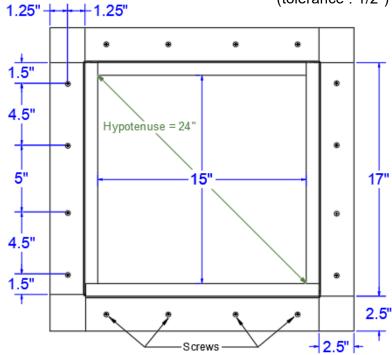

## Step 8:

Screw pattern shown below is symmetrical for all sides. (tolerance : 1/2")