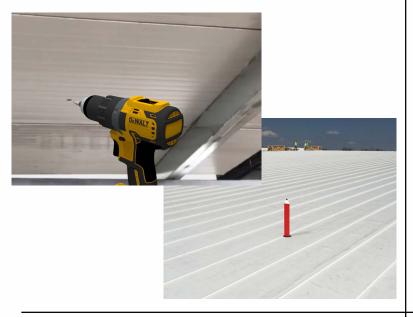

### Step 1:

From the inside of the building, plot where the roof curb will be placed. Then, drill a pilot hole through the roof deck. Insert a carpenter pencil so it is visible from the top side of the roof deck.