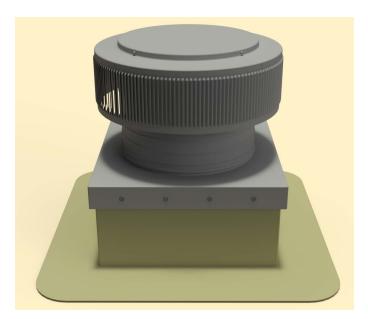

# Step 12:

Install roof vent, exhaust fan or pipe cap over curb using recommended screw. See appropriate Vent with Curb Mount Flange installation instructions at roofvents.com for more details.