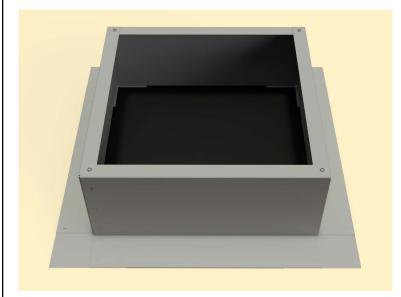

e roof curb will be placed. Then, drill a pilot hole through the roof deck. Insert a carpenter pencil so it is visible from the top side of the roof deck.



#### Step 2:

Place the roof curb over where the pencil is sticking up from below. Then, use the roof curb flange as your pattern to outline the placement of the roof curb.



## Step 3:

With a marker, trace the inside of the box so that the section of the roof membrane is marked to cut.



### Step 4:

Cut the membrane with a box cutter.





# **Active Ventilation Products, Inc.**

311 First Street, Newburgh, NY 12550-4857

800-ROOF VENT (766-3836) Ph: 845-565-7770 Fax: 845-562-8963

 5777-1

Step 5:

With a saw cut the roof deck as shown below. Do not cut roof rafters.



## Step 6:

Now place roof curb over the circular opening



## Step 7:

Attach the roof curb to the deck with the required #10 x 1 1/2" Flat, Bugle or Wafer head screws. Use step 8 for screw pattern.



## Step 8:

Screw pattern shown below is symmetrical for all sides. (tolerance : 1/2")





# **Active Ventilation Products, Inc.**

311 First Street, Newburgh, NY 12550-4857

800-ROOF VENT (766-3836) Ph: 845-565-7770 Fax: 845-562-8963

 5777-1

Step 9:

Apply roofing adhesive on the flange, making sure to cover all screws and the entire roof curb, except the top lip.



## **Step 10:**

Drop down the TPO boot over the roof curb.



### **Step 11:**

Apply a generous amount of heat & pressure to TPO boot to weld it on to the curb & the deck.



# Step 12:

Install roof vent, exhaust fan or pipe cap over curb using recommended screw. See appropriat