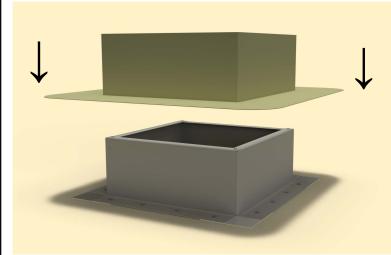

## **Step 10:**

Drop down the TPO boot over the roof curb.

### **Step 11:**

Apply a generous amount of heat & pressure to TPO boot to weld it on to the curb & the deck.