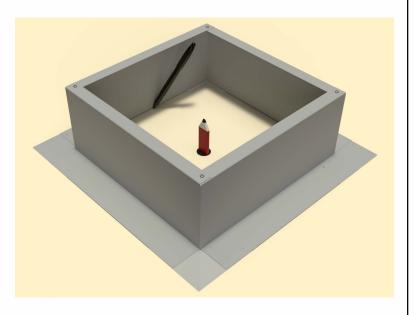

## Step 3:

With a marker, trace the inside of the box so that the section of the roof membrane is marked to cut.