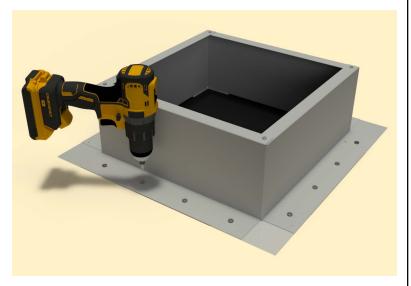

## Step 7:

Attach the roof curb to the deck with the required #10 x 1 1/2" Flat, Bugle or Wafer head screws. Use step 8 for screw pattern.

## Step 8:

Screw pattern shown below is symmetrical for all sides. (tolerance : 1/2")