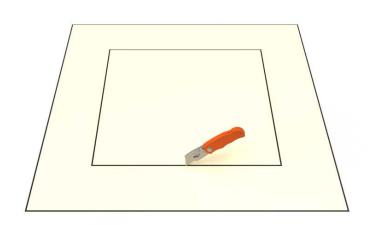

### Step 1:

From the inside of the building, plot where the roof curb will be placed. Then, drill a pilot hole through the roof deck. Insert a carpenter pencil so it is visible from the top side of the roof deck.



#### Step 2:

Place the roof curb over where the pencil is sticking up from below. Then, use the roof curb flange as your pattern to outline the placement of the roof curb.



## Step 3:

With a marker, trace the inside of the box so that the section of the roof membrane is marked to cut.



### Step 4:

Cut the membrane with a box cutter.





# **Active Ventilation Products, Inc.**

311 First Street, Newburgh, NY 12550-4857

800-ROOF VENT (766-3836) Ph: 845-565-7770 Fax: 845-562-8963

 5777-1

Step 5:

With a saw cut the roof deck as shown below. Do not cut roof rafters.



## Step 6:

Now place roof curb over the circular opening



## Step 7:

Attach the roof curb to the deck with the required #10 x 1 1/2" Flat, Bugle or Wafer head screws. Use step 8 for screw pattern.



## Step 8:

Screw pattern shown below is symmetrical for all sides. (tolerance : 1/2")





# **Active Ventilation Products, Inc.**

311 First Street, Newburgh, NY 12550-4857

800-ROOF VENT (766-3836) Ph: 845-565-7770 Fax: 845-562-8963

 5777-1

Step 9:

Apply roofing adhesive on the flange, making sure to cover all screws and the entire roof curb, excep