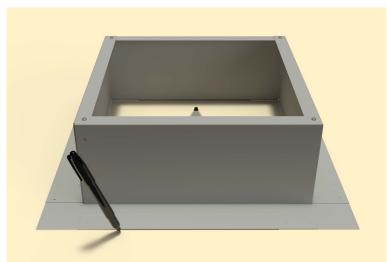

#### Step 2:

Place the roof curb over where the pencil is sticking up from below. Then, use the roof curb flange as your pattern to outline the placement of the roof curb.