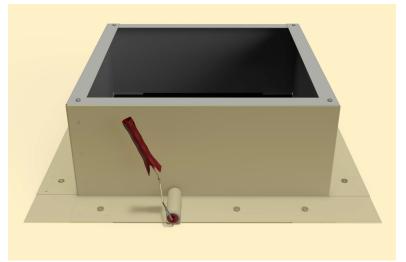

## Step 7:

Attach the roof curb to the deck with the required #10 x 1 1/2" Flat, Bugle or Wafer head screws. Use step 8 for screw pattern.

## Step 8:

Screw pattern shown below is symmetrical for all sides. (tolerance : 1/2")