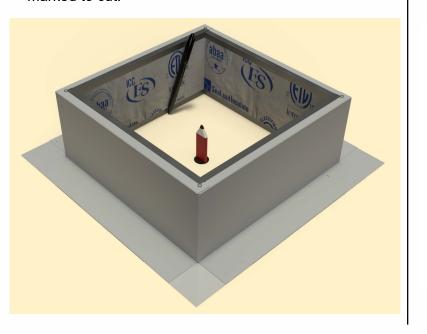

#### Step 2:

Place the roof curb over where the pencil is sticking up from below. Then, use the roof curb flange as your pattern to outline the placement of the roof curb.