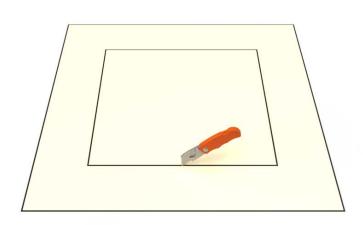

### Step 3:

With a marker, trace the inside of the box so that the section of the roof membrane is marked to cut.

### Step 4:

Cut the membrane with a box cutter.