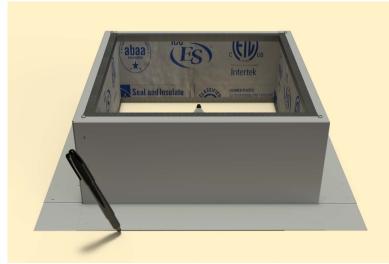

### Step 1:

From the inside of the building, plot where the roof curb will be placed. Then, drill a pilot hole through the roof deck. Insert a carpenter pencil so it is visible from the top side of the roof deck.