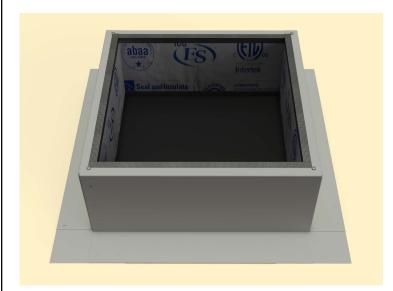

oof curb will be placed. Then, drill a pilot hole through the roof deck. Insert a carpenter pencil so it is visible from the top side of the roof deck.



#### Step 2:

Place the roof curb over where the pencil is sticking up from below. Then, use the roof curb flange as your pattern to outline the placement of the roof curb.



### Step 3:

With a marker, trace the inside of the box so that the section of the roof membrane is marked to cut.



### Step 4:

Cut the membrane with a box cutter.





## **Active Ventilation Products, Inc.**

311 First Street, Newburgh, NY 12550-4857

800-ROOF VENT (766-3836) Ph: 845-565-7770 Fax: 845-562-8963

 5777-1

Step 5:

With a saw cut the roof deck as shown below. Do not cut roof rafters.



### Step 6:

Now place roof curb over the circular opening



## Step 7:

Attach the roof curb to the deck with the required #10 x 1 1/2" Flat, Bugle or Wafer head screws. Use step 8 for screw pattern.



## Step 8:

Screw pattern shown below is symmetrical for all sides. (tolerance : 1/2")





# **Active Ventilation Products, Inc.**

311 First Street, Newburgh, NY 12550-4857

800-ROOF VENT (766-3836) Ph: 845-565-7770 Fax: 845-562-8963

 5777-1

Step 9:

Apply roofing adhesive on the flange, making sure to cover all screws and the entire roof curb, except the top lip.



## **Step 10:**

Drop down the TPO boot over the roof curb.



### **Step 11:**

Apply a generous amount of heat & pressure to TPO boot to weld it on to the curb & the deck.



### **Step 12:**

Install roof vent, exhaust fan or pipe cap over curb using recommended screw. See appr