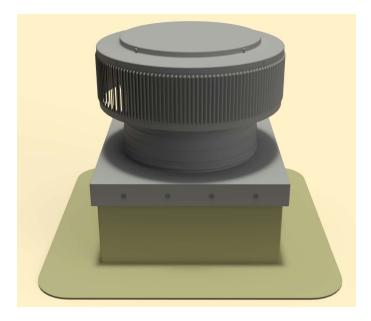

### **Step 12:**

Install roof vent, exhaust fan or pipe cap over curb using recommended screw. See appropriate Vent with Curb Mount Flange installation instructions at roofvents.com for more details.