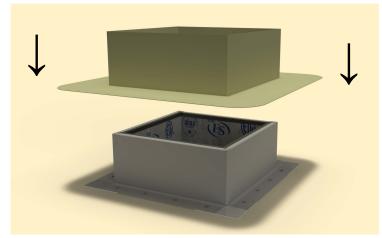

## **Step 10:**

Drop down the TPO boot over the roof curb.

### **Step 11:**

Apply a generous amount of heat & pressure to TPO boot to weld it on to the curb & the deck.