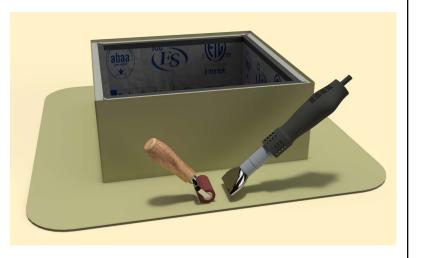

## **Step 10:**

Drop down the TPO boot over the roof curb.

### **Step 11:**

Apply a generous amount of heat & pressure to TPO boot to weld it on to the curb & the deck.