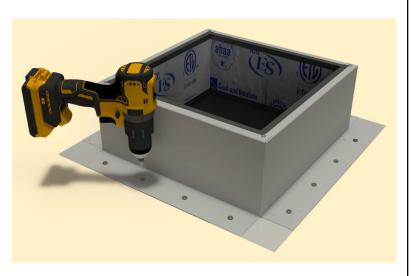

## Step 7:

Attach the roof curb to the deck with the required #10 x 1 1/2" Flat, Bugle or Wafer head screws. Use step 8 for screw pattern.

## Step 8:

Screw pattern shown below is symmetrical for all sides. (tolerance : 1/2")