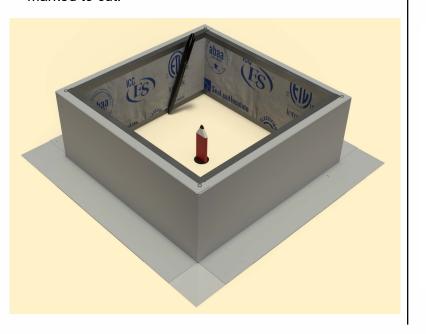

## Step 3:

With a marker, trace the inside of the box so that the section of the roof membrane is marked to cut.