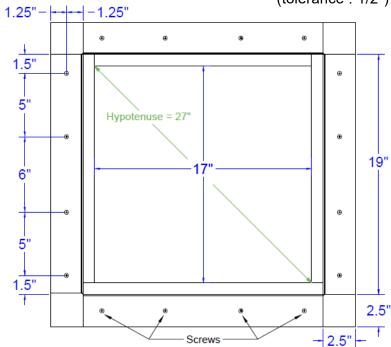

## Step 8:

Screw pattern shown below is symmetrical for all sides. (tolerance : 1/2")