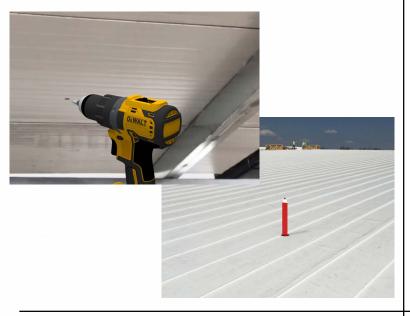

### Step 1:

From the inside of the building, plot where the roof curb will be placed. Then, drill a pilot hole through the roof deck. Insert a carpenter pencil so it is visible from the top side of the roof deck.

# **Active Ventilation Products, Inc.**

311 First Street, Newburgh, NY 12550-4857

800-ROOF VENT (766-3836) Ph: 845-565-7770 Fax: 845-562-8963

 5777-1

Step 5:

With a saw cut the roof deck as shown below. Do not cut roof rafters.