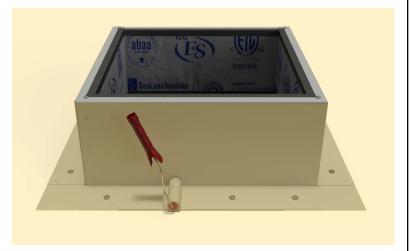

# **Active Ventilation Products, Inc.**

311 First Street, Newburgh, NY 12550-4857

800-ROOF VENT (766-3836) Ph: 845-565-7770 Fax: 845-562-8963

 5777-1

Step 9:

Apply roofing adhesive on the flange, making sure to cover all screws and the entire roof curb, except the top lip.