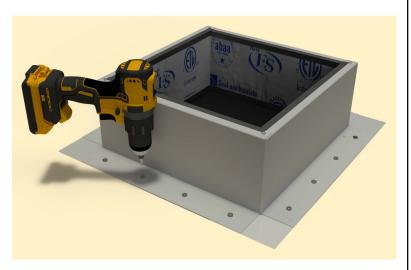

## Step 7:

Attach the roof curb to the deck with the required #10 x 1 1/2" Flat, Bugle or Wafer head screws. Use step 8 for screw pattern.