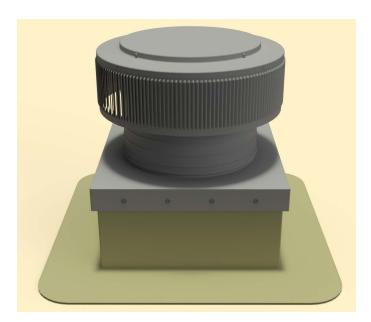

### **Step 12:**

Install roof vent, exhaust fan or pipe cap over curb using recommended screw. See appropriate Vent with Curb Mount Flange installation instructions at roofvents.com for more details.