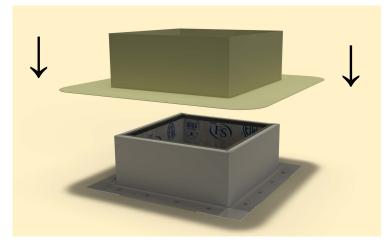

0-4857

800-ROOF VENT (766-3836) Ph: 845-565-7770 Fax: 845-562-8963

 5777-1

Step 5:

With a saw cut the roof deck as shown below. Do not cut roof rafters.



### Step 6:

Now place roof curb over the circular opening



## Step 7:

Attach the roof curb to the deck with the required #10 x 1 1/2" Flat, Bugle or Wafer head screws. Use step 8 for screw pattern.



## Step 8:

Screw pattern shown below is symmetrical for all sides. (tolerance : 1/2")





# **Active Ventilation Products, Inc.**

311 First Street, Newburgh, NY 12550-4857

800-ROOF VENT (766-3836) Ph: 845-565-7770 Fax: 845-562-8963

 5777-1

Step 9:

Apply roofing adhesive on the flange, making sure to cover all screws and the entire roof curb, except the top lip.



## **Step 10:**

Drop down the TPO boot over the roof curb.



# **Step 11:**

Apply a generous amount of heat & pressure to TPO boot to weld it on to the curb & the deck.



### **Step 12:**

Install roof vent, exhaust fan or pipe cap over curb using recommended screw. See appropriate Vent with Curb Mount Flange installation instructions at roofvents.com for more details.





# **Active Ventilation Products, Inc.**

311 First Street, Newburgh, NY 12550-4857

800-ROOF VENT (766-3836) Ph: 845-565-7770 Fax: 845-562-8963

 5777-1