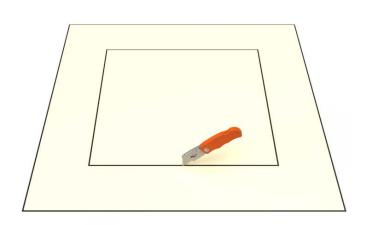

### Step 1:

From the inside of the building, plot where the roof curb will be placed. Then, drill a pilot hole through the roof deck. Insert a carpenter pencil so it is visible from the top side of the roof deck.



#### Step 2:

Place the roof curb over where the pencil is sticking up from below. Then, use the roof curb flange as your pattern to outline the placement of the roof curb.



## Step 3:

With a marker, trace the inside of the box so that the section of the roof membrane is marked to cut.



## Step 4:

Cut the membrane with a box cutter.





# **Active Ventilation Products, Inc.**

311 First Street, Newburgh, NY 12550-4857

800-ROOF VENT (766-3836) Ph: 845-565-7770 Fax: 845-562-8963

 5777-1

Step 5:

With a saw cut the roof deck as shown below. Do not cut roof rafters.



### Step 6:

Now place roof curb over the circular opening



## Step 7:

Attach the roof curb to the deck with the required #10 x 1 1/2" Flat, Bugle or Wafer head screws. Use step 8 for screw pattern.



## Step 8:

Screw pattern shown below is symmetrical for all sides. (tolerance : 1/2")





# **Active Ventilation Products, Inc.**

311 First Street, Newburgh, NY 12550-4857

800-ROOF VENT (766-3836) Ph: 845-565-7770 Fax: 845-562-8963

 5777-1

Step 9:

Apply roofing adhesive on the flange, making sure to cover all screws and the entire roof curb, exce