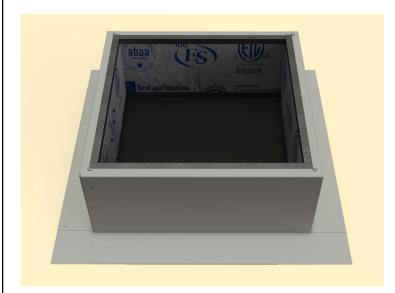

e roof curb will be placed. Then, drill a pilot hole through the roof deck. Insert a carpenter pencil so it is visible from the top side of the roof deck.



#### Step 2:

Place the roof curb over where the pencil is sticking up from below. Then, use the roof curb flange as your pattern to outline the placement of the roof curb.



## Step 3:

With a marker, trace the inside of the box so that the section of the roof membrane is marked to cut.



## Step 4:

Cut the membrane with a box cutter.





# **Active Ventilation Products, Inc.**

311 First Street, Newburgh, NY 12550-4857

800-ROOF VENT (766-3836) Ph: 845-565-7770 Fax: 845-562-8963

 5777-1

Step 5:

With a saw cut the roof deck as shown below. Do not cut roof rafters.



### Step 6:

Now place roof curb over the circular opening



## Step 7:

Attach the roof curb to the deck with the required #10 x 1 1/2" Flat, Bugle or Wafer head screws. Use step 8 for screw pattern.



## Step 8:

Screw pattern shown below is symmetrical for all sides. (tolerance : 1/2")





# **Active Ventilation Products, Inc.**

311 First Street, Newburgh, NY 12550-4857

800-ROOF VENT (766-3836) Ph: 845-565-7770 Fax: 845-562-8963

 5777-1

Step 9:

Apply roofing adhesive on the flange, making sure to cover all screws and the entire roof curb, except the top lip.



## **Step 10:**

Drop down the TPO boot over the roof curb.



# **Step 11:**

Apply a generous amount of heat & pressure to TPO boot to weld it on to the curb & the deck.



### **Step 12:**

Install roof vent, exhaust fan or pipe cap over curb using recommended screw. See approp