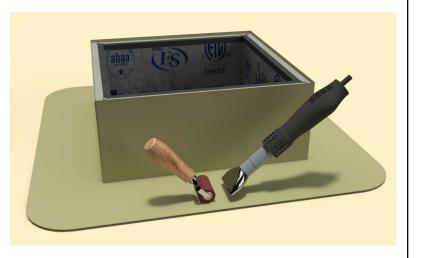

## **Step 10:**

Drop down the TPO boot over the roof curb.

# **Step 11:**

Apply a generous amount of heat & pressure to TPO boot to weld it on to the curb & the deck.