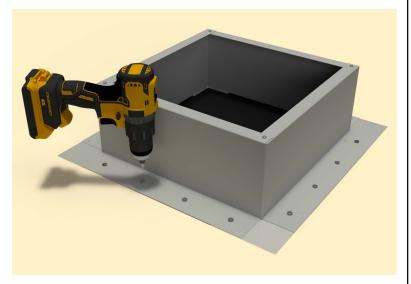

## Step 7:

Attach the roof curb to the deck with the required #10 x 1 1/2" Flat, Bugle or Wafer head screws. Use step 8 for screw pattern.

# Step 8:

Screw pattern shown below is symmetrical for all sides. (tolerance : 1/2")