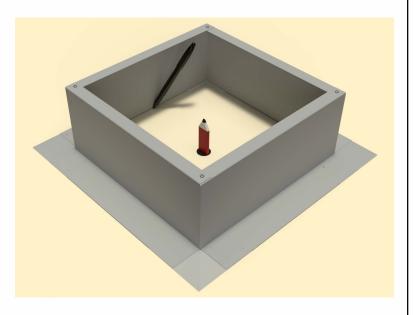

## Step 3:

With a marker, trace the inside of the box so that the section of the roof membrane is marked to cut.