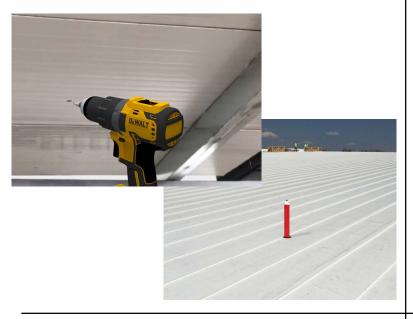

### Step 1:

From the inside of the building, plot where the roof curb will be placed. Then, drill a pilot hole through the roof deck. Insert a carpenter pencil so it is visible from the top side of the roof deck.