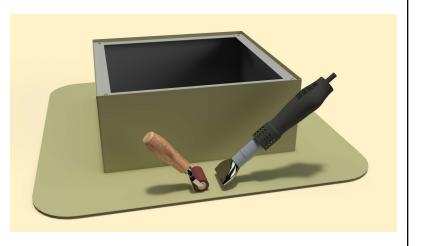

## Step 3:

With a marker, trace the inside of the box so that the section of the roof membrane is marked to cut.

### Step 4:

Cut the membrane with a box cutter.