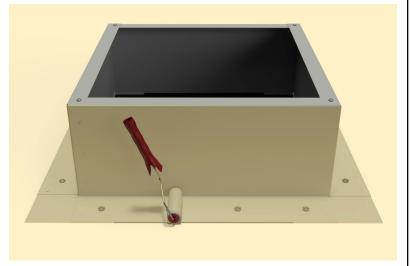

## Step 7:

Attach the roof curb to the deck with the required #10 x 1 1/2" Flat, Bugle or Wafer head screws. Use step 8 for screw pattern.

# Step 8:

Screw pattern shown below is symmetrical for all sides. (tolerance : 1/2")