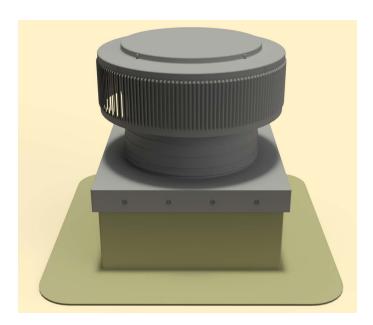

## **Step 12:**

Install roof vent, exhaust fan or pipe cap over curb using recommended screw. See appropriate Vent with Curb Mount Flange installation instructions at roofvents.com for more details.