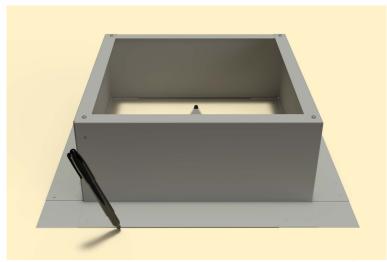

#### Step 2:

Place the roof curb over where the pencil is sticking up from below. Then, use the roof curb flange as your pattern to outline the placement of the roof curb.