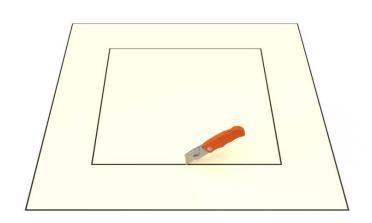

### Step 1:

From the inside of the building, plot where the roof curb will be placed. Then, drill a pilot hole through the roof deck. Insert a carpenter pencil so it is visible from the top side of the roof deck.



#### Step 2:

Place the roof curb over where the pencil is sticking up from below. Then, use the roof curb flange as your pattern to outline the placement of the roof curb.



## Step 3:

With a marker, trace the inside of the box so that the section of the roof membrane is marked to cut.



### Step 4:

Cut the membrane with a box cutter.





# **Active Ventilation Products, Inc.**

311 First Street, Newburgh, NY 12550-4857

800-ROOF VENT (766-3836) Ph: 845-565-7770 Fax: 845-562-8963

 5777-1

Step 5:

With a saw cut the roof deck as shown below. Do not cut roof rafters.



### Step 6:

Now place roof curb over the circular opening



## Step 7:

Attach the roof curb to the deck with the required #10 x 1 1/2" Flat, Bugle or Wafer head screws. Use step 8 for screw pattern.



# Step 8:

Screw pattern shown below is symmetrical for all sides. (tolerance : 1/2")





# **Active Ventilation Products, Inc.**

311 First Street, Newburgh, NY 12550-4857

800-ROOF VENT (766-3836) Ph: 845-565-7770 Fax: 845-562-8963

 5777-1

Step 9:

Apply roofing adhesive on the flange, making sure to cover all screws and the entire roof curb, **exc