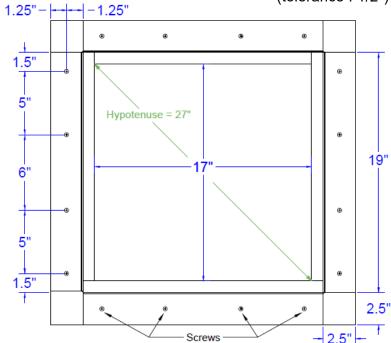

# Step 8:

Screw pattern shown below is symmetrical for all sides. (tolerance : 1/2")