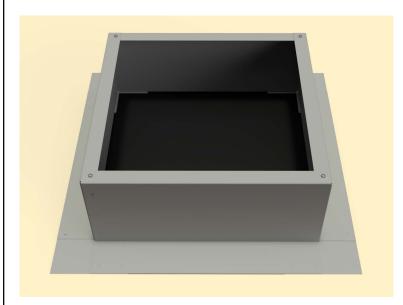

roof curb will be placed. Then, drill a pilot hole through the roof deck. Insert a carpenter pencil so it is visible from the top side of the roof deck.



#### Step 2:

Place the roof curb over where the pencil is sticking up from below. Then, use the roof curb flange as your pattern to outline the placement of the roof curb.



## Step 3:

With a marker, trace the inside of the box so that the section of the roof membrane is marked to cut.



### Step 4:

Cut the membrane with a box cutter.





# **Active Ventilation Products, Inc.**

311 First Street, Newburgh, NY 12550-4857

800-ROOF VENT (766-3836) Ph: 845-565-7770 Fax: 845-562-8963

 5777-1

Step 5:

With a saw cut the roof deck as shown below. Do not cut roof rafters.



### Step 6:

Now place roof curb over the circular opening



## Step 7:

Attach the roof curb to the deck with the required #10 x 1 1/2" Flat, Bugle or Wafer head screws. Use step 8 for screw pattern.



# Step 8:

Screw pattern shown below is symmetrical for all sides. (tolerance : 1/2")





# **Active Ventilation Products, Inc.**

311 First Street, Newburgh, NY 12550-4857

800-ROOF VENT (766-3836) Ph: 845-565-7770 Fax: 845-562-8963

 5777-1

Step 9:

Apply roofing adhesive on the flange, making sure to cover all screws and the entire roof curb, **except the top lip.** 



## **Step 10:**

Drop down the TPO boot over the roof curb.



## **Step 11:**

Apply a generous amount of heat & pressure to TPO boot to weld it on to the curb & the deck.



## **Step 12:**

Install roof vent, exhaust fan or pipe cap over curb using recommended screw. See ap