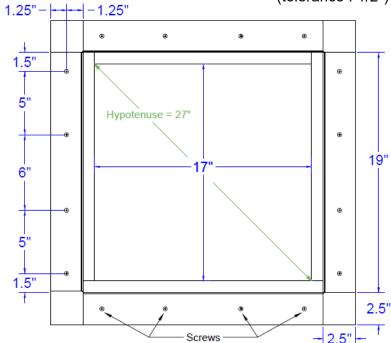

## Step 8:

Screw pattern shown below is symmetrical for all sides. (tolerance : 1/2")