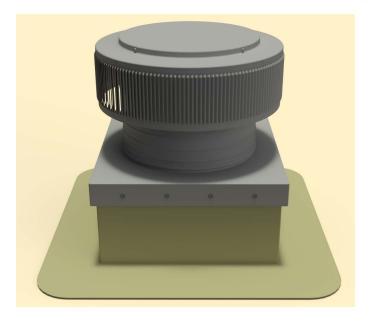

## Step 12:

Install roof vent, exhaust fan or pipe cap over curb using recommended screw. See appropriate Vent with Curb Mount Flange installation instructions at roofvents.com for more details.