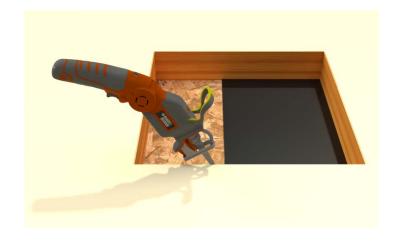

## Step 1:

From the inside of the building, plot where the roof curb will be placed. Then, drill a pilot hole through the roof deck. Insert a carpenter pencil so it is visible from the top side of the roof deck.



#### Step 2:

Place the roof curb over where the pencil is sticking up from below. Then, use the roof curb flange as your pattern to outline the placement of the roof curb.



### Step 3:

With a marker, trace the inside of the box so that the section of the roof membrane is marked to cut.



#### Step 4:

Cut the membrane with a box cutter.





## **Active Ventilation Products, Inc.**

311 First Street, Newburgh, NY 12550-4857

800-ROOF VENT (766-3836) Ph: 845-565-7770 Fax: 845-562-8963

 5777-1

Step 5:

With a saw cut the roof deck as shown below. Do not cut roof rafters.



### Step 6:

Now place roof curb over the circular opening



## Step 7:

Attach the roof curb to the deck with the required #10 x 1 1/2" Flat, Bugle or Wafer head screws. Use step 8 for screw pattern.



## Step 8:

Screw pattern shown below is symmetrical for all sides. (tolerance : 1/2")





# **Active Ventilation Products, Inc.**

311 First Street, Newburgh, NY 12550-4857

800-ROOF VENT (766-3836) Ph: 845-565-7770 Fax: 845-562-8963

 5777-1

Step 9:

Apply roofing adhesive on the flange, making sure to cover all screws and the entire roof curb, **except the top lip.** 



## **Step 10:**

Drop down the TPO boot over the roof curb.



## **Step 11:**

Apply a generous amount of heat & pressure to TPO boot to weld it on to the curb & the deck.



## Step 12:

Install roof vent, exhaus