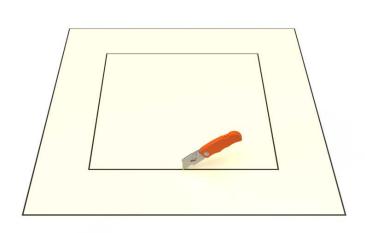

#### Step 1:

From the inside of the building, plot where the roof curb will be placed. Then, drill a pilot hole through the roof deck. Insert a carpenter pencil so it is visible from the top side of the roof deck.



#### Step 2:

Place the roof curb over where the pencil is sticking up from below. Then, use the roof curb flange as your pattern to outline the placement of the roof curb.



### Step 3:

With a marker, trace the inside of the box so that the section of the roof membrane is marked to cut.



#### Step 4:

Cut the membrane with a box cutter.





## **Active Ventilation Products, Inc.**

311 First Street, Newburgh, NY 12550-4857

800-ROOF VENT (766-3836) Ph: 845-565-7770 Fax: 845-562-8963

 5777-1

Step 5:

With a saw cut the roof deck as shown below. Do not cut roof rafters.



### Step 6:

Now place roof curb over the circular opening



## Step 7:

Attach the roof curb to the deck with the required #10 x 1 1/2" Flat, Bugle or Wafer head screws. Use step 8 for screw pattern.



## Step 8:

Screw pattern shown below is symmetrical for all sides. (tolerance : 1/2")





# **Active Ventilation Products, Inc.**

311 First Street, Newburgh, NY 12550-4857

800-ROOF VENT (766-3836) Ph: 845-565-7770 Fax: 845-562-8963

 5777-1

Step 9:

Apply roofing adhesive on the flange, making sure to cover all screws and the entire roof curb, **e