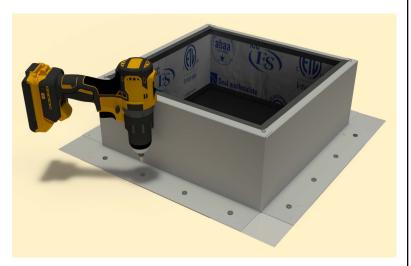

## Step 7:

Attach the roof curb to the deck with the required #10 x 1 1/2" Flat, Bugle or Wafer head screws. Use step 8 for screw pattern.