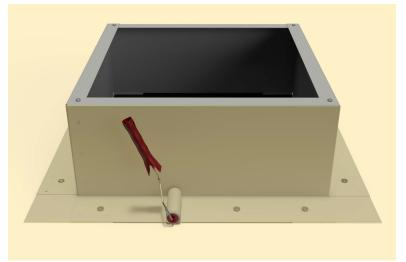

### Step 6:

Now place roof curb over the circular opening

## Step 7:

Attach the roof curb to the deck with the required #10 x 1 1/2" Flat, Bugle or Wafer head screws. Use step 8 for screw pattern.