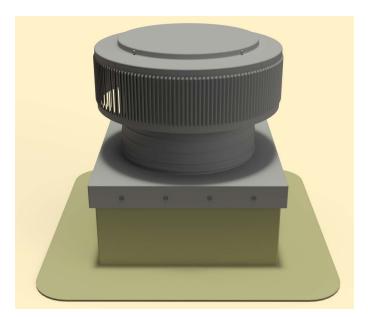

## Step 12:

Install roof vent, exhaust fan or pipe cap over curb using recommended screw. See appropriate Vent with Curb Mount Flange installation instructions at roofvents.com for more details.