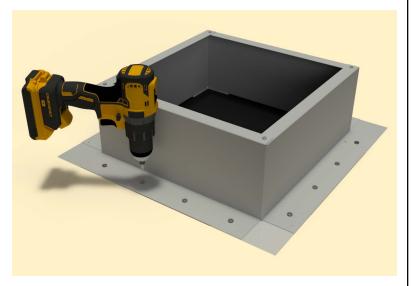

## Step 7:

Attach the roof curb to the deck with the required #10 x 1 1/2" Flat, Bugle or Wafer head screws. Use step 8 for screw pattern.