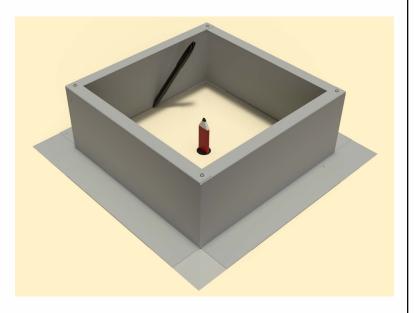

### Step 3:

With a marker, trace the inside of the box so that the section of the roof membrane is marked to cut.