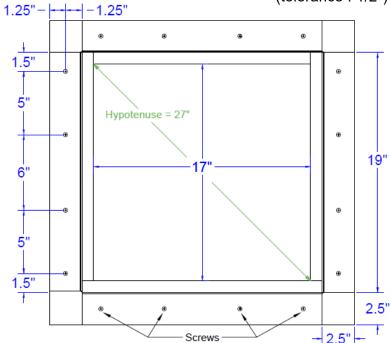

## Step 8:

Screw pattern shown below is symmetrical for all sides. (tolerance : 1/2")