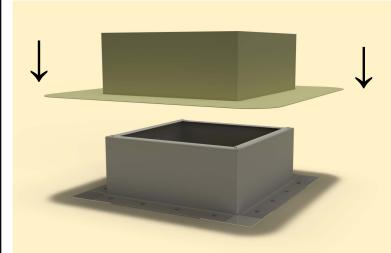

### **Step 10:**

Drop down the TPO boot over the roof curb.

## **Step 11:**

Apply a generous amount of heat & pressure to TPO boot to weld it on to the curb & the deck.