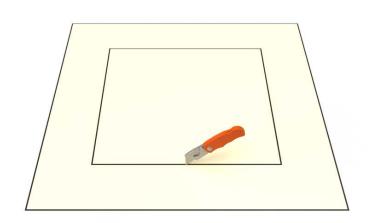

### Step 1:

From the inside of the building, plot where the roof curb will be placed. Then, drill a pilot hole through the roof deck. Insert a carpenter pencil so it is visible from the top side of the roof deck.



#### Step 2:

Place the roof curb over where the pencil is sticking up from below. Then, use the roof curb flange as your pattern to outline the placement of the roof curb.



### Step 3:

With a marker, trace the inside of the box so that the section of the roof membrane is marked to cut.



### Step 4:

Cut the membrane with a box cutter.





# **Active Ventilation Products, Inc.**

311 First Street, Newburgh, NY 12550-4857

800-ROOF VENT (766-3836) Ph: 845-565-7770 Fax: 845-562-8963

Website: roofvents.com Email: sales@roofvents.com

5777-1

Step 5:

With a saw cut the roof deck as shown below. Do not cut roof rafters.



### Step 6:

Now place roof curb over the circular opening



## Step 7:

Attach the roof curb to the deck with the required #10 x 1 1/2" Flat, Bugle or Wafer head screws. Use step 8 for screw pattern.



## Step 8:

Screw pattern shown below is symmetrical for all sides. (tolerance : 1/2")





# **Active Ventilation Products, Inc.**

311 First Street, Newburgh, NY 12550-4857

800-ROOF VENT (766-3836) Ph: 845-565-7770 Fax: 845-562-8963

 5777-1

Step 9:

Apply roofing adhesive on the flange, making sure