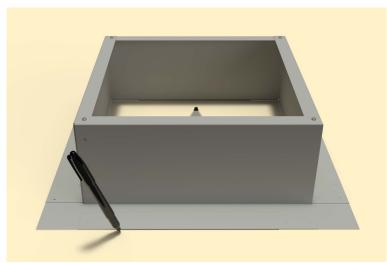

#### Step 2:

Place the roof curb over where the pencil is sticking up from below. Then, use the roof curb flange as your pattern to outline the placement of the roof curb.