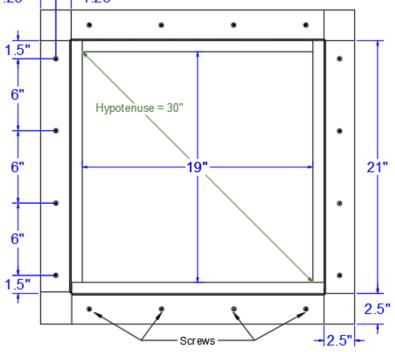

#### Step 8:

Screw pattern shown below is symmetrical for all sides. 1.25" +++++ 1.25" (tolerance : 1/2")