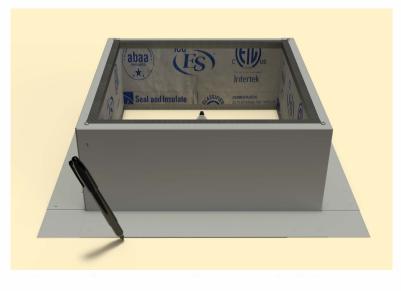

#### Step 3:

With a marker, trace the inside of the box so that the section of the roof membrane is marked to cut.