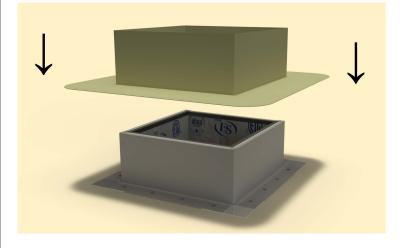

#### Step 6:

Now place roof curb over the circular opening

### Step 7:

Attach the roof curb to the deck with the required  $#10 \times 1 1/2$ " Flat, Bugle or Wafer head screws. Use step 8 for screw pattern.