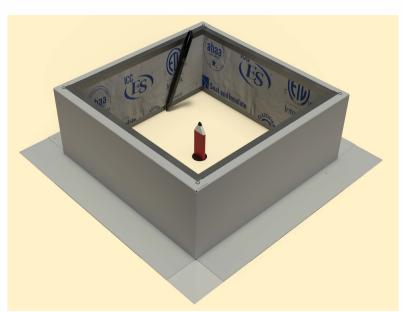

#### Step 2:

Place the roof curb over where the pencil is sticking up from below. Then, use the roof curb flange as your pattern to outline the placement of the roof curb.

**Step 4:** Cut the membrane with a box cutter.