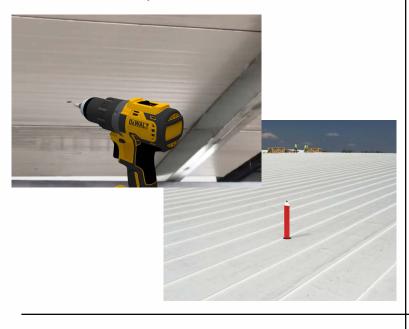

#### Step 1:

From the inside of the building, plot where the roof curb will be placed. Then, drill a pilot hole through the roof deck. Insert a carpenter pencil so it is visible from the top side of the roof deck.