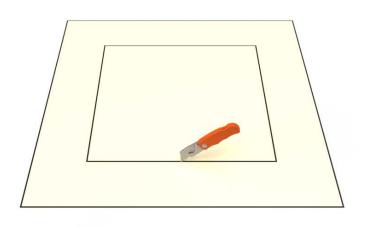

#### Step 3:

With a marker, trace the inside of the box so that the section of the roof membrane is marked to cut.

#### Step 2:

Place the roof curb over where the pencil is sticking up from below. Then, use the roof curb flange as your pattern to outline the placement of the roof curb.

**Step 4:** Cut the membrane with a box cutter.