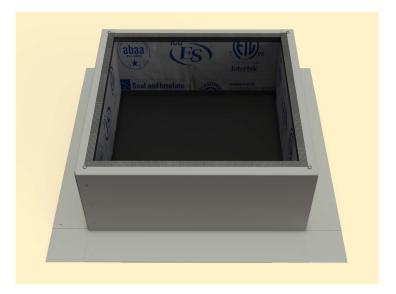

### Step 7:

Attach the roof curb to the deck with the required  $#10 \times 1 1/2$ " Flat, Bugle or Wafer head screws. Use step 8 for screw pattern.

#### Step 6:

Now place roof curb over the circular opening

#### Step 8:

Screw pattern shown below is symmetrical for all sides. 1.25" +++++ 1.25" (tolerance : 1/2")