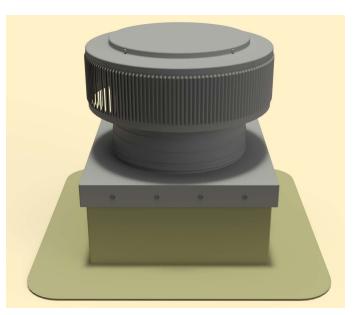

#### Step 12:

Install roof vent, exhaust fan or pipe cap over curb using recommended screw. See appropriate Vent with Curb Mount Flange installation instructions at roofvents.com for more details.

5777-1