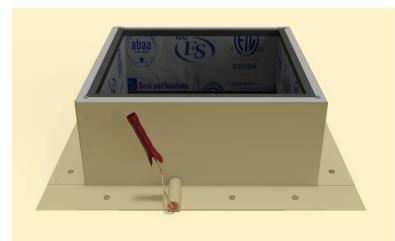

#### Step 12:

Install roof vent, exhaust fan or pipe cap over curb using recommended screw. See appropriate Vent with Curb Mount Flange installation instructions at roofvents.com for more details.

5777-1