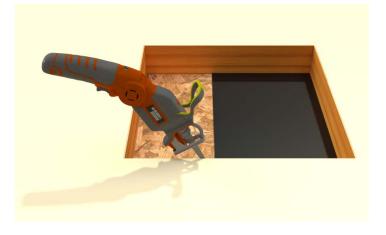

### Step 5:

With a saw cut the roof deck as shown below. Do not cut roof rafters.

### Step 7:

Attach the roof curb to the deck with the required  $#10 \times 1 1/2$ " Flat, Bugle or Wafer head screws. Use step 8 for screw pattern.

#### Step 6:

Now place roof curb over the circular opening