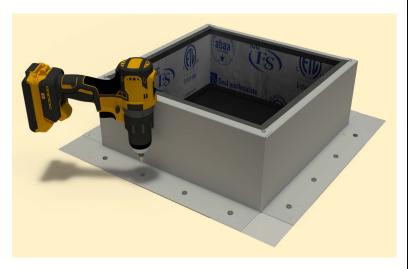

### Step 7:

Attach the roof curb to the deck with the required  $#10 \times 1 1/2$ " Flat, Bugle or Wafer head screws. Use step 8 for screw pattern.

#### Step 6:

Now place roof curb over the circular opening

#### Step 8:

Screw pattern shown below is symmetrical for all sides. 1.25" +++++ 1.25" (tolerance : 1/2")