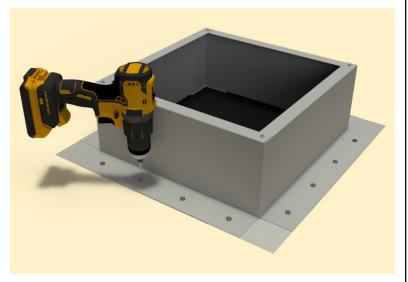

## Step 7:

Attach the roof curb to the deck with the required #10 x 1 1/2" Flat, Bugle or Wafer head screws. Use step 8 for screw pattern.

## Step 8:

Screw pattern shown below is symmetrical for all sides.