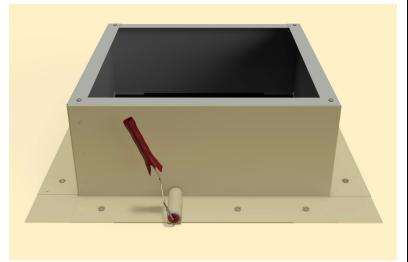

### Step 6:

Now place roof curb over the circular opening

## Step 7:

Attach the roof curb to the deck with the required #10 x 1 1/2" Flat, Bugle or Wafer head screws. Use step 8 for screw pattern.