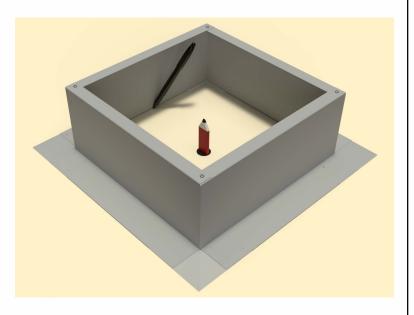

## Step 2:

Place the roof curb over where the pencil is sticking up from below. Then, use the roof curb flange as your pattern to outline the placement of the roof curb.