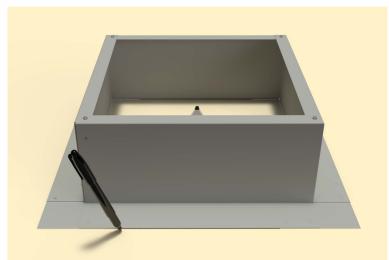

### Step 1:

From the inside of the building, plot where the roof curb will be placed. Then, drill a pilot hole through the roof deck. Insert a carpenter pencil so it is visible from the top side of the roof deck.