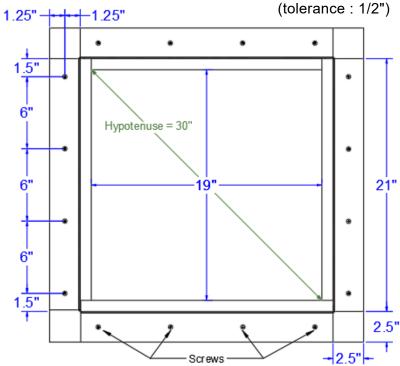

sticking up from below. Then, use the roof curb flange as your pattern to outline the placement of the roof curb.



### Step 3:

With a marker, trace the inside of the box so that the section of the roof membrane is marked to cut.



### Step 4:

Cut the membrane with a box cutter.





# **Active Ventilation Products, Inc.**

311 First Street, Newburgh, NY 12550-4857

800-ROOF VENT (766-3836) Ph: 845-565-7770 Fax: 845-562-8963

 5777-1

Step 5:

With a saw cut the roof deck as shown below. Do not cut roof rafters.



### Step 6:

Now place roof curb over the circular opening



## Step 7:

Attach the roof curb to the deck with the required #10 x 1 1/2" Flat, Bugle or Wafer head screws. Use step 8 for screw pattern.



## Step 8:

Screw pattern shown below is symmetrical for all sides.





# **Active Ventilation Products, Inc.**

311 First Street, Newburgh, NY 12550-4857

800-ROOF VENT (766-3836) Ph: 845-565-7770 Fax: 845-562-8963

 5777-1

Step 9:

Apply roofing adhesive on the flange, making sure to cover all screws and the entire roof curb, **except the top lip.** 



### **Step 10:**

Drop down the TPO boot over the roof curb.



## **Step 11:**

Apply a generous amount of heat & pressure to TPO boot to weld it on to the curb & the deck.



## Step 12:

Install roof vent, exhaust fan or pipe cap over curb using recommended screw. See appropriate Vent with Curb Mount Flange installation instructions at roofvents.com for more details.





# **Active Ventilation Products, Inc.**

311 First Street, Newburgh, NY 12550-4857

800-ROOF VENT (766-3836) Ph: 845-565-7770 Fax: