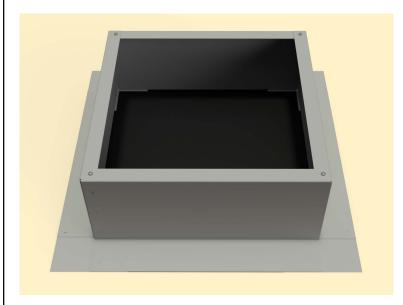

e roof curb will be placed. Then, drill a pilot hole through the roof deck. Insert a carpenter pencil so it is visible from the top side of the roof deck.



## Step 2:

Place the roof curb over where the pencil is sticking up from below. Then, use the roof curb flange as your pattern to outline the placement of the roof curb.



### Step 3:

With a marker, trace the inside of the box so that the section of the roof membrane is marked to cut.



### Step 4:

Cut the membrane with a box cutter.





# **Active Ventilation Products, Inc.**

311 First Street, Newburgh, NY 12550-4857

800-ROOF VENT (766-3836) Ph: 845-565-7770 Fax: 845-562-8963

 5777-1

Step 5:

With a saw cut the roof deck as shown below. Do not cut roof rafters.



### Step 6:

Now place roof curb over the circular opening



## Step 7:

Attach the roof curb to the deck with the required #10 x 1 1/2" Flat, Bugle or Wafer head screws. Use step 8 for screw pattern.



## Step 8:

Screw pattern shown below is symmetrical for all sides.





# **Active Ventilation Products, Inc.**

311 First Street, Newburgh, NY 12550-4857

800-ROOF VENT (766-3836) Ph: 845-565-7770 Fax: 845-562-8963

 5777-1

Step 9:

Apply roofing adhesive on the flange, making sure to cover all screws and the entire roof curb, **except the top lip.** 



### **Step 10:**

Drop down the TPO boot over the roof curb.



## **Step 11:**

Apply a generous amount of heat & pressure to TPO boot to weld it on to the curb & the deck.



## Step 12:

Install roof vent, exhaust fan or pipe cap over curb using recommended screw. See appropriate Vent with C