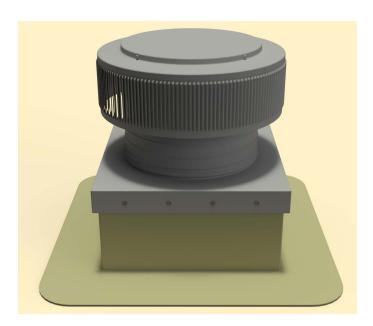

## Step 12:

Install roof vent, exhaust fan or pipe cap over curb using recommended screw. See appropriate Vent with Curb Mount Flange installation instructions at roofvents.com for more details.