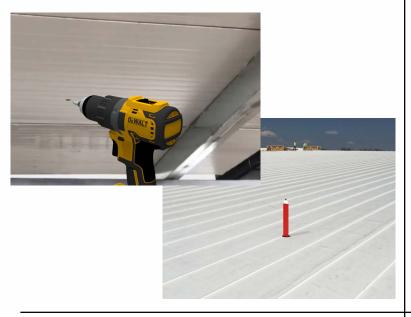

# **Active Ventilation Products, Inc.**

311 First Street, Newburgh, NY 12550-4857

800-ROOF VENT (766-3836) Ph: 845-565-7770 Fax: 845-562-8963

 5777-1

Step 5:

With a saw cut the roof deck as shown below. Do not cut roof rafters.