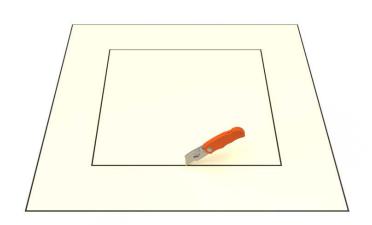

### Step 3:

With a marker, trace the inside of the box so that the section of the roof membrane is marked to cut.

### Step 4:

Cut the membrane with a box cutter.