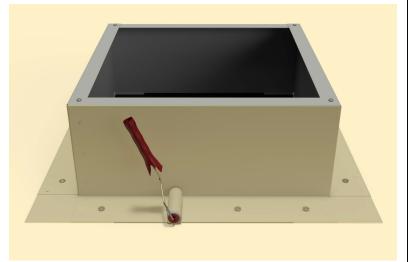

### Step 7:

Attach the roof curb to the deck with the required #10 x 1 1/2" Flat, Bugle or Wafer head screws. Use step 8 for screw pattern.

## Step 8:

Screw pattern shown below is symmetrical for all sides.