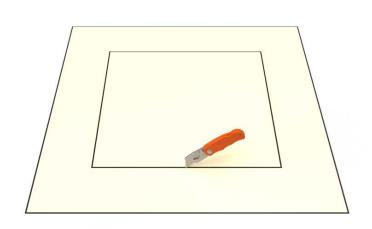

#### Step 3:

With a marker, trace the inside of the box so that the section of the roof membrane is marked to cut.

#### Step 4:

Cut the membrane with a box cutter.