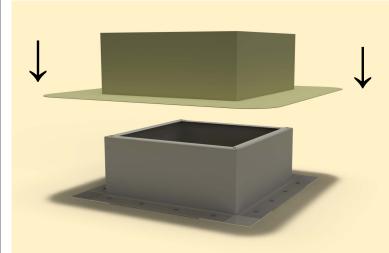

## **Step 10:**

Drop down the TPO boot over the roof curb.

## **Step 11:**

Apply a generous amount of heat & pressure to TPO boot to weld it on to the curb & the deck.