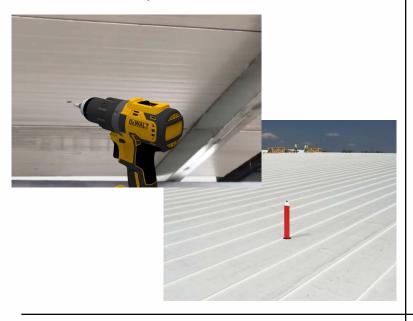

#### Step 1:

From the inside of the building, plot where the roof curb will be placed. Then, drill a pilot hole through the roof deck. Insert a carpenter pencil so it is visible from the top side of the roof deck.