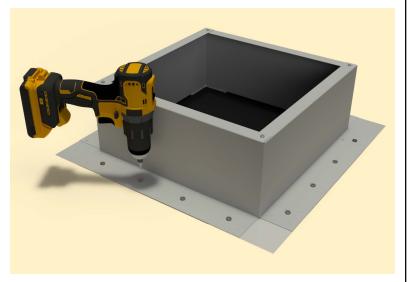

### Step 7:

Attach the roof curb to the deck with the required #10 x 1 1/2" Flat, Bugle or Wafer head screws. Use step 8 for screw pattern.

## Step 8:

Screw pattern shown below is symmetrical for all sides.