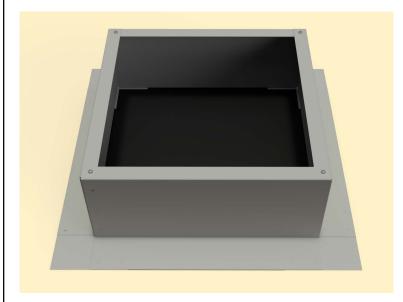

f curb will be placed. Then, drill a pilot hole through the roof deck. Insert a carpenter pencil so it is visible from the top side of the roof deck.



#### Step 2:

Place the roof curb over where the pencil is sticking up from below. Then, use the roof curb flange as your pattern to outline the placement of the roof curb.



#### Step 3:

With a marker, trace the inside of the box so that the section of the roof membrane is marked to cut.



#### Step 4:

Cut the membrane with a box cutter.





# **Active Ventilation Products, Inc.**

311 First Street, Newburgh, NY 12550-4857

800-ROOF VENT (766-3836) Ph: 845-565-7770 Fax: 845-562-8963

 5777-1

Step 5:

With a saw cut the roof deck as shown below. Do not cut roof rafters.



#### Step 6:

Now place roof curb over the circular opening



### Step 7:

Attach the roof curb to the deck with the required #10 x 1 1/2" Flat, Bugle or Wafer head screws. Use step 8 for screw pattern.



## Step 8:

Screw pattern shown below is symmetrical for all sides.





# **Active Ventilation Products, Inc.**

311 First Street, Newburgh, NY 12550-4857

800-ROOF VENT (766-3836) Ph: 845-565-7770 Fax: 845-562-8963

 5777-1

Step 9:

Apply roofing adhesive on the flange, making sure to cover all screws and the entire roof curb, except the top lip.



## **Step 10:**

Drop down the TPO boot over the roof curb.



## **Step 11:**

Apply a generous amount of heat & pressure to TPO boot to weld it on to the curb & the deck.



## **Step 12:**

Install roof vent, exhaust fan or pipe cap over curb using recommended screw. See appropriate Vent with Cu