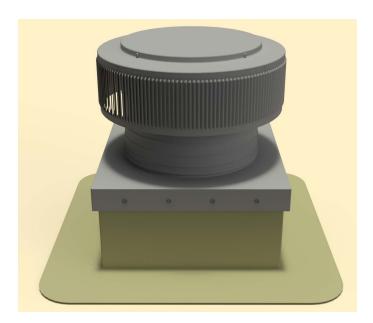

## **Step 12:**

Install roof vent, exhaust fan or pipe cap over curb using recommended screw. See appropriate Vent with Curb Mount Flange installation instructions at roofvents.com for more details.