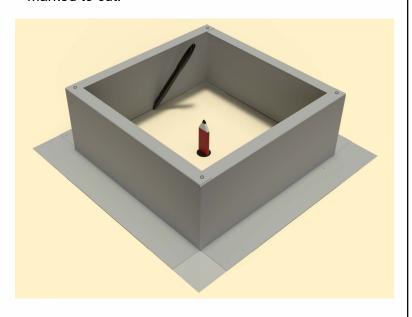

#### Step 2:

Place the roof curb over where the pencil is sticking up from below. Then, use the roof curb flange as your pattern to outline the placement of the roof curb.

#### Step 3:

With a marker, trace the inside of the box so that the section of the roof membrane is marked to cut.