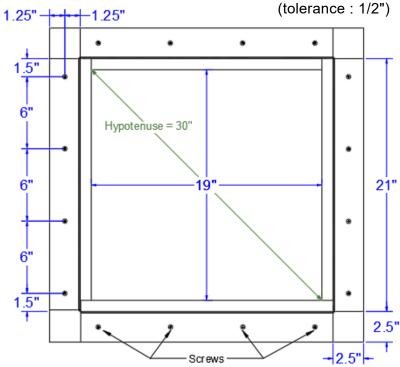

cking up from below. Then, use the roof curb flange as your pattern to outline the placement of the roof curb.



#### Step 3:

With a marker, trace the inside of the box so that the section of the roof membrane is marked to cut.



#### Step 4:

Cut the membrane with a box cutter.





# **Active Ventilation Products, Inc.**

311 First Street, Newburgh, NY 12550-4857

800-ROOF VENT (766-3836) Ph: 845-565-7770 Fax: 845-562-8963

 5777-1

Step 5:

With a saw cut the roof deck as shown below. Do not cut roof rafters.



#### Step 6:

Now place roof curb over the circular opening



### Step 7:

Attach the roof curb to the deck with the required #10 x 1 1/2" Flat, Bugle or Wafer head screws. Use step 8 for screw pattern.



## Step 8:

Screw pattern shown below is symmetrical for all sides.





# **Active Ventilation Products, Inc.**

311 First Street, Newburgh, NY 12550-4857

800-ROOF VENT (766-3836) Ph: 845-565-7770 Fax: 845-562-8963

 5777-1

Step 9:

Apply roofing adhesive on the flange, making sure to cover all screws and the entire roof curb, except the top lip.



## **Step 10:**

Drop down the TPO boot over the roof curb.



## **Step 11:**

Apply a generous amount of heat & pressure to TPO boot to weld it on to the curb & the deck.



## **Step 12:**

Install roof vent, exhaust fan or pipe cap over curb using recommended screw. See appropriate Vent with Curb Mount Flange installation instructions at roofvents.com for more details.





# **Active Ventilation Products, Inc.**

311 First Street, Newburgh, NY 12550-4857

800-ROOF VENT (766-3836) Ph: 845-565-7770 Fax: 84