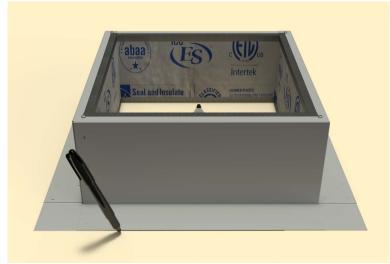

## Step 2:

Place the roof curb over where the pencil is sticking up from below. Then, use the roof curb flange as your pattern to outline the placement of the roof curb.