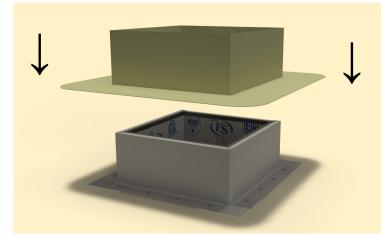

#### **Step 10:**

Drop down the TPO boot over the roof curb.

## **Step 11:**

Apply a generous amount of heat & pressure to TPO boot to weld it on to the curb & the deck.