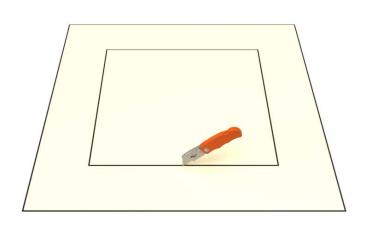

#### Step 1:

From the inside of the building, plot where the roof curb will be placed. Then, drill a pilot hole through the roof deck. Insert a carpenter pencil so it is visible from the top side of the roof deck.



## Step 2:

Place the roof curb over where the pencil is sticking up from below. Then, use the roof curb flange as your pattern to outline the placement of the roof curb.



### Step 3:

With a marker, trace the inside of the box so that the section of the roof membrane is marked to cut.



#### Step 4:

Cut the membrane with a box cutter.





# **Active Ventilation Products, Inc.**

311 First Street, Newburgh, NY 12550-4857

800-ROOF VENT (766-3836) Ph: 845-565-7770 Fax: 845-562-8963

Website: roofvents.com Email: sales@roofvents.com

5777-1

Step 5:

With a saw cut the roof deck as shown below. Do not cut roof rafters.



#### Step 6:

Now place roof curb over the circular opening



### Step 7:

Attach the roof curb to the deck with the required #10 x 1 1/2" Flat, Bugle or Wafer head screws. Use step 8 for screw pattern.



### Step 8:

Screw pattern shown below is symmetrical for all sides.





# **Active Ventilation Products, Inc.**

311 First Street, Newburgh, NY 12550-4857

800-ROOF VENT (766-3836) Ph: 845-565-7770 Fax: 845-562-8963

 5777-1

Step 9:

Apply roofing adhesive on the flange, making sure to cover all scr