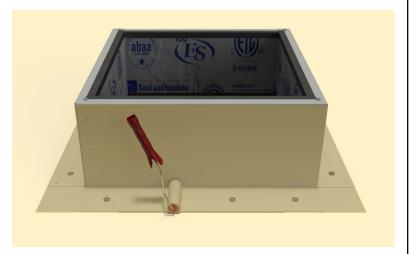

#### Step 6:

Now place roof curb over the circular opening

### Step 7:

Attach the roof curb to the deck with the required #10 x 1 1/2" Flat, Bugle or Wafer head screws. Use step 8 for screw pattern.