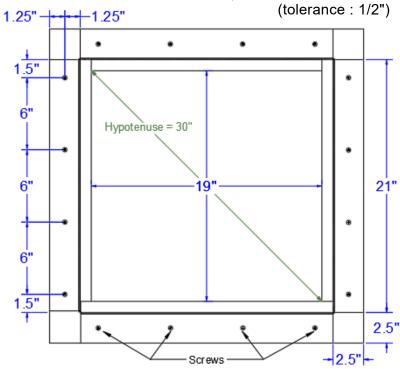

e as your pattern to outline the placement of the roof curb.



### Step 3:

With a marker, trace the inside of the box so that the section of the roof membrane is marked to cut.



#### Step 4:

Cut the membrane with a box cutter.





# **Active Ventilation Products, Inc.**

311 First Street, Newburgh, NY 12550-4857

800-ROOF VENT (766-3836) Ph: 845-565-7770 Fax: 845-562-8963

Website: roofvents.com Email: sales@roofvents.com

5777-1

Step 5:

With a saw cut the roof deck as shown below. Do not cut roof rafters.



#### Step 6:

Now place roof curb over the circular opening



### Step 7:

Attach the roof curb to the deck with the required #10 x 1 1/2" Flat, Bugle or Wafer head screws. Use step 8 for screw pattern.



### Step 8:

Screw pattern shown below is symmetrical for all sides.





# **Active Ventilation Products, Inc.**

311 First Street, Newburgh, NY 12550-4857

800-ROOF VENT (766-3836) Ph: 845-565-7770 Fax: 845-562-8963

 5777-1

Step 9:

Apply roofing adhesive on the flange, making sure to cover all screws and the entire roof curb, **except the top lip.** 



#### **Step 10:**

Drop down the TPO boot over the roof curb.



## **Step 11:**

Apply a generous amount of heat & pressure to TPO boot to weld it on to the curb & the deck.



### Step 12:

Install roof vent, exhaust fan or pipe cap over curb using recommended screw. See appropriate Vent with Curb Mount Flange installation instructions at roofvents.com for more details.





# **Active Ventilation Products, Inc.**

311 First Street, Newburgh, NY 12550-4857

800-ROOF VENT (766-3836) Ph: 845-565-7770 Fax