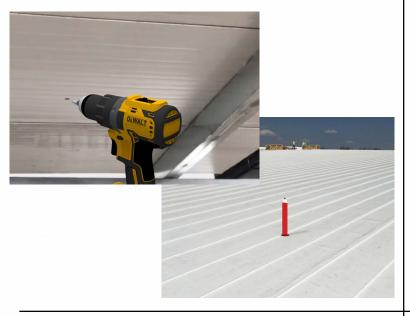

### Step 7:

Attach the roof curb to the deck with the required #10 x 1 1/2" Flat, Bugle or Wafer head screws. Use step 8 for screw pattern.

### Step 8:

Screw pattern shown below is symmetrical for all sides.