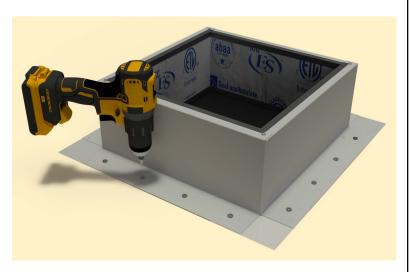

### Step 7:

Attach the roof curb to the deck with the required #10 x 1 1/2" Flat, Bugle or Wafer head screws. Use step 8 for screw pattern.

### Step 8:

Screw pattern shown below is symmetrical for all sides.