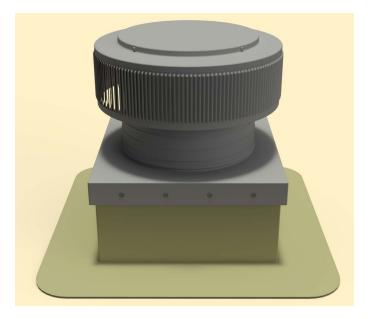

### Step 12:

Install roof vent, exhaust fan or pipe cap over curb using recommended screw. See appropriate Vent with Curb Mount Flange installation instructions at roofvents.com for more details.