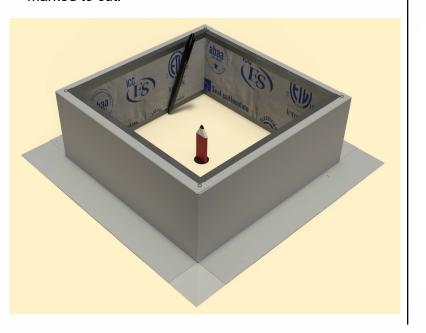

### Step 3:

With a marker, trace the inside of the box so that the section of the roof membrane is marked to cut.