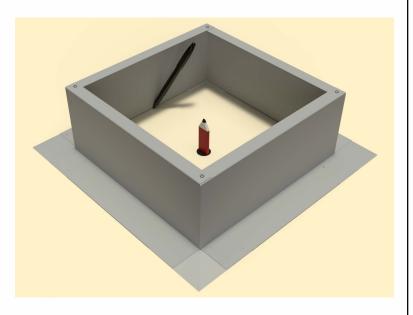

#### Step 3:

With a marker, trace the inside of the box so that the section of the roof membrane is marked to cut.