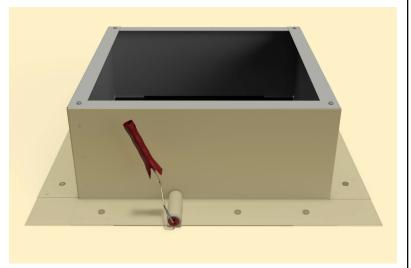

## Step 7:

Attach the roof curb to the deck with the required #10 x 1 1/2" Flat, Bugle or Wafer head screws. Use step 8 for screw pattern.

## Step 8:

Screw pattern shown below is symmetrical for all sides.