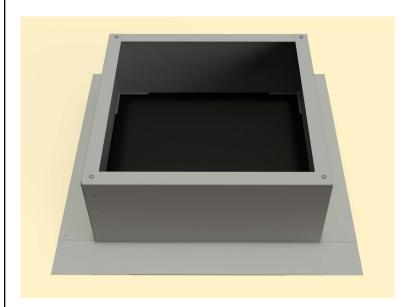

curb will be placed. Then, drill a pilot hole through the roof deck. Insert a carpenter pencil so it is visible from the top side of the roof deck.



#### Step 2:

Place the roof curb over where the pencil is sticking up from below. Then, use the roof curb flange as your pattern to outline the placement of the roof curb.



#### Step 3:

With a marker, trace the inside of the box so that the section of the roof membrane is marked to cut.



#### Step 4:

Cut the membrane with a box cutter.





## **Active Ventilation Products, Inc.**

311 First Street, Newburgh, NY 12550-4857

800-ROOF VENT (766-3836) Ph: 845-565-7770 Fax: 845-562-8963

 5777-1

Step 5:

With a saw cut the roof deck as shown below. Do not cut roof rafters.



#### Step 6:

Now place roof curb over the circular opening



## Step 7:

Attach the roof curb to the deck with the required #10 x 1 1/2" Flat, Bugle or Wafer head screws. Use step 8 for screw pattern.



## Step 8:

Screw pattern shown below is symmetrical for all sides.





# **Active Ventilation Products, Inc.**

311 First Street, Newburgh, NY 12550-4857

800-ROOF VENT (766-3836) Ph: 845-565-7770 Fax: 845-562-8963

 5777-1

Step 9:

Apply roofing adhesive on the flange, making sure to cover all screws and the entire roof curb, **except the top lip.** 



## **Step 10:**

Drop down the TPO boot over the roof curb.



## **Step 11:**

Apply a generous amount of heat & pressure to TPO boot to weld it on to the curb & the deck.



## **Step 12:**

Install roof vent, exhaust fan or pipe cap over curb using recommended screw. See appropriate Vent wit