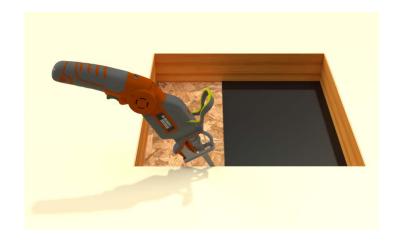

# Step 1:

From the inside of the building, plot where the roof curb will be placed. Then, drill a pilot hole through the roof deck. Insert a carpenter pencil so it is visible from the top side of the roof deck.



#### Step 2:

Place the roof curb over where the pencil is sticking up from below. Then, use the roof curb flange as your pattern to outline the placement of the roof curb.



#### Step 3:

With a marker, trace the inside of the box so that the section of the roof membrane is marked to cut.



#### Step 4:

Cut the membrane with a box cutter.





## **Active Ventilation Products, Inc.**

311 First Street, Newburgh, NY 12550-4857

800-ROOF VENT (766-3836) Ph: 845-565-7770 Fax: 845-562-8963

 5777-1

Step 5:

With a saw cut the roof deck as shown below. Do not cut roof rafters.



#### Step 6:

Now place roof curb over the circular opening



## Step 7:

Attach the roof curb to the deck with the required #10 x 1 1/2" Flat, Bugle or Wafer head screws. Use step 8 for screw pattern.



## Step 8:

Screw pattern shown below is symmetrical for all sides.





# **Active Ventilation Products, Inc.**

311 First Street, Newburgh, NY 12550-4857

800-ROOF VENT (766-3836) Ph: 845-565-7770 Fax: 845-562-8963

 5777-1

Step 9:

Apply roofing adhesive on the flange, making sure to cover all screws and the entire roof curb, **except the top lip.** 



## **Step 10:**

Drop down the TPO boot over the roof curb.



## **Step 11:**

Apply a generous amount of heat & pressure to TPO boot to weld it on to the curb & the deck.



## **Step 12:**

Install roof vent, exhaust fan or pipe