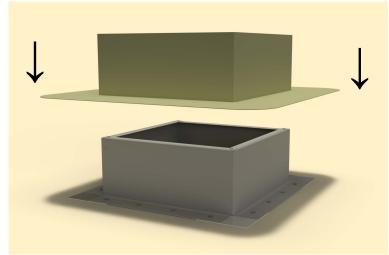

## **Step 12:**

Install roof vent, exhaust fan or pipe cap over curb using recommended screw. See appropriate Vent with Curb Mount Flange installation instructions at roofvents.com for more details.