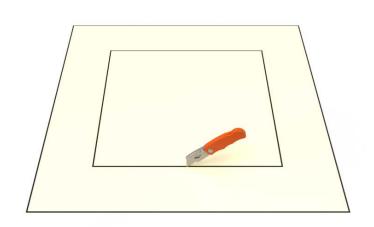

#### Step 1:

From the inside of the building, plot where the roof curb will be placed. Then, drill a pilot hole through the roof deck. Insert a carpenter pencil so it is visible from the top side of the roof deck.



#### Step 2:

Place the roof curb over where the pencil is sticking up from below. Then, use the roof curb flange as your pattern to outline the placement of the roof curb.



#### Step 3:

With a marker, trace the inside of the box so that the section of the roof membrane is marked to cut.



#### Step 4:

Cut the membrane with a box cutter.





## **Active Ventilation Products, Inc.**

311 First Street, Newburgh, NY 12550-4857

800-ROOF VENT (766-3836) Ph: 845-565-7770 Fax: 845-562-8963

 5777-1

Step 5:

With a saw cut the roof deck as shown below. Do not cut roof rafters.



#### Step 6:

Now place roof curb over the circular opening



## Step 7:

Attach the roof curb to the deck with the required #10 x 1 1/2" Flat, Bugle or Wafer head screws. Use step 8 for screw pattern.



## Step 8:

Screw pattern shown below is symmetrical for all sides.





# **Active Ventilation Products, Inc.**

311 First Street, Newburgh, NY 12550-4857

800-ROOF VENT (766-3836) Ph: 845-565-7770 Fax: 845-562-8963

 5777-1

Step 9:

Apply roofing adhesive on the flange, making sure to cover all screws and the entire roof curb, **except the top lip.