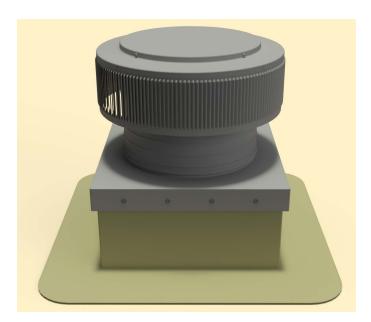

## **Step 12:**

Install roof vent, exhaust fan or pipe cap over curb using recommended screw. See appropriate Vent with Curb Mount Flange installation instructions at roofvents.com for more details.