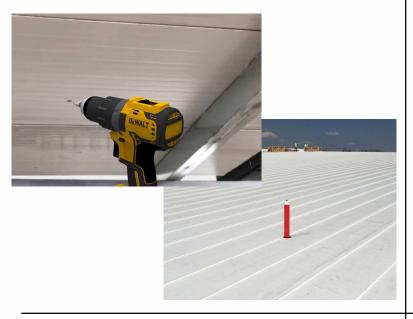

#### Step 1:

From the inside of the building, plot where the roof curb will be placed. Then, drill a pilot hole through the roof deck. Insert a carpenter pencil so it is visible from the top side of the roof deck.