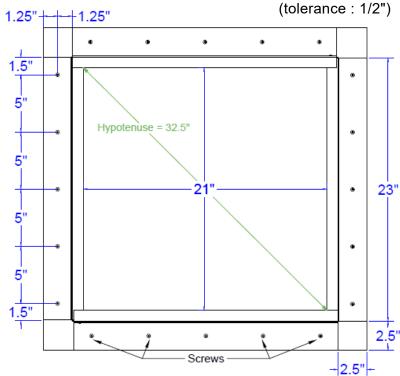

cking up from below. Then, use the roof curb flange as your pattern to outline the placement of the roof curb.



#### Step 3:

With a marker, trace the inside of the box so that the section of the roof membrane is marked to cut.



#### Step 4:

Cut the membrane with a box cutter.





## **Active Ventilation Products, Inc.**

311 First Street, Newburgh, NY 12550-4857

800-ROOF VENT (766-3836) Ph: 845-565-7770 Fax: 845-562-8963

 5777-1

Step 5:

With a saw cut the roof deck as shown below. Do not cut roof rafters.



#### Step 6:

Now place roof curb over the circular opening



## Step 7:

Attach the roof curb to the deck with the required #10 x 1 1/2" Flat, Bugle or Wafer head screws. Use step 8 for screw pattern.



## Step 8:

Screw pattern shown below is symmetrical for all sides.





# **Active Ventilation Products, Inc.**

311 First Street, Newburgh, NY 12550-4857

800-ROOF VENT (766-3836) Ph: 845-565-7770 Fax: 845-562-8963

 5777-1

Step 9:

Apply roofing adhesive on the flange, making sure to cover all screws and the entire roof curb, **except the top lip.** 



## **Step 10:**

Drop down the TPO boot over the roof curb.



## **Step 11:**

Apply a generous amount of heat & pressure to TPO boot to weld it on to the curb & the deck.



## **Step 12:**

Install roof vent, exhaust fan or pipe cap over curb using recommended screw. See appropriate Vent with Curb Mount Flange installation instructions at roofvents.com for more details.





## **Active Ventilation Products, Inc.**

311 First Street, Newburgh, NY 12550-4857

800-ROOF VENT (766-3836) Ph: 845-565-7770 F