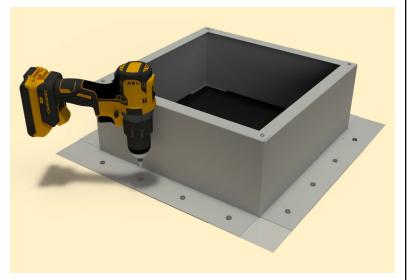

## Step 7:

Attach the roof curb to the deck with the required #10 x 1 1/2" Flat, Bugle or Wafer head screws. Use step 8 for screw pattern.

## Step 8:

Screw pattern shown below is symmetrical for all sides.