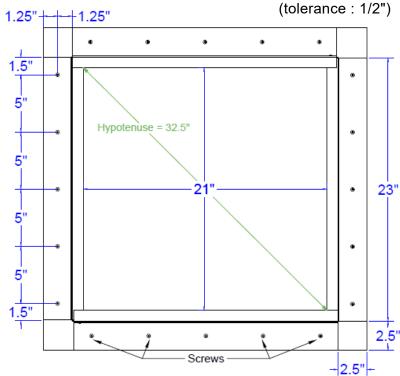

sticking up from below. Then, use the roof curb flange as your pattern to outline the placement of the roof curb.



### Step 3:

With a marker, trace the inside of the box so that the section of the roof membrane is marked to cut.



## Step 4:

Cut the membrane with a box cutter.





## **Active Ventilation Products, Inc.**

311 First Street, Newburgh, NY 12550-4857

800-ROOF VENT (766-3836) Ph: 845-565-7770 Fax: 845-562-8963

 5777-1

Step 5:

With a saw cut the roof deck as shown below. Do not cut roof rafters.



#### Step 6:

Now place roof curb over the circular opening



## Step 7:

Attach the roof curb to the deck with the required #10 x 1 1/2" Flat, Bugle or Wafer head screws. Use step 8 for screw pattern.



## Step 8:

Screw pattern shown below is symmetrical for all sides.





# **Active Ventilation Products, Inc.**

311 First Street, Newburgh, NY 12550-4857

800-ROOF VENT (766-3836) Ph: 845-565-7770 Fax: 845-562-8963

 5777-1

Step 9:

Apply roofing adhesive on the flange, making sure to cover all screws and the entire roof curb, **except the top lip.** 



### **Step 10:**

Drop down the TPO boot over the roof curb.



#### **Step 11:**

Apply a generous amount of heat & pressure to TPO boot to weld it on to the curb & the deck.



## Step 12:

Install roof vent, exhaust fan or pipe cap over curb using recommended screw. See appropriate Vent with Curb Mount Flange installation instructions at roofvents.com for more details.





## **Active Ventilation Products, Inc.**

311 First Street, Newburgh, NY 12550-4857

800-ROOF VENT (766-3836) Ph: 845-565-7770 Fa