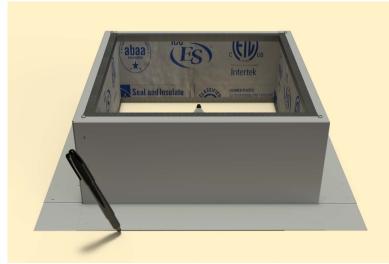

#### Step 1:

From the inside of the building, plot where the roof curb will be placed. Then, drill a pilot hole through the roof deck. Insert a carpenter pencil so it is visible from the top side of the roof deck.