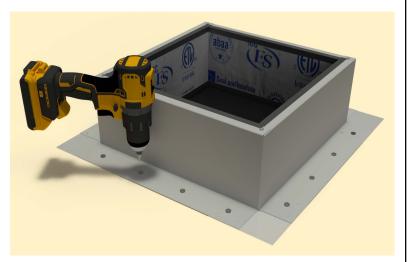

## Step 7:

Attach the roof curb to the deck with the required #10 x 1 1/2" Flat, Bugle or Wafer head screws. Use step 8 for screw pattern.

## Step 8:

Screw pattern shown below is symmetrical for all sides.