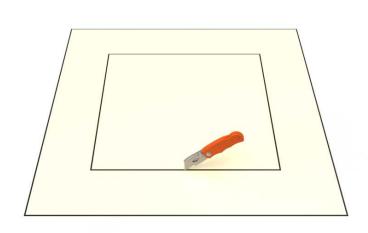

### Step 3:

With a marker, trace the inside of the box so that the section of the roof membrane is marked to cut.

## Step 4:

Cut the membrane with a box cutter.