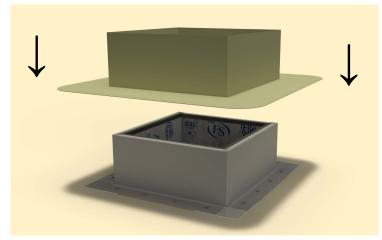

## Step 12:

Install roof vent, exhaust fan or pipe cap over curb using recommended screw. See appropriate Vent with Curb Mount Flange installation instructions at roofvents.com for more details.