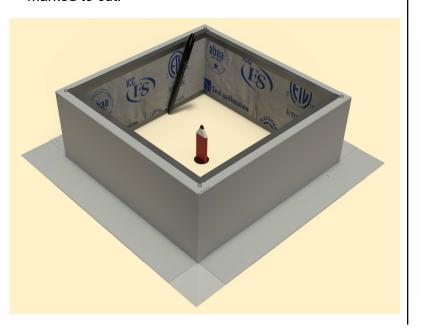

#### Step 2:

Place the roof curb over where the pencil is sticking up from below. Then, use the roof curb flange as your pattern to outline the placement of the roof curb.