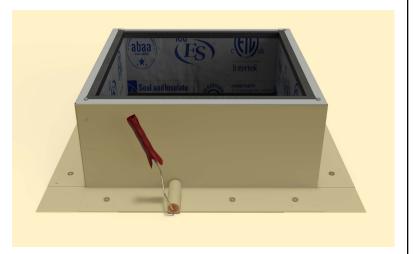

#### Step 6:

Now place roof curb over the circular opening

## Step 7:

Attach the roof curb to the deck with the required #10 x 1 1/2" Flat, Bugle or Wafer head screws. Use step 8 for screw pattern.