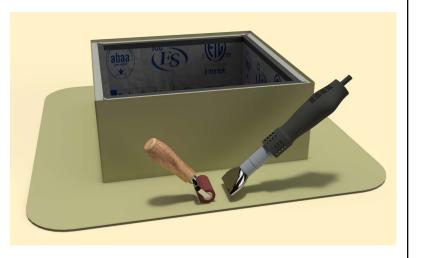

he roof deck as shown below. Do not cut roof rafters.



#### Step 6:

Now place roof curb over the circular opening



## Step 7:

Attach the roof curb to the deck with the required #10 x 1 1/2" Flat, Bugle or Wafer head screws. Use step 8 for screw pattern.



## Step 8:

Screw pattern shown below is symmetrical for all sides.





# **Active Ventilation Products, Inc.**

311 First Street, Newburgh, NY 12550-4857

800-ROOF VENT (766-3836) Ph: 845-565-7770 Fax: 845-562-8963

 5777-1

Step 9:

Apply roofing adhesive on the flange, making sure to cover all screws and the entire roof curb, **except the top lip.** 



### **Step 10:**

Drop down the TPO boot over the roof curb.



#### **Step 11:**

Apply a generous amount of heat & pressure to TPO boot to weld it on to the curb & the deck.



## Step 12:

Install roof vent, exhaust fan or pipe cap over curb using recommended screw. See appropriate Vent with Curb Mount Flange installation instructions at roofvents.com for more details.





## **Active Ventilation Products, Inc.**

311 First Street, Newburgh, NY 12550-4857

800-ROOF VENT (766-3836) Ph: 845-565-7770 Fax: 845-562-8963

 5777-1