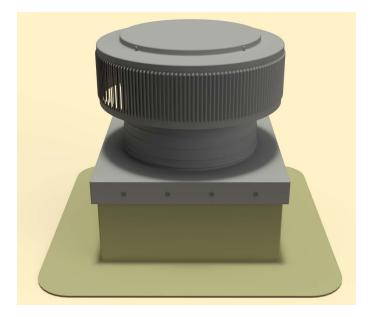

## Step 12:

Install roof vent, exhaust fan or pipe cap over curb using recommended screw. See appropriate Vent with Curb Mount Flange installation instructions at roofvents.com for more details.