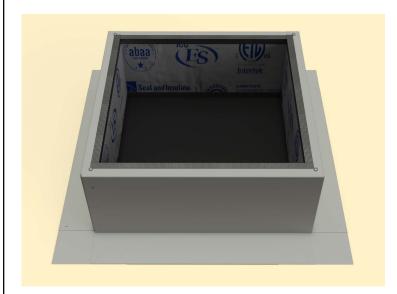

oof curb will be placed. Then, drill a pilot hole through the roof deck. Insert a carpenter pencil so it is visible from the top side of the roof deck.



#### Step 2:

Place the roof curb over where the pencil is sticking up from below. Then, use the roof curb flange as your pattern to outline the placement of the roof curb.



### Step 3:

With a marker, trace the inside of the box so that the section of the roof membrane is marked to cut.



## Step 4:

Cut the membrane with a box cutter.





## **Active Ventilation Products, Inc.**

311 First Street, Newburgh, NY 12550-4857

800-ROOF VENT (766-3836) Ph: 845-565-7770 Fax: 845-562-8963

 5777-1

Step 5:

With a saw cut the roof deck as shown below. Do not cut roof rafters.



#### Step 6:

Now place roof curb over the circular opening



## Step 7:

Attach the roof curb to the deck with the required #10 x 1 1/2" Flat, Bugle or Wafer head screws. Use step 8 for screw pattern.



## Step 8:

Screw pattern shown below is symmetrical for all sides.





# **Active Ventilation Products, Inc.**

311 First Street, Newburgh, NY 12550-4857

800-ROOF VENT (766-3836) Ph: 845-565-7770 Fax: 845-562-8963

 5777-1

Step 9:

Apply roofing adhesive on the flange, making sure to cover all screws and the entire roof curb, **except the top lip.** 



### **Step 10:**

Drop down the TPO boot over the roof curb.



#### **Step 11:**

Apply a generous amount of heat & pressure to TPO boot to weld it on to the curb & the deck.



## Step 12:

Install roof vent, exhaust fan or pipe cap over curb using recommended screw. See appropriate Vent with