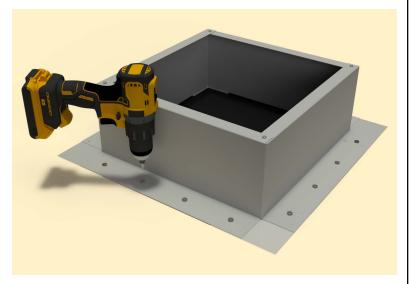

# Step 7:

Attach the roof curb to the deck with the required  $#10 \times 1 1/2$ " Flat, Bugle or Wafer head screws. Use step 8 for screw pattern.

## Step 8:

Screw pattern shown below is symmetrical for all sides. 1.25"++++1.25" (tolerance : 1/2")

5777-1