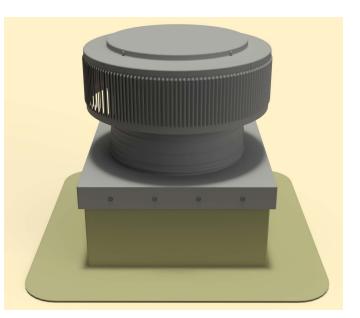

#### Step 12:

Install roof vent, exhaust fan or pipe cap over curb using recommended screw. See appropriate Vent with Curb Mount Flange installation instructions at roofvents.com for more details.

5777-1