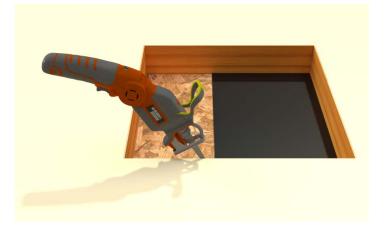

# Step 5:

With a saw cut the roof deck as shown below. Do not cut roof rafters.