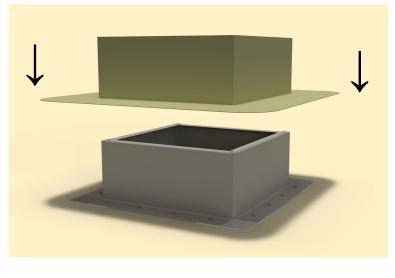

ttach the roof curb to the deck with the required  $#10 \times 1 1/2$ " Flat, Bugle or Wafer head screws. Use step 8 for screw pattern.



#### Step 6:

Now place roof curb over the circular opening



## Step 8:

Screw pattern shown below is symmetrical for all sides. 1.25"++++1.25" (tolerance : 1/2")



5777-1



# Active Ventilation Products, Inc.

311 First Street, Newburgh, NY 12550-4857
800-ROOF VENT (766-3836) Ph: 845-565-7770 Fax: 845-562-8963
Website: roofvents.com Email: sales@roofvents.com

#### Step 9:

Apply roofing adhesive on the flange, making sure to cover all screws and the entire roof curb, **except the top lip.** 



#### Step 11:

Apply a generous amount of heat & pressure to TPO boot to weld it on to the curb & the deck.



Drop down the TPO boot over the roof curb.



#### Step 12:

Install roof vent, exhaust fan or pipe cap over curb using recommended screw. See appropriate Vent with Curb Mount Flange installation instructions at roofvents.com for more details.





5777-1



# Active Ventilation Products, Inc.

 311 First Street, Newburgh, NY 12550-4857

 800-ROOF VENT (766-3836)
 Ph: 845-565-7770
 Fax: 845-562-8963

 Website: roofvents.com
 Email: sales@roofvents.com