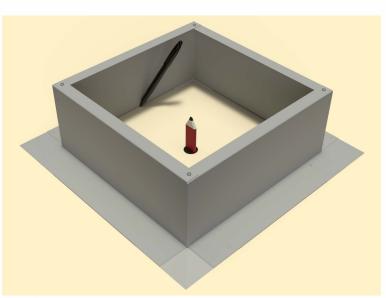

#### Step 2:

Place the roof curb over where the pencil is sticking up from below. Then, use the roof curb flange as your pattern to outline the placement of the roof curb.

**Step 4:** Cut the membrane with a box cutter.