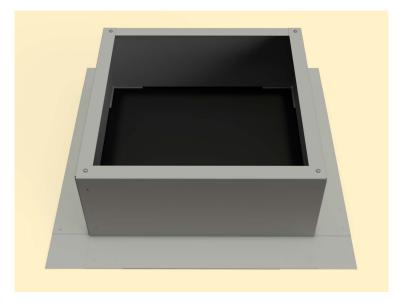

he box so that the section of the roof membrane is marked to cut.



#### Step 2:

Place the roof curb over where the pencil is sticking up from below. Then, use the roof curb flange as your pattern to outline the placement of the roof curb.



**Step 4:** Cut the membrane with a box cutter.



5777-1



# Active Ventilation Products, Inc.

 311 First Street, Newburgh, NY 12550-4857

 800-ROOF VENT (766-3836)
 Ph: 845-565-7770
 Fax: 845-562-8963

 Website: roofvents.com
 Email: sales@roofvents.com

# Step 5:

With a saw cut the roof deck as shown below. Do not cut roof rafters.



# Step 7:

Attach the roof curb to the deck with the required  $#10 \times 1 1/2$ " Flat, Bugle or Wafer head screws. Use step 8 for screw pattern.



#### Step 6:

Now place roof curb over the circular opening



## Step 8:

Screw pattern shown below is symmetrical for all sides. 1.25"++++1.25" (tolerance : 1/2")



5777-1



# Active Ventilation Products, Inc.

311 First Street, Newburgh, NY 12550-4857
800-ROOF VENT (766-3836) Ph: 845-565-7770 Fax: 845-562-8963
Website: roofvents.com Email: sales@roofvents.com

#### Step 9:

Apply roofing adhesive on the flange, making sure to cover all screws and the entire roof curb, **except the top lip.** 



#### Step 11:

Apply a generous amount of heat & pressure to TPO boot to weld it on to the curb & the deck.



Drop down the TPO boot over the roof curb.



#### Step 12:

Install roof vent, exhaust fan or pipe cap over curb using recommended screw. See appropriate Vent with Curb Mount Flange installation instructions at roofvents.com for more details.