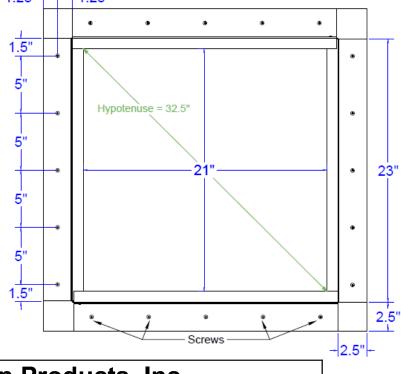

## Step 8:

Screw pattern shown below is symmetrical for all sides. 1.25"++++1.25" (tolerance : 1/2")

5777-1