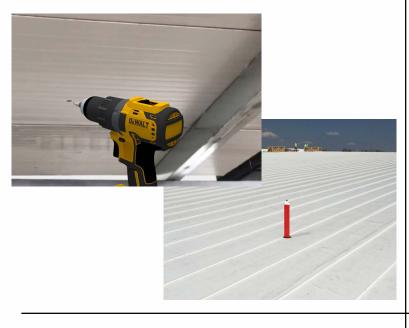

## Step 1:

From the inside of the building, plot where the roof curb will be placed. Then, drill a pilot hole through the roof deck. Insert a carpenter pencil so it is visible from the top side of the roof deck.