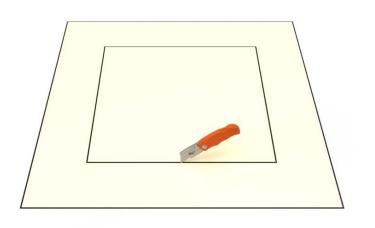

### Step 3:

With a marker, trace the inside of the box so that the section of the roof membrane is marked to cut.

#### Step 2:

Place the roof curb over where the pencil is sticking up from below. Then, use the roof curb flange as your pattern to outline the placement of the roof curb.

**Step 4:** Cut the membrane with a box cutter.