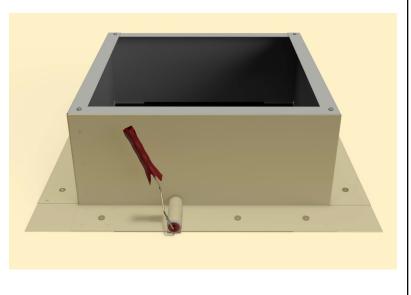

# Step 7:

Attach the roof curb to the deck with the required  $#10 \times 1 1/2$ " Flat, Bugle or Wafer head screws. Use step 8 for screw pattern.

#### Step 6:

Now place roof curb over the circular opening