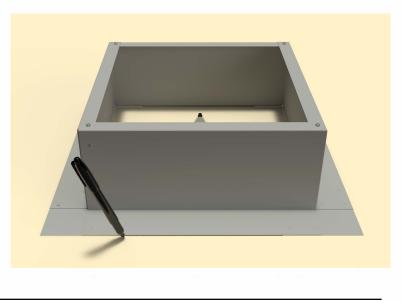

#### Step 2:

Place the roof curb over where the pencil is sticking up from below. Then, use the roof curb flange as your pattern to outline the placement of the roof curb.

**Step 4:** Cut the membrane with a box cutter.