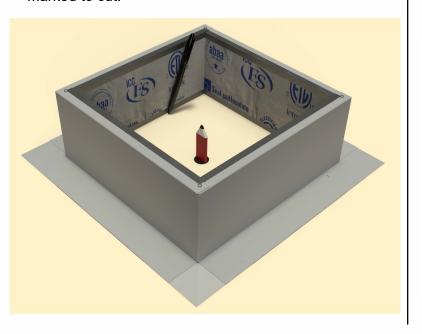

#### Step 3:

With a marker, trace the inside of the box so that the section of the roof membrane is marked to cut.