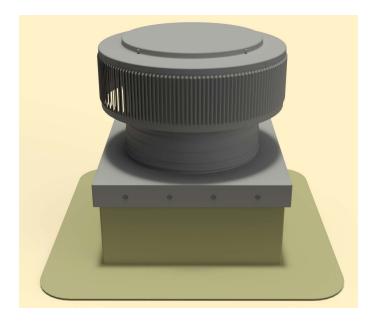

## Step 12:

Install roof vent, exhaust fan or pipe cap over curb using recommended screw. See appropriate Vent with Curb Mount Flange installation instructions at roofvents.com for more details.