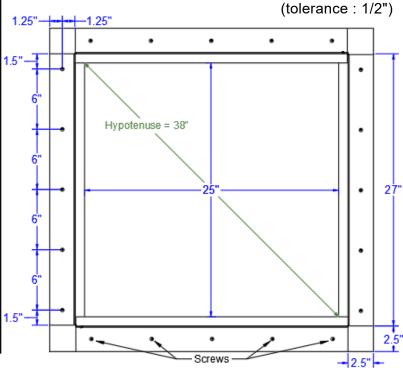

ticking up from below. Then, use the roof curb flange as your pattern to outline the placement of the roof curb.



#### Step 3:

With a marker, trace the inside of the box so that the section of the roof membrane is marked to cut.



### Step 4:

Cut the membrane with a box cutter.





## **Active Ventilation Products, Inc.**

311 First Street, Newburgh, NY 12550-4857

800-ROOF VENT (766-3836) Ph: 845-565-7770 Fax: 845-562-8963

 5777-1

Step 5:

With a saw cut the roof deck as shown below. Do not cut roof rafters.



### Step 6:

Now place roof curb over the circular opening



## Step 7:

Attach the roof curb to the deck with the required #10 x 1 1/2" Flat, Bugle or Wafer head screws. Use step 8 for screw pattern.



## Step 8:

Screw pattern shown below is symmetrical for all sides.





# **Active Ventilation Products, Inc.**

311 First Street, Newburgh, NY 12550-4857

800-ROOF VENT (766-3836) Ph: 845-565-7770 Fax: 845-562-8963

 5777-1

Step 9:

Apply roofing adhesive on the flange, making sure to cover all screws and the entire roof curb, except the top lip.



#### **Step 10:**

Drop down the TPO boot over the roof curb.



#### **Step 11:**

Apply a generous amount of heat & pressure to TPO boot to weld it on to the curb & the deck.



## Step 12:

Install roof vent, exhaust fan or pipe cap over curb using recommended screw. See appropriate Vent with Curb Mount Flange installation instructions at roofvents.com for more details.





# **Active Ventilation Products, Inc.**

311 First Street, Newburgh, NY 12550-4857

800-ROOF VENT (766-3836) Ph: 845-565-7770 Fax: 84