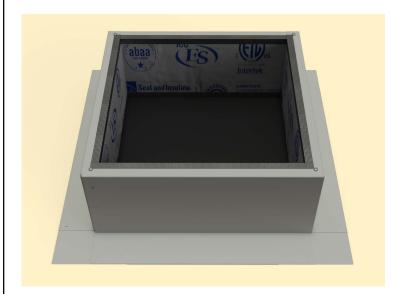

of curb will be placed. Then, drill a pilot hole through the roof deck. Insert a carpenter pencil so it is visible from the top side of the roof deck.



#### Step 2:

Place the roof curb over where the pencil is sticking up from below. Then, use the roof curb flange as your pattern to outline the placement of the roof curb.



#### Step 3:

With a marker, trace the inside of the box so that the section of the roof membrane is marked to cut.



### Step 4:

Cut the membrane with a box cutter.





## **Active Ventilation Products, Inc.**

311 First Street, Newburgh, NY 12550-4857

800-ROOF VENT (766-3836) Ph: 845-565-7770 Fax: 845-562-8963

 5777-1

Step 5:

With a saw cut the roof deck as shown below. Do not cut roof rafters.



### Step 6:

Now place roof curb over the circular opening



## Step 7:

Attach the roof curb to the deck with the required #10 x 1 1/2" Flat, Bugle or Wafer head screws. Use step 8 for screw pattern.



## Step 8:

Screw pattern shown below is symmetrical for all sides.





# **Active Ventilation Products, Inc.**

311 First Street, Newburgh, NY 12550-4857

800-ROOF VENT (766-3836) Ph: 845-565-7770 Fax: 845-562-8963

 5777-1

Step 9:

Apply roofing adhesive on the flange, making sure to cover all screws and the entire roof curb, except the top lip.



#### **Step 10:**

Drop down the TPO boot over the roof curb.



#### **Step 11:**

Apply a generous amount of heat & pressure to TPO boot to weld it on to the curb & the deck.



## Step 12:

Install roof vent, exhaust fan or pipe cap over curb using recommended screw. See appropriate Vent with Cur