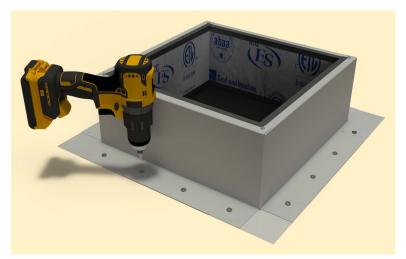

## Step 7:

Attach the roof curb to the deck with the required #10 x 1 1/2" Flat, Bugle or Wafer head screws. Use step 8 for screw pattern.

## Step 8:

Screw pattern shown below is symmetrical for all sides.