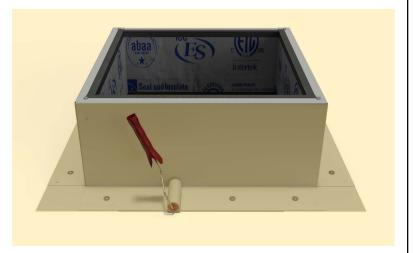

### Step 6:

Now place roof curb over the circular opening

## Step 7:

Attach the roof curb to the deck with the required #10 x 1 1/2" Flat, Bugle or Wafer head screws. Use step 8 for screw pattern.