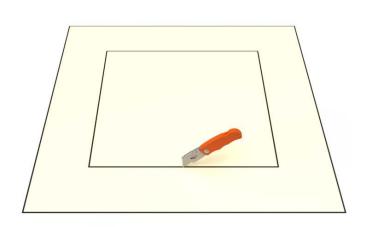

#### Step 1:

From the inside of the building, plot where the roof curb will be placed. Then, drill a pilot hole through the roof deck. Insert a carpenter pencil so it is visible from the top side of the roof deck.



#### Step 2:

Place the roof curb over where the pencil is sticking up from below. Then, use the roof curb flange as your pattern to outline the placement of the roof curb.



#### Step 3:

With a marker, trace the inside of the box so that the section of the roof membrane is marked to cut.



### Step 4:

Cut the membrane with a box cutter.





## **Active Ventilation Products, Inc.**

311 First Street, Newburgh, NY 12550-4857

800-ROOF VENT (766-3836) Ph: 845-565-7770 Fax: 845-562-8963

 5777-1

Step 5:

With a saw cut the roof deck as shown below. Do not cut roof rafters.



### Step 6:

Now place roof curb over the circular opening



## Step 7:

Attach the roof curb to the deck with the required #10 x 1 1/2" Flat, Bugle or Wafer head screws. Use step 8 for screw pattern.



## Step 8:

Screw pattern shown below is symmetrical for all sides.





# **Active Ventilation Products, Inc.**

311 First Street, Newburgh, NY 12550-4857

800-ROOF VENT (766-3836) Ph: 845-565-7770 Fax: 845-562-8963

 5777-1

Step 9:

Apply roofing adhesive on the flange, making sure to cover all screws and the entire roof curb, except the top lip.