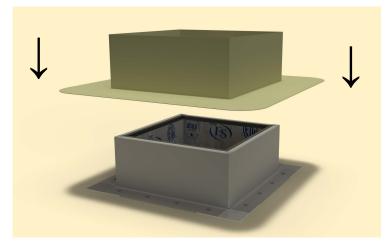

## Step 12:

Install roof vent, exhaust fan or pipe cap over curb using recommended screw. See appropriate Vent with Curb Mount Flange installation instructions at roofvents.com for more details.