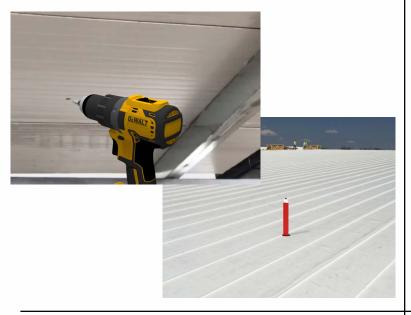

## **Active Ventilation Products, Inc.**

311 First Street, Newburgh, NY 12550-4857

800-ROOF VENT (766-3836) Ph: 845-565-7770 Fax: 845-562-8963

 5777-1

Step 5:

With a saw cut the roof deck as shown below. Do not cut roof rafters.