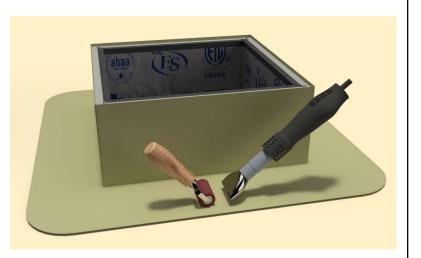

#### **Step 10:**

Drop down the TPO boot over the roof curb.

#### **Step 11:**

Apply a generous amount of heat & pressure to TPO boot to weld it on to the curb & the deck.