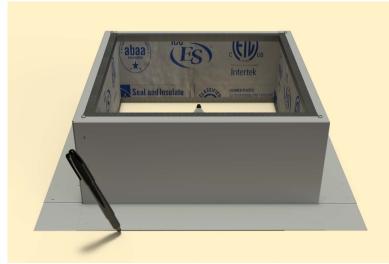

#### Step 2:

Place the roof curb over where the pencil is sticking up from below. Then, use the roof curb flange as your pattern to outline the placement of the roof curb.