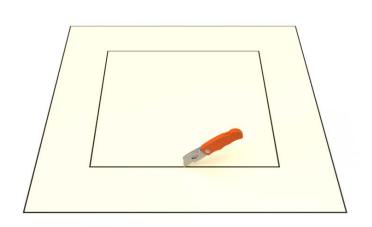

#### Step 3:

With a marker, trace the inside of the box so that the section of the roof membrane is marked to cut.

### Step 4:

Cut the membrane with a box cutter.