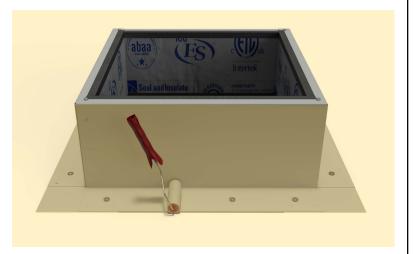

## Step 12:

Install roof vent, exhaust fan or pipe cap over curb using recommended screw. See appropriate Vent with Curb Mount Flange installation instructions at roofvents.com for more details.