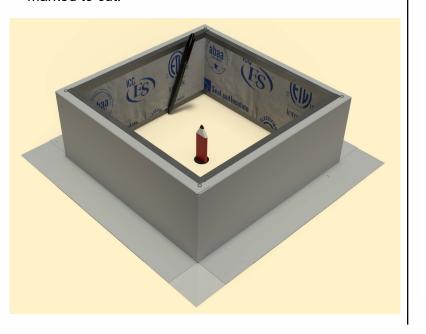

#### Step 3:

With a marker, trace the inside of the box so that the section of the roof membrane is marked to cut.