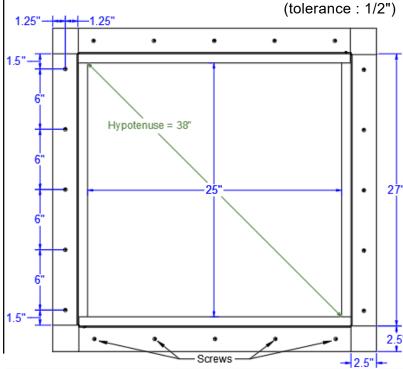

### Step 7:

Attach the roof curb to the deck with the required #10 x 1 1/2" Flat, Bugle or Wafer head screws. Use step 8 for screw pattern.

## Step 8:

Screw pattern shown below is symmetrical for all sides.