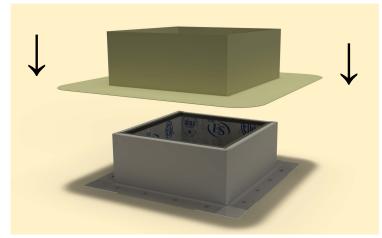

## Step 12:

Install roof vent, exhaust fan or pipe cap over curb using recommended screw. See appropriate Vent with Curb Mount Flange installation instructions at roofvents.com for more details.