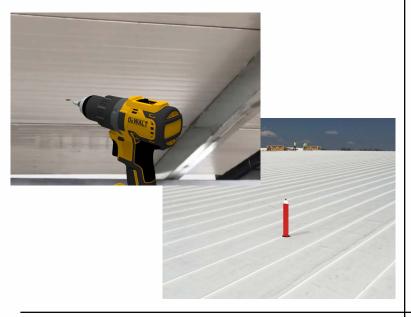

### Step 7:

Attach the roof curb to the deck with the required #10 x 1 1/2" Flat, Bugle or Wafer head screws. Use step 8 for screw pattern.

## Step 8:

Screw pattern shown below is symmetrical for all sides.