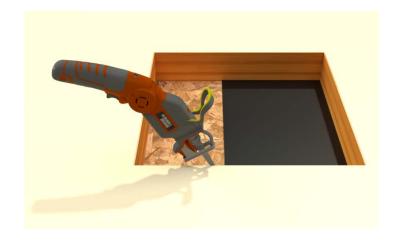

With a saw cut the roof deck as shown below. Do not cut roof rafters.

#### Step 6:

Now place roof curb over the circular opening