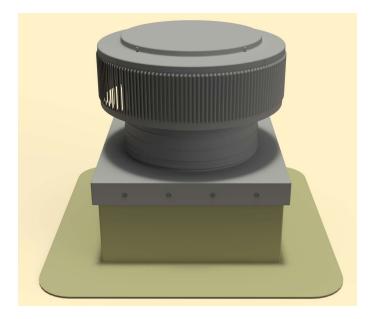

## Step 12:

Install roof vent, exhaust fan or pipe cap over curb using recommended screw. See appropriate Vent with Curb Mount Flange installation instructions at roofvents.com for more details.