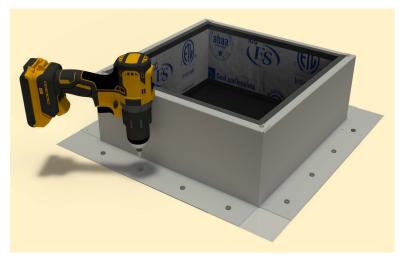

### Step 7:

Attach the roof curb to the deck with the required #10 x 1 1/2" Flat, Bugle or Wafer head screws. Use step 8 for screw pattern.

## Step 8:

Screw pattern shown below is symmetrical for all sides.