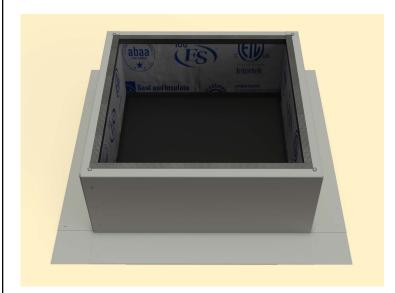

# **Active Ventilation Products, Inc.**

311 First Street, Newburgh, NY 12550-4857

800-ROOF VENT (766-3836) Ph: 845-565-7770 Fax: 845-562-8963

 5777-1

Step 9:

Apply roofing adhesive on the flange, making sure to cover all screws and the entire roof curb, except the top lip.

#### **Step 10:**

Drop down the TPO boot over the roof curb.

## **Step 11:**

Apply a generous amount of heat & pressure to TPO boot to weld it on to the curb & the deck.