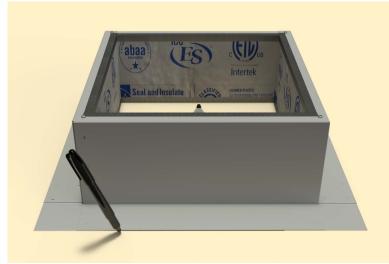

#### Step 2:

Place the roof curb over where the pencil is sticking up from below. Then, use the roof curb flange as your pattern to outline the placement of the roof curb.

#### Step 3:

With a marker, trace the inside of the box so that the section of the roof membrane is marked to cut.