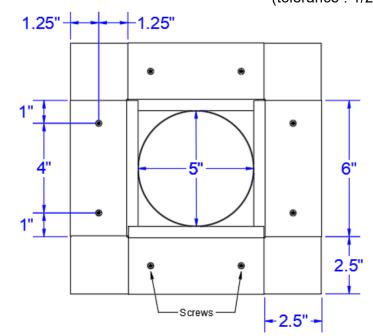

# Step 8:

Screw pattern shown below is symmetrical for all sides. (tolerance : 1/2")