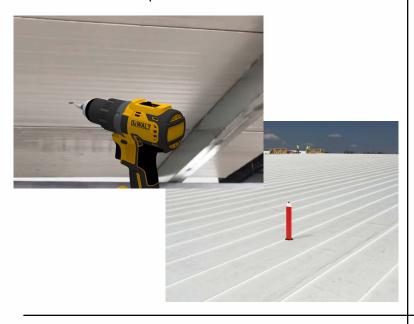

# **Active Ventilation Products, Inc.**

311 First Street, Newburgh, NY 12550-4857

800-ROOF VENT (766-3836) Ph: 845-565-7770 Fax: 845-562-8963

 5777-1

Step 5:

With a saw cut the roof deck as shown below. Do not cut roof rafters.