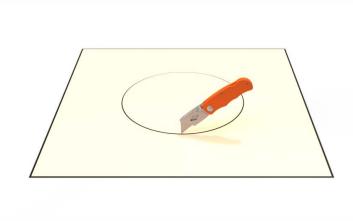

## Step 3:

With a marker, trace the inside of the flange so that the section of the roof membrane is marked to cut.

## Step 4:

Cut the membrane with a box cutter.