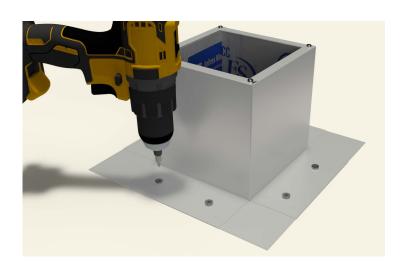

# Step 7:

Attach the roof curb to the deck with the required #10 x 1 1/2" Flat, Bugle or Wafer head screws. Use step 8 for screw pattern.

# Step 8:

Screw pattern shown below is symmetrical for all sides. (tolerance : 1/2")