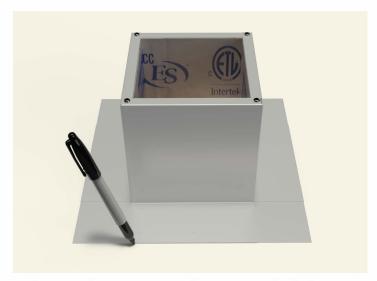

#### Step 2:

Place the roof curb over where the pencil is sticking up from below. Then, use the roof curb flange as your pattern to outline the placement of the roof curb.