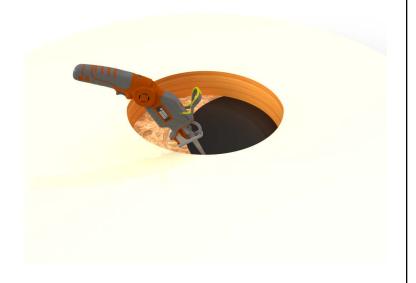

### Step 1:

From the inside of the building, plot where the roof curb will be placed. Then, drill a pilot hole through the roof deck. Insert a carpenter pencil so it is visible from the top side of the roof deck.



#### Step 2:

Place the roof curb over where the pencil is sticking up from below. Then, use the roof curb flange as your pattern to outline the placement of the roof curb.



## Step 3:

With a marker, trace the inside of the flange so that the section of the roof membrane is marked to cut.



## Step 4:

Cut the membrane with a box cutter.





# **Active Ventilation Products, Inc.**

311 First Street, Newburgh, NY 12550-4857

800-ROOF VENT (766-3836) Ph: 845-565-7770 Fax: 845-562-8963

 5777-1

Step 5:

With a saw cut the roof deck as shown below. Do not cut roof rafters.



### Step 6:

Now place roof curb over the circular opening



# Step 7:

Attach the roof curb to the deck with the required #10 x 1 1/2" Flat, Bugle or Wafer head screws. Use step 8 for screw pattern.



# Step 8:

Screw pattern shown below is symmetrical for all sides. (tolerance : 1/2")





# **Active Ventilation Products, Inc.**

311 First Street, Newburgh, NY 12550-4857

800-ROOF VENT (766-3836) Ph: 845-565-7770 Fax: 845-562-8963

 5777-1

Step 9:

Apply roofing adhesive on the flange, making sure to cover all screws and the entire roof curb, except the top lip.



### **Step 10:**

Drop down the TPO boot over the roof curb.



#### **Step 11:**

Apply a generous amount of heat & pressure to TPO boot to weld it on to the curb & the deck.



### **Step 12:**

Install roof vent, exhau