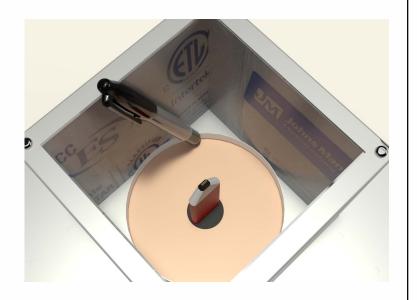

### Step 1:

From the inside of the building, plot where the roof curb will be placed. Then, drill a pilot hole through the roof deck. Insert a carpenter pencil so it is visible from the top side of the roof deck.