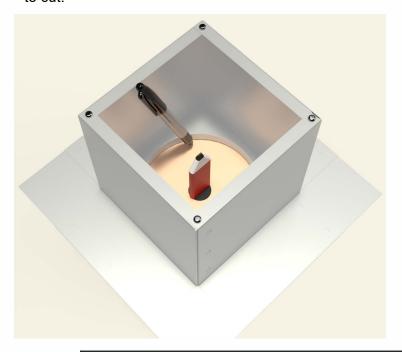

### Step 3:

With a marker, trace the inside of the flange so that the section of the roof membrane is marked to cut.

### Step 4:

Cut the membrane with a box cutter.