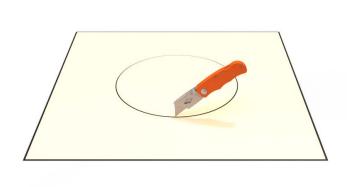

### Step 1:

From the inside of the building, plot where the roof curb will be placed. Then, drill a pilot hole through the roof deck. Insert a carpenter pencil so it is visible from the top side of the roof deck.



#### Step 2:

Place the roof curb over where the pencil is sticking up from below. Then, use the roof curb flange as your pattern to outline the placement of the roof curb.



### Step 3:

With a marker, trace the inside of the flange so that the section of the roof membrane is marked to cut.



### Step 4:

Cut the membrane with a box cutter.





## **Active Ventilation Products, Inc.**

311 First Street, Newburgh, NY 12550-4857

800-ROOF VENT (766-3836) Ph: 845-565-7770 Fax: 845-562-8963

 5777-1

Step 5:

With a saw cut the roof deck as shown below. Do not cut roof rafters.



### Step 6:

Now place roof curb over the circular opening



## Step 7:

Attach the roof curb to the deck with the required #10 x 1 1/2" Flat, Bugle or Wafer head screws. Use step 8 for screw pattern.



## Step 8:

Screw pattern shown below is symmetrical for all sides. (tolerance : 1/2")





# **Active Ventilation Products, Inc.**

311 First Street, Newburgh, NY 12550-4857

800-ROOF VENT (766-3836) Ph: 845-565-7770 Fax: 845-562-8963

 5777-1

Step 9:

Apply roofing adhesive on the flange, making sure to cover all screws and the entire roof curb, exc