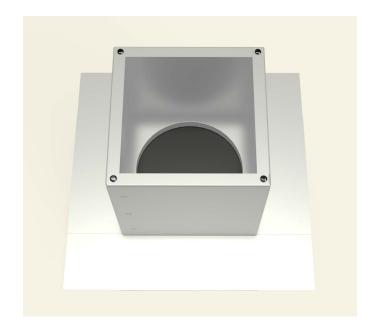

curb will be placed. Then, drill a pilot hole through the roof deck. Insert a carpenter pencil so it is visible from the top side of the roof deck.



#### Step 2:

Place the roof curb over where the pencil is sticking up from below. Then, use the roof curb flange as your pattern to outline the placement of the roof curb.



### Step 3:

With a marker, trace the inside of the flange so that the section of the roof membrane is marked to cut.



### Step 4:

Cut the membrane with a box cutter.





## **Active Ventilation Products, Inc.**

311 First Street, Newburgh, NY 12550-4857

800-ROOF VENT (766-3836) Ph: 845-565-7770 Fax: 845-562-8963

 5777-1

Step 5:

With a saw cut the roof deck as shown below. Do not cut roof rafters.



### Step 6:

Now place roof curb over the circular opening



## Step 7:

Attach the roof curb to the deck with the required #10 x 1 1/2" Flat, Bugle or Wafer head screws. Use step 8 for screw pattern.



## Step 8:

Screw pattern shown below is symmetrical for all sides. (tolerance : 1/2")





# **Active Ventilation Products, Inc.**

311 First Street, Newburgh, NY 12550-4857

800-ROOF VENT (766-3836) Ph: 845-565-7770 Fax: 845-562-8963

 5777-1

Step 9:

Apply roofing adhesive on the flange, making sure to cover all screws and the entire roof curb, except the top lip.



## **Step 10:**

Drop down the TPO boot over the roof curb.



## **Step 11:**

Apply a generous amount of heat & pressure to TPO boot to weld it on to the curb & the deck.



### **Step 12:**

Install roof vent, exhaust fan or pipe cap over curb using recommended screw. See appro