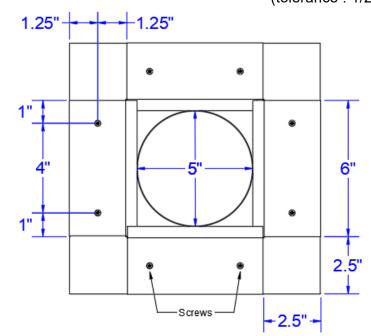

## Step 8:

Screw pattern shown below is symmetrical for all sides. (tolerance : 1/2")