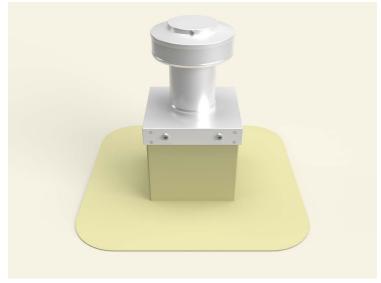

### **Step 12:**

Install roof vent, exhaust fan or pipe cap over curb using recommended screw. See appropriate Vent with Curb Mount Flange installation instructions at roofvents.com for more details.