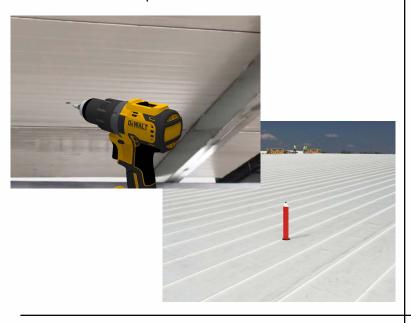

### Step 1:

From the inside of the building, plot where the roof curb will be placed. Then, drill a pilot hole through the roof deck. Insert a carpenter pencil so it is visible from the top side of the roof deck.

## **Active Ventilation Products, Inc.**

311 First Street, Newburgh, NY 12550-4857

800-ROOF VENT (766-3836) Ph: 845-565-7770 Fax: 845-562-8963

 5777-1

Step 5:

With a saw cut the roof deck as shown below. Do not cut roof rafters.