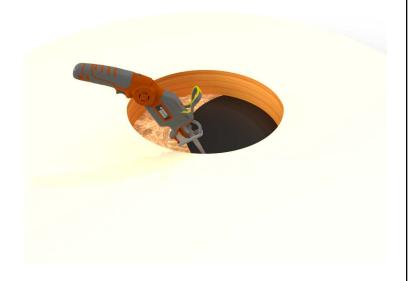

## **Active Ventilation Products, Inc.**

311 First Street, Newburgh, NY 12550-4857

800-ROOF VENT (766-3836) Ph: 845-565-7770 Fax: 845-562-8963

 5777-1

Step 5:

With a saw cut the roof deck as shown below. Do not cut roof rafters.