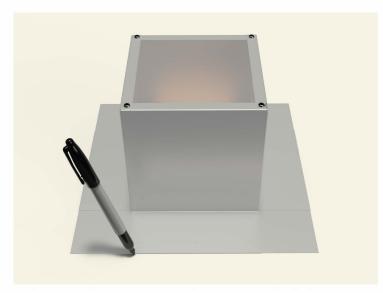

#### Step 2:

Place the roof curb over where the pencil is sticking up from below. Then, use the roof curb flange as your pattern to outline the placement of the roof curb.

### Step 3:

With a marker, trace the inside of the flange so that the section of the roof membrane is marked to cut.