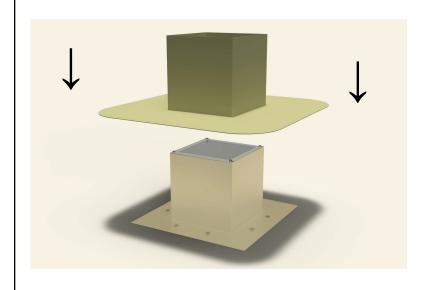

### Step 6:

Now place roof curb over the circular opening

## Step 7:

Attach the roof curb to the deck with the required #10 x 1 1/2" Flat, Bugle or Wafer head screws. Use step 8 for screw pattern.

## Step 8:

Screw pattern shown below is symmetrical for all sides. (tolerance : 1/2")