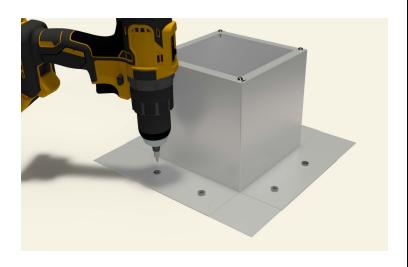

## Step 7:

Attach the roof curb to the deck with the required #10 x 1 1/2" Flat, Bugle or Wafer head screws. Use step 8 for screw pattern.

## Step 8:

Screw pattern shown below is symmetrical for all sides. (tolerance : 1/2")