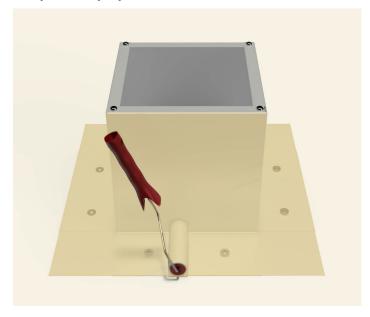

## **Step 10:**

Drop down the TPO boot over the roof curb.

## **Step 11:**

Apply a generous amount of heat & pressure to TPO boot to weld it on to the curb & the deck.