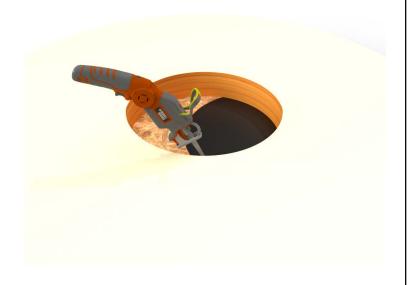

# **Active Ventilation Products, Inc.**

311 First Street, Newburgh, NY 12550-4857

800-ROOF VENT (766-3836) Ph: 845-565-7770 Fax: 845-562-8963

 5777-1

Step 5:

With a saw cut the roof deck as shown below. Do not cut roof rafters.