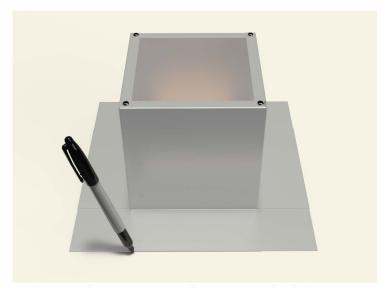

#### Step 2:

Place the roof curb over where the pencil is sticking up from below. Then, use the roof curb flange as your pattern to outline the placement of the roof curb.

## Step 3:

With a marker, trace the inside of the flange so that the section of the roof membrane is marked to cut.