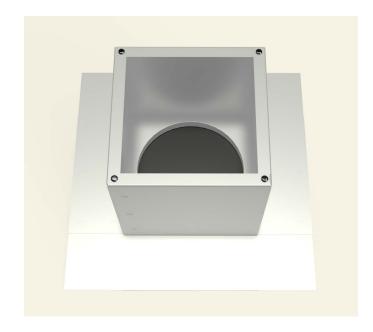

oof curb will be placed. Then, drill a pilot hole through the roof deck. Insert a carpenter pencil so it is visible from the top side of the roof deck.



#### Step 2:

Place the roof curb over where the pencil is sticking up from below. Then, use the roof curb flange as your pattern to outline the placement of the roof curb.



## Step 3:

With a marker, trace the inside of the flange so that the section of the roof membrane is marked to cut.



## Step 4:

Cut the membrane with a box cutter.





# **Active Ventilation Products, Inc.**

311 First Street, Newburgh, NY 12550-4857

800-ROOF VENT (766-3836) Ph: 845-565-7770 Fax: 845-562-8963

 5777-1

Step 5:

With a saw cut the roof deck as shown below. Do not cut roof rafters.



### Step 6:

Now place roof curb over the circular opening



## Step 7:

Attach the roof curb to the deck with the required #10 x 1 1/2" Flat, Bugle or Wafer head screws. Use step 8 for screw pattern.



## Step 8:

Screw pattern shown below is symmetrical for all sides. (tolerance : 1/2")





# **Active Ventilation Products, Inc.**

311 First Street, Newburgh, NY 12550-4857

800-ROOF VENT (766-3836) Ph: 845-565-7770 Fax: 845-562-8963

 5777-1

Step 9:

Apply roofing adhesive on the flange, making sure to cover all screws and the entire roof curb, **except the top lip.** 



### **Step 10:**

Drop down the TPO boot over the roof curb.



# **Step 11:**

Apply a generous amount of heat & pressure to TPO boot to weld it on to the curb & the deck.



### **Step 12:**

Install roof vent, exhaust fan or pipe cap over curb using recommended screw. See