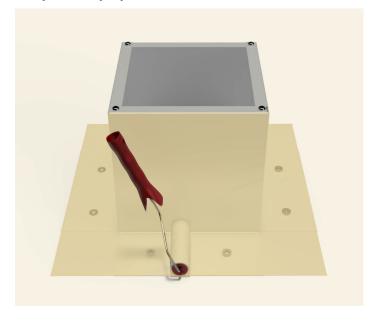

### **Step 10:**

Drop down the TPO boot over the roof curb.

# **Step 11:**

Apply a generous amount of heat & pressure to TPO boot to weld it on to the curb & the deck.