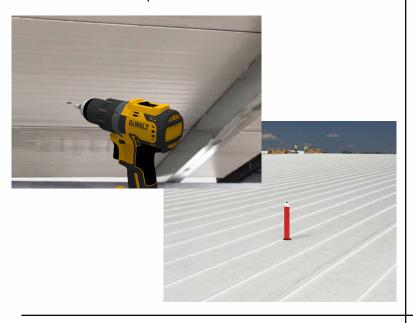

# **Active Ventilation Products, Inc.**

311 First Street, Newburgh, NY 12550-4857

800-ROOF VENT (766-3836) Ph: 845-565-7770 Fax: 845-562-8963

 5777-1

Step 5:

With a saw cut the roof deck as shown below. Do not cut roof rafters.