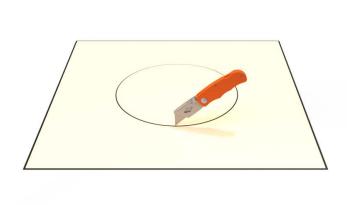

## Step 3:

With a marker, trace the inside of the flange so that the section of the roof membrane is marked to cut.

## Step 4:

Cut the membrane with a box cutter.