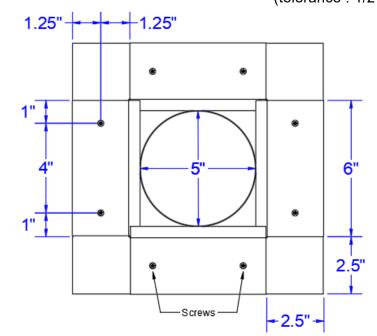

## Step 8:

Screw pattern shown below is symmetrical for all sides. (tolerance : 1/2")