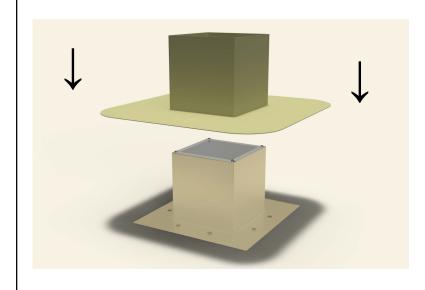

### Step 6:

Now place roof curb over the circular opening

## Step 7:

Attach the roof curb to the deck with the required #10 x 1 1/2" Flat, Bugle or Wafer head screws. Use step 8 for screw pattern.