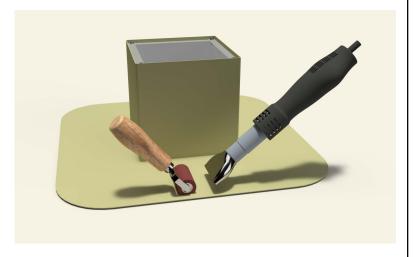

## Step 3:

With a marker, trace the inside of the flange so that the section of the roof membrane is marked to cut.

## Step 4:

Cut the membrane with a box cutter.