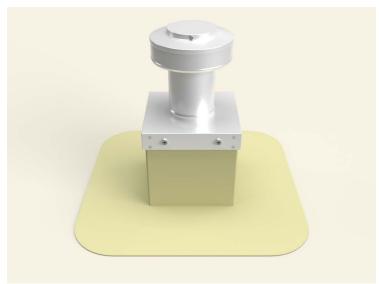

### **Step 12:**

Install roof vent, exhaust fan or pipe cap over curb using recommended screw. See appropriate Vent with Curb Mount Flange installation instructions at roofvents.com for more details.