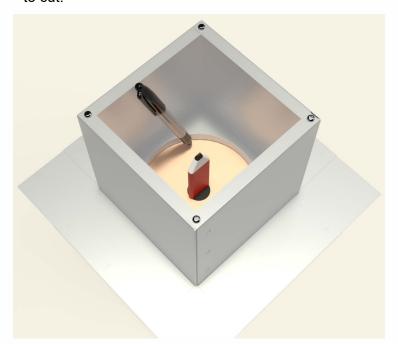

## Step 7:

Attach the roof curb to the deck with the required #10 x 1 1/2" Flat, Bugle or Wafer head screws. Use step 8 for screw pattern.

## Step 8:

Screw pattern shown below is symmetrical for all sides. (tolerance : 1/2")