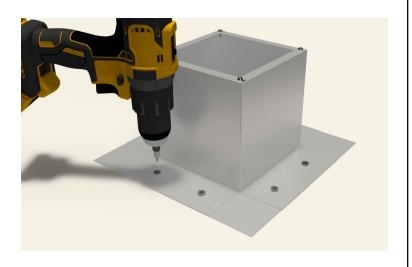

## Step 7:

Attach the roof curb to the deck with the required #10 x 1 1/2" Flat, Bugle or Wafer head screws. Use step 8 for screw pattern.