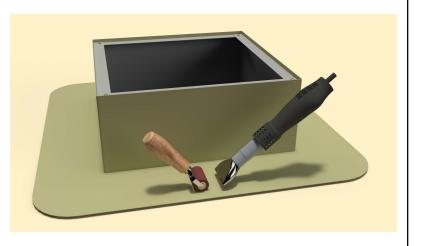

### Step 3:

With a marker, trace the inside of the box so that the section of the roof membrane is marked to cut.

#### Step 4:

Cut the membrane with a box cutter.