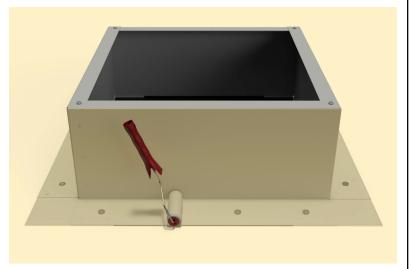

#### Step 6:

Now place roof curb over the circular opening

## Step 7:

Attach the roof curb to the deck with the required #10 x 1 1/2" Flat, Bugle or Wafer head screws. Use step 8 for screw pattern.