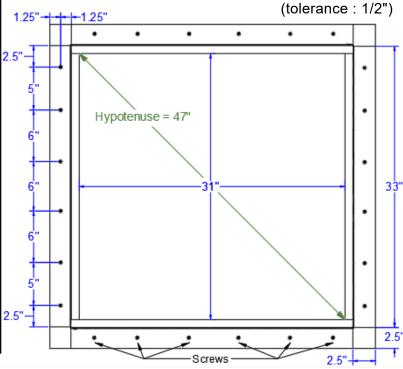

icking up from below. Then, use the roof curb flange as your pattern to outline the placement of the roof curb.



### Step 3:

With a marker, trace the inside of the box so that the section of the roof membrane is marked to cut.



#### Step 4:

Cut the membrane with a box cutter.





## **Active Ventilation Products, Inc.**

311 First Street, Newburgh, NY 12550-4857

800-ROOF VENT (766-3836) Ph: 845-565-7770 Fax: 845-562-8963

 5777-1

Step 5:

With a saw cut the roof deck as shown below. Do not cut roof rafters.



#### Step 6:

Now place roof curb over the circular opening



## Step 7:

Attach the roof curb to the deck with the required #10 x 1 1/2" Flat, Bugle or Wafer head screws. Use step 8 for screw pattern.



## Step 8:

Screw pattern shown below is symmetrical for all sides.





# **Active Ventilation Products, Inc.**

311 First Street, Newburgh, NY 12550-4857

800-ROOF VENT (766-3836) Ph: 845-565-7770 Fax: 845-562-8963

 5777-1

Step 9:

Apply roofing adhesive on the flange, making sure to cover all screws and the entire roof curb, **except the top lip.** 



## **Step 10:**

Drop down the TPO boot over the roof curb.



### **Step 11:**

Apply a generous amount of heat & pressure to TPO boot to weld it on to the curb & the deck.



## Step 12:

Install roof vent, exhaust fan or pipe cap over curb using recommended screw. See appropriate Vent with Curb Mount Flange installation instructions at roofvents.com for more details.





## **Active Ventilation Products, Inc.**

311 First Street, Newburgh, NY 12550-4857

800-ROOF VENT (766-3836) Ph: 845-565-7770 Fax: