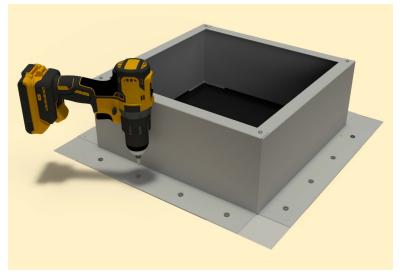

## Step 7:

Attach the roof curb to the deck with the required #10 x 1 1/2" Flat, Bugle or Wafer head screws. Use step 8 for screw pattern.

## Step 8:

Screw pattern shown below is symmetrical for all sides.