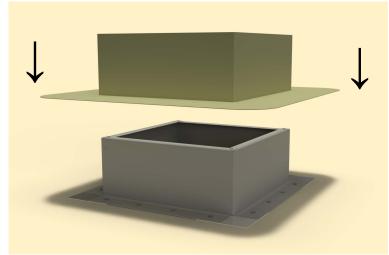

urgh, NY 12550-4857

800-ROOF VENT (766-3836) Ph: 845-565-7770 Fax: 845-562-8963

 5777-1

Step 5:

With a saw cut the roof deck as shown below. Do not cut roof rafters.



#### Step 6:

Now place roof curb over the circular opening



## Step 7:

Attach the roof curb to the deck with the required #10 x 1 1/2" Flat, Bugle or Wafer head screws. Use step 8 for screw pattern.



## Step 8:

Screw pattern shown below is symmetrical for all sides.





# **Active Ventilation Products, Inc.**

311 First Street, Newburgh, NY 12550-4857

800-ROOF VENT (766-3836) Ph: 845-565-7770 Fax: 845-562-8963

 5777-1

Step 9:

Apply roofing adhesive on the flange, making sure to cover all screws and the entire roof curb, **except the top lip.** 



## **Step 10:**

Drop down the TPO boot over the roof curb.



### **Step 11:**

Apply a generous amount of heat & pressure to TPO boot to weld it on to the curb & the deck.



## Step 12:

Install roof vent, exhaust fan or pipe cap over curb using recommended screw. See appropriate Vent with Curb Mount Flange installation instructions at roofvents.com for more details.





## **Active Ventilation Products, Inc.**

311 First Street, Newburgh, NY 12550-4857

800-ROOF VENT (766-3836) Ph: 845-565-7770 Fax: 845-562-8963

 5777-1