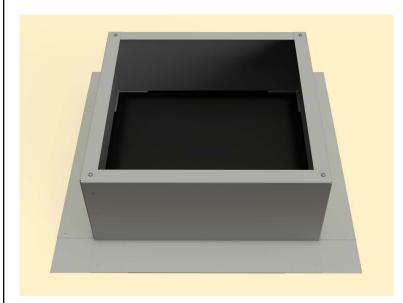

f curb will be placed. Then, drill a pilot hole through the roof deck. Insert a carpenter pencil so it is visible from the top side of the roof deck.



#### Step 2:

Place the roof curb over where the pencil is sticking up from below. Then, use the roof curb flange as your pattern to outline the placement of the roof curb.



### Step 3:

With a marker, trace the inside of the box so that the section of the roof membrane is marked to cut.



#### Step 4:

Cut the membrane with a box cutter.





## **Active Ventilation Products, Inc.**

311 First Street, Newburgh, NY 12550-4857

800-ROOF VENT (766-3836) Ph: 845-565-7770 Fax: 845-562-8963

 5777-1

Step 5:

With a saw cut the roof deck as shown below. Do not cut roof rafters.



#### Step 6:

Now place roof curb over the circular opening



## Step 7:

Attach the roof curb to the deck with the required #10 x 1 1/2" Flat, Bugle or Wafer head screws. Use step 8 for screw pattern.



## Step 8:

Screw pattern shown below is symmetrical for all sides.





# **Active Ventilation Products, Inc.**

311 First Street, Newburgh, NY 12550-4857

800-ROOF VENT (766-3836) Ph: 845-565-7770 Fax: 845-562-8963

 5777-1

Step 9:

Apply roofing adhesive on the flange, making sure to cover all screws and the entire roof curb, **except the top lip.** 



## **Step 10:**

Drop down the TPO boot over the roof curb.



### **Step 11:**

Apply a generous amount of heat & pressure to TPO boot to weld it on to the curb & the deck.



## Step 12:

Install roof vent, exhaust fan or pipe cap over curb using recommended screw. See appropriate Vent with C