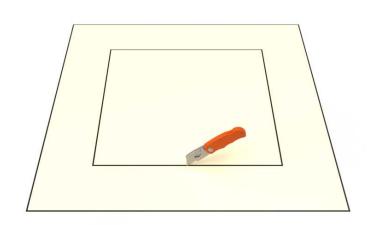

#### Step 1:

From the inside of the building, plot where the roof curb will be placed. Then, drill a pilot hole through the roof deck. Insert a carpenter pencil so it is visible from the top side of the roof deck.



#### Step 2:

Place the roof curb over where the pencil is sticking up from below. Then, use the roof curb flange as your pattern to outline the placement of the roof curb.



### Step 3:

With a marker, trace the inside of the box so that the section of the roof membrane is marked to cut.



#### Step 4:

Cut the membrane with a box cutter.





## **Active Ventilation Products, Inc.**

311 First Street, Newburgh, NY 12550-4857

800-ROOF VENT (766-3836) Ph: 845-565-7770 Fax: 845-562-8963

 5777-1

Step 5:

With a saw cut the roof deck as shown below. Do not cut roof rafters.



#### Step 6:

Now place roof curb over the circular opening



## Step 7:

Attach the roof curb to the deck with the required #10 x 1 1/2" Flat, Bugle or Wafer head screws. Use step 8 for screw pattern.



## Step 8:

Screw pattern shown below is symmetrical for all sides.





# **Active Ventilation Products, Inc.**

311 First Street, Newburgh, NY 12550-4857

800-ROOF VENT (766-3836) Ph: 845-565-7770 Fax: 845-562-8963

 5777-1

Step 9:

Apply roofing adhesive on the flange, making sure to cover all screws and the entire roof curb, **except the top lip.