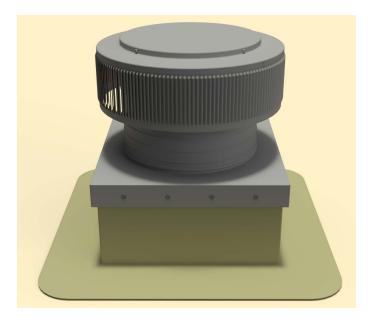

## Step 12:

Install roof vent, exhaust fan or pipe cap over curb using recommended screw. See appropriate Vent with Curb Mount Flange installation instructions at roofvents.com for more details.