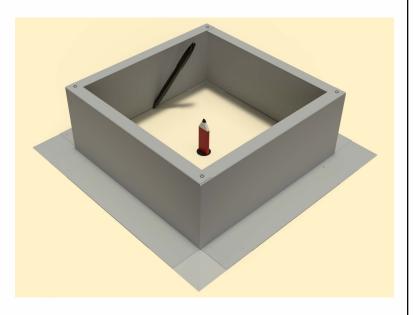

### Step 3:

With a marker, trace the inside of the box so that the section of the roof membrane is marked to cut.