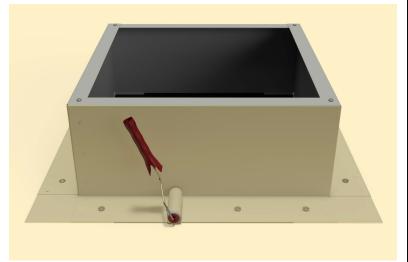

## Step 7:

Attach the roof curb to the deck with the required #10 x 1 1/2" Flat, Bugle or Wafer head screws. Use step 8 for screw pattern.

## Step 8:

Screw pattern shown below is symmetrical for all sides.