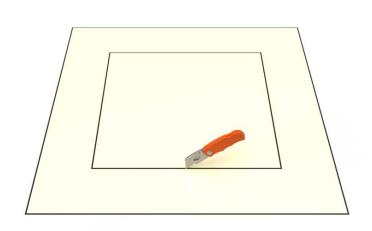

#### Step 1:

From the inside of the building, plot where the roof curb will be placed. Then, drill a pilot hole through the roof deck. Insert a carpenter pencil so it is visible from the top side of the roof deck.



#### Step 2:

Place the roof curb over where the pencil is sticking up from below. Then, use the roof curb flange as your pattern to outline the placement of the roof curb.



### Step 3:

With a marker, trace the inside of the box so that the section of the roof membrane is marked to cut.



#### Step 4:

Cut the membrane with a box cutter.





## **Active Ventilation Products, Inc.**

311 First Street, Newburgh, NY 12550-4857

800-ROOF VENT (766-3836) Ph: 845-565-7770 Fax: 845-562-8963

 5777-1

Step 5:

With a saw cut the roof deck as shown below. Do not cut roof rafters.



### Step 6:

Now place roof curb over the circular opening



## Step 7:

Attach the roof curb to the deck with the required #10 x 1 1/2" Flat, Bugle or Wafer head screws. Use step 8 for screw pattern.



## Step 8:

Screw pattern shown below is symmetrical for all sides.





# **Active Ventilation Products, Inc.**

311 First Street, Newburgh, NY 12550-4857

800-ROOF VENT (766-3836) Ph: 845-565-7770 Fax: 845-562-8963

 5777-1

Step 9:

Apply roofing adhesive on the flange, making sure to cover all screws and the entire roof curb, **except the top lip.*