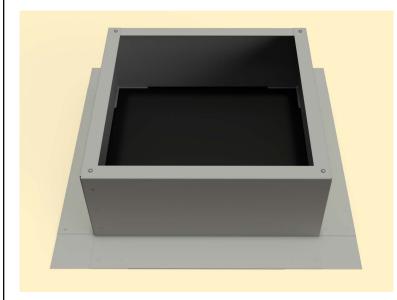

of curb will be placed. Then, drill a pilot hole through the roof deck. Insert a carpenter pencil so it is visible from the top side of the roof deck.



#### Step 2:

Place the roof curb over where the pencil is sticking up from below. Then, use the roof curb flange as your pattern to outline the placement of the roof curb.



### Step 3:

With a marker, trace the inside of the box so that the section of the roof membrane is marked to cut.



#### Step 4:

Cut the membrane with a box cutter.





## **Active Ventilation Products, Inc.**

311 First Street, Newburgh, NY 12550-4857

800-ROOF VENT (766-3836) Ph: 845-565-7770 Fax: 845-562-8963

 5777-1

Step 5:

With a saw cut the roof deck as shown below. Do not cut roof rafters.



### Step 6:

Now place roof curb over the circular opening



## Step 7:

Attach the roof curb to the deck with the required #10 x 1 1/2" Flat, Bugle or Wafer head screws. Use step 8 for screw pattern.



## Step 8:

Screw pattern shown below is symmetrical for all sides.





# **Active Ventilation Products, Inc.**

311 First Street, Newburgh, NY 12550-4857

800-ROOF VENT (766-3836) Ph: 845-565-7770 Fax: 845-562-8963

 5777-1

Step 9:

Apply roofing adhesive on the flange, making sure to cover all screws and the entire roof curb, **except the top lip.** 



### **Step 10:**

Drop down the TPO boot over the roof curb.



## **Step 11:**

Apply a generous amount of heat & pressure to TPO boot to weld it on to the curb & the deck.



## Step 12:

Install roof vent, exhaust fan or pipe cap over curb using recommended screw. See appropriate Vent with C