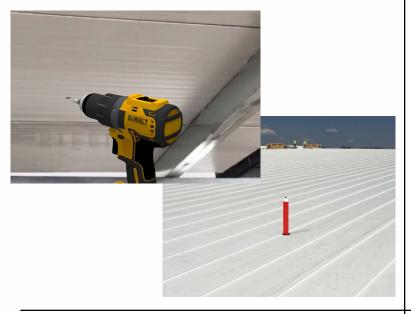

#### Step 1:

From the inside of the building, plot where the roof curb will be placed. Then, drill a pilot hole through the roof deck. Insert a carpenter pencil so it is visible from the top side of the roof deck.