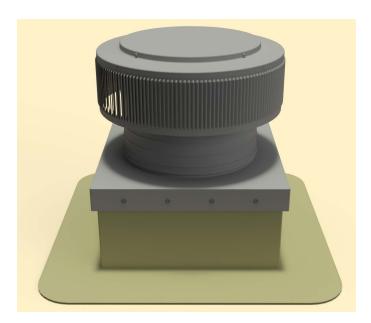

## Step 12:

Install roof vent, exhaust fan or pipe cap over curb using recommended screw. See appropriate Vent with Curb Mount Flange installation instructions at roofvents.com for more details.