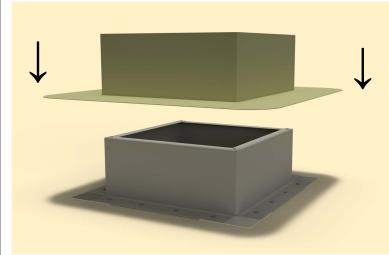

#### Step 2:

Place the roof curb over where the pencil is sticking up from below. Then, use the roof curb flange as your pattern to outline the placement of the roof curb.

### Step 3:

With a marker, trace the inside of the box so that the section of the roof membrane is marked to cut.