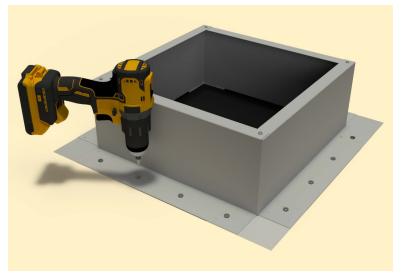

## Step 7:

Attach the roof curb to the deck with the required #10 x 1 1/2" Flat, Bugle or Wafer head screws. Use step 8 for screw pattern.