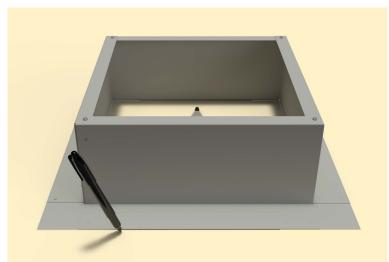

#### Step 2:

Place the roof curb over where the pencil is sticking up from below. Then, use the roof curb flange as your pattern to outline the placement of the roof curb.