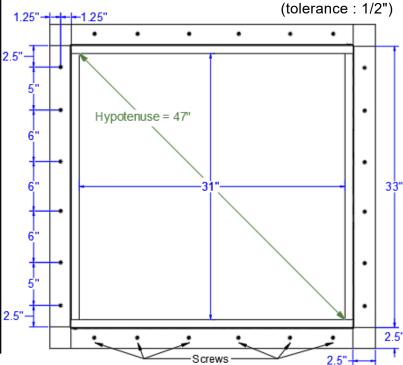

ticking up from below. Then, use the roof curb flange as your pattern to outline the placement of the roof curb.



### Step 3:

With a marker, trace the inside of the box so that the section of the roof membrane is marked to cut.



#### Step 4:

Cut the membrane with a box cutter.





## **Active Ventilation Products, Inc.**

311 First Street, Newburgh, NY 12550-4857

800-ROOF VENT (766-3836) Ph: 845-565-7770 Fax: 845-562-8963

 5777-1

Step 5:

With a saw cut the roof deck as shown below. Do not cut roof rafters.



### Step 6:

Now place roof curb over the circular opening



## Step 7:

Attach the roof curb to the deck with the required #10 x 1 1/2" Flat, Bugle or Wafer head screws. Use step 8 for screw pattern.



## Step 8:

Screw pattern shown below is symmetrical for all sides.





# **Active Ventilation Products, Inc.**

311 First Street, Newburgh, NY 12550-4857

800-ROOF VENT (766-3836) Ph: 845-565-7770 Fax: 845-562-8963

 5777-1

Step 9:

Apply roofing adhesive on the flange, making sure to cover all screws and the entire roof curb, **except the top lip.** 



### **Step 10:**

Drop down the TPO boot over the roof curb.



## **Step 11:**

Apply a generous amount of heat & pressure to TPO boot to weld it on to the curb & the deck.



## Step 12:

Install roof vent, exhaust fan or pipe cap over curb using recommended screw. See appropriate Vent with Curb Mount Flange installation instructions at roofvents.com for more details.





## **Active Ventilation Products, Inc.**

311 First Street, Newburgh, NY 12550-4857

800-ROOF VENT (766-3836) Ph: 845-565-7770 Fax: