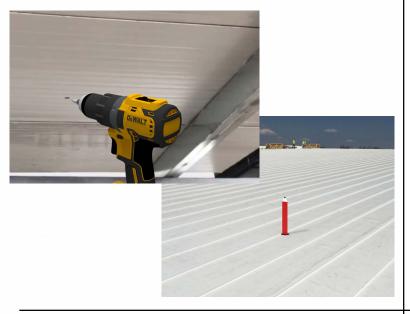

### Step 1:

From the inside of the building, plot where the roof curb will be placed. Then, drill a pilot hole through the roof deck. Insert a carpenter pencil so it is visible from the top side of the roof deck.