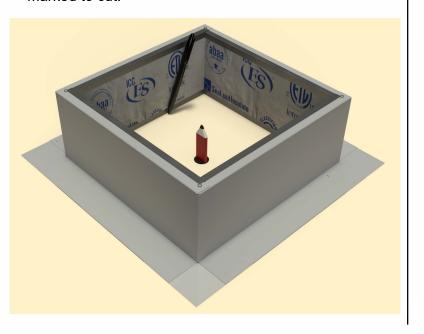

## Step 3:

With a marker, trace the inside of the box so that the section of the roof membrane is marked to cut.