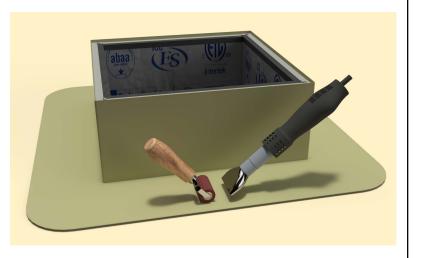

### Step 1:

From the inside of the building, plot where the roof curb will be placed. Then, drill a pilot hole through the roof deck. Insert a carpenter pencil so it is visible from the top side of the roof deck.

#### Step 2:

Place the roof curb over where the pencil is sticking up from below. Then, use the roof curb flange as your pattern to outline the placement of the roof curb.