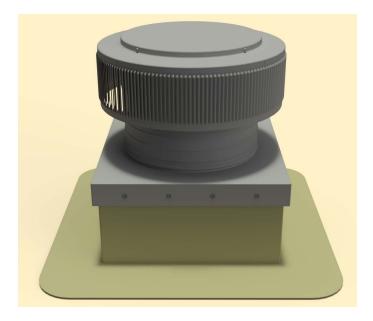

## Step 12:

Install roof vent, exhaust fan or pipe cap over curb using recommended screw. See appropriate Vent with Curb Mount Flange installation instructions at roofvents.com for more details.