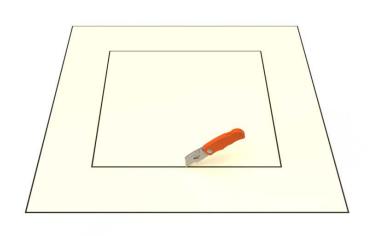

### Step 1:

From the inside of the building, plot where the roof curb will be placed. Then, drill a pilot hole through the roof deck. Insert a carpenter pencil so it is visible from the top side of the roof deck.



#### Step 2:

Place the roof curb over where the pencil is sticking up from below. Then, use the roof curb flange as your pattern to outline the placement of the roof curb.



## Step 3:

With a marker, trace the inside of the box so that the section of the roof membrane is marked to cut.



## Step 4:

Cut the membrane with a box cutter.





# **Active Ventilation Products, Inc.**

311 First Street, Newburgh, NY 12550-4857

800-ROOF VENT (766-3836) Ph: 845-565-7770 Fax: 845-562-8963

 5777-1

Step 5:

With a saw cut the roof deck as shown below. Do not cut roof rafters.



### Step 6:

Now place roof curb over the circular opening



## Step 7:

Attach the roof curb to the deck with the required #10 x 1 1/2" Flat, Bugle or Wafer head screws. Use step 8 for screw pattern.



## Step 8:

Screw pattern shown below is symmetrical for all sides. (tolerance : 1/2")





# **Active Ventilation Products, Inc.**

311 First Street, Newburgh, NY 12550-4857

800-ROOF VENT (766-3836) Ph: 845-565-7770 Fax: 845-562-8963

 5777-1

Step 9:

Apply roofing adhesive on the flange, making sure to cover all screws and the entire roof curb, **ex