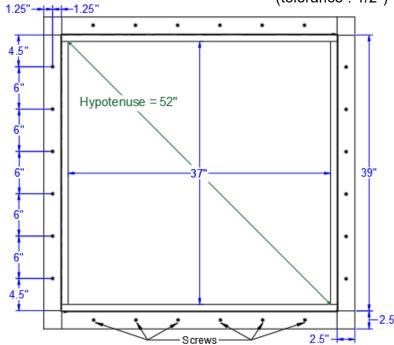

## Step 8:

Screw pattern shown below is symmetrical for all sides. (tolerance : 1/2")