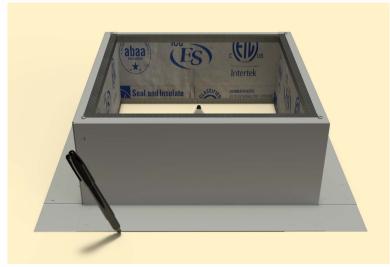

#### Step 2:

Place the roof curb over where the pencil is sticking up from below. Then, use the roof curb flange as your pattern to outline the placement of the roof curb.