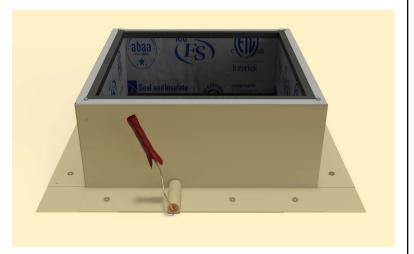

## Step 12:

Install roof vent, exhaust fan or pipe cap over curb using recommended screw. See appropriate Vent with Curb Mount Flange installation instructions at roofvents.com for more details.