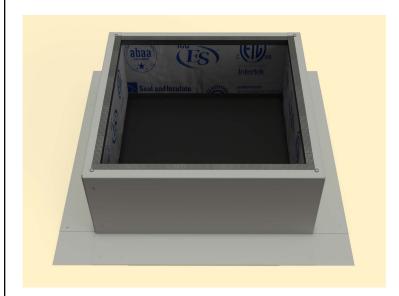

e roof curb will be placed. Then, drill a pilot hole through the roof deck. Insert a carpenter pencil so it is visible from the top side of the roof deck.



#### Step 2:

Place the roof curb over where the pencil is sticking up from below. Then, use the roof curb flange as your pattern to outline the placement of the roof curb.



## Step 3:

With a marker, trace the inside of the box so that the section of the roof membrane is marked to cut.



## Step 4:

Cut the membrane with a box cutter.





# **Active Ventilation Products, Inc.**

311 First Street, Newburgh, NY 12550-4857

800-ROOF VENT (766-3836) Ph: 845-565-7770 Fax: 845-562-8963

 5777-1

Step 5:

With a saw cut the roof deck as shown below. Do not cut roof rafters.



### Step 6:

Now place roof curb over the circular opening



## Step 7:

Attach the roof curb to the deck with the required #10 x 1 1/2" Flat, Bugle or Wafer head screws. Use step 8 for screw pattern.



## Step 8:

Screw pattern shown below is symmetrical for all sides. (tolerance : 1/2")





# **Active Ventilation Products, Inc.**

311 First Street, Newburgh, NY 12550-4857

800-ROOF VENT (766-3836) Ph: 845-565-7770 Fax: 845-562-8963

 5777-1

Step 9:

Apply roofing adhesive on the flange, making sure to cover all screws and the entire roof curb, **except the top lip.** 



### **Step 10:**

Drop down the TPO boot over the roof curb.



### **Step 11:**

Apply a generous amount of heat & pressure to TPO boot to weld it on to the curb & the deck.



## Step 12:

Install roof vent, exhaust fan or pipe cap over curb using recommended screw. See app