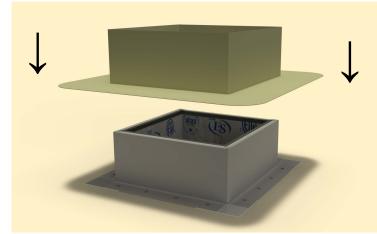

## Step 12:

Install roof vent, exhaust fan or pipe cap over curb using recommended screw. See appropriate Vent with Curb Mount Flange installation instructions at roofvents.com for more details.