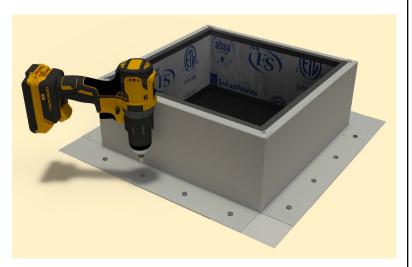

## Step 7:

Attach the roof curb to the deck with the required #10 x 1 1/2" Flat, Bugle or Wafer head screws. Use step 8 for screw pattern.