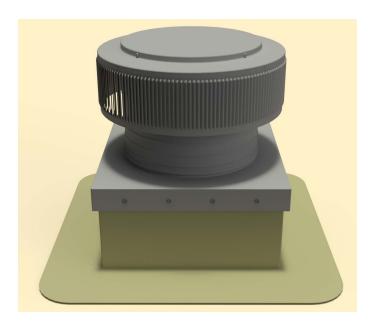

## Step 12:

Install roof vent, exhaust fan or pipe cap over curb using recommended screw. See appropriate Vent with Curb Mount Flange installation instructions at roofvents.com for more details.