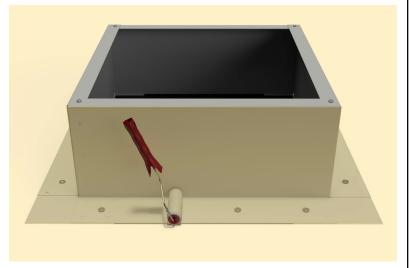

## Step 7:

Attach the roof curb to the deck with the required #10 x 1 1/2" Flat, Bugle or Wafer head screws. Use step 8 for screw pattern.

## Step 8:

Screw pattern shown below is symmetrical for all sides. (tolerance : 1/2")