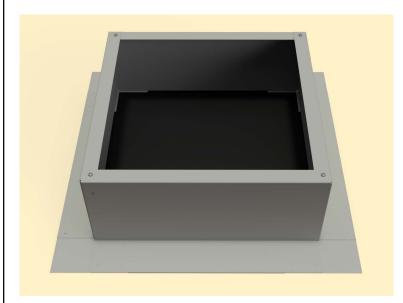

roof curb will be placed. Then, drill a pilot hole through the roof deck. Insert a carpenter pencil so it is visible from the top side of the roof deck.



#### Step 2:

Place the roof curb over where the pencil is sticking up from below. Then, use the roof curb flange as your pattern to outline the placement of the roof curb.



## Step 3:

With a marker, trace the inside of the box so that the section of the roof membrane is marked to cut.



### Step 4:

Cut the membrane with a box cutter.





# **Active Ventilation Products, Inc.**

311 First Street, Newburgh, NY 12550-4857

800-ROOF VENT (766-3836) Ph: 845-565-7770 Fax: 845-562-8963

 5777-1

Step 5:

With a saw cut the roof deck as shown below. Do not cut roof rafters.



### Step 6:

Now place roof curb over the circular opening



## Step 7:

Attach the roof curb to the deck with the required #10 x 1 1/2" Flat, Bugle or Wafer head screws. Use step 8 for screw pattern.



## Step 8:

Screw pattern shown below is symmetrical for all sides. (tolerance : 1/2")





# **Active Ventilation Products, Inc.**

311 First Street, Newburgh, NY 12550-4857

800-ROOF VENT (766-3836) Ph: 845-565-7770 Fax: 845-562-8963

 5777-1

Step 9:

Apply roofing adhesive on the flange, making sure to cover all screws and the entire roof curb, **except the top lip.** 



## **Step 10:**

Drop down the TPO boot over the roof curb.



## **Step 11:**

Apply a generous amount of heat & pressure to TPO boot to weld it on to the curb & the deck.



## Step 12:

Install roof vent, exhaust fan or pipe cap over curb using recommended screw. See appro