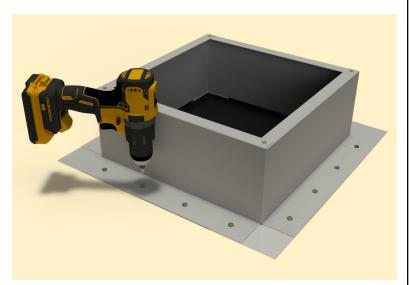

## Step 7:

Attach the roof curb to the deck with the required #10 x 1 1/2" Flat, Bugle or Wafer head screws. Use step 8 for screw pattern.