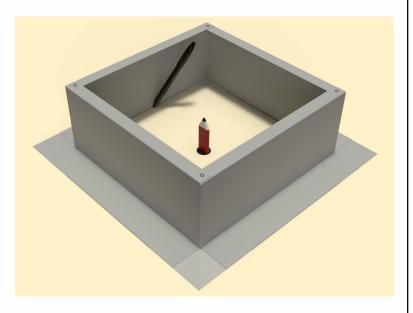

## Step 8:

Screw pattern shown below is symmetrical for all sides. (tolerance : 1/2")