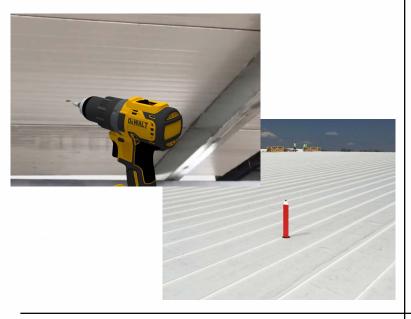

# **Active Ventilation Products, Inc.**

311 First Street, Newburgh, NY 12550-4857

800-ROOF VENT (766-3836) Ph: 845-565-7770 Fax: 845-562-8963

 5777-1

Step 5:

With a saw cut the roof deck as shown below. Do not cut roof rafters.