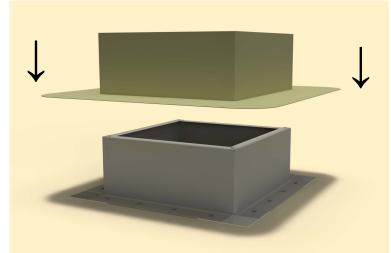

#### Step 2:

Place the roof curb over where the pencil is sticking up from below. Then, use the roof curb flange as your pattern to outline the placement of the roof curb.

## Step 3:

With a marker, trace the inside of the box so that the section of the roof membrane is marked to cut.