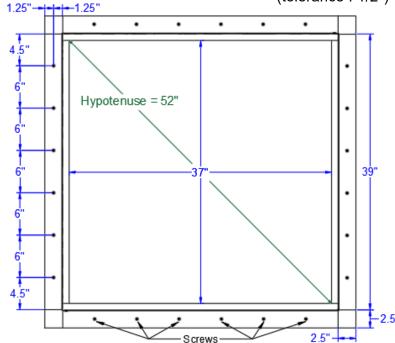

## Step 8:

Screw pattern shown below is symmetrical for all sides. (tolerance : 1/2")