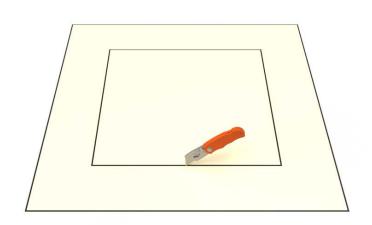

## Step 3:

With a marker, trace the inside of the box so that the section of the roof membrane is marked to cut.

### Step 4:

Cut the membrane with a box cutter.