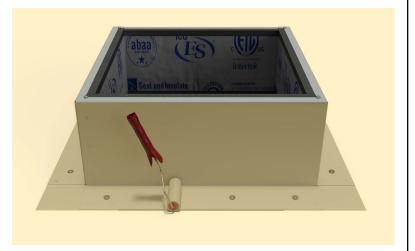

#### Step 6:

Now place roof curb over the circular opening

## Step 7:

Attach the roof curb to the deck with the required #10 x 1 1/2" Flat, Bugle or Wafer head screws. Use step 8 for screw pattern.