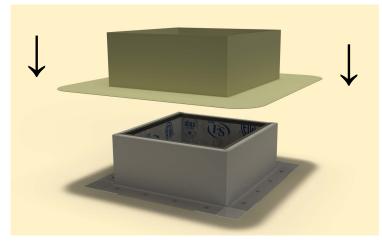

#### **Step 10:**

Drop down the TPO boot over the roof curb.

#### **Step 11:**

Apply a generous amount of heat & pressure to TPO boot to weld it on to the curb & the deck.