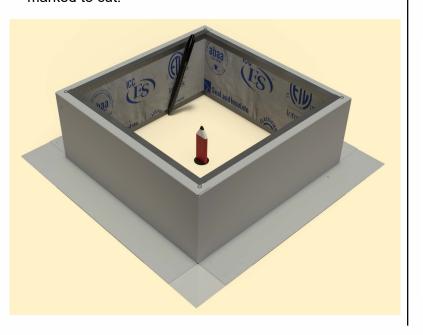

#### Step 3:

With a marker, trace the inside of the box so that the section of the roof membrane is marked to cut.