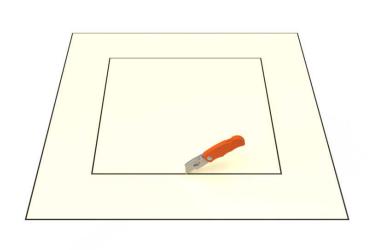

#### Step 1:

From the inside of the building, plot where the roof curb will be placed. Then, drill a pilot hole through the roof deck. Insert a carpenter pencil so it is visible from the top side of the roof deck.



## Step 2:

Place the roof curb over where the pencil is sticking up from below. Then, use the roof curb flange as your pattern to outline the placement of the roof curb.



#### Step 3:

With a marker, trace the inside of the box so that the section of the roof membrane is marked to cut.



### Step 4:

Cut the membrane with a box cutter.





## **Active Ventilation Products, Inc.**

311 First Street, Newburgh, NY 12550-4857

800-ROOF VENT (766-3836) Ph: 845-565-7770 Fax: 845-562-8963

 5777-1

Step 5:

With a saw cut the roof deck as shown below. Do not cut roof rafters.



#### Step 6:

Now place roof curb over the circular opening



## Step 7:

Attach the roof curb to the deck with the required #10 x 1 1/2" Flat, Bugle or Wafer head screws. Use step 8 for screw pattern.



## Step 8:

Screw pattern shown below is symmetrical for all sides. (tolerance : 1/2")





# **Active Ventilation Products, Inc.**

311 First Street, Newburgh, NY 12550-4857

800-ROOF VENT (766-3836) Ph: 845-565-7770 Fax: 845-562-8963

 5777-1

Step 9:

Apply roofing adhesive on the flange, making sure to cover all screws and the entire roof curb, ex