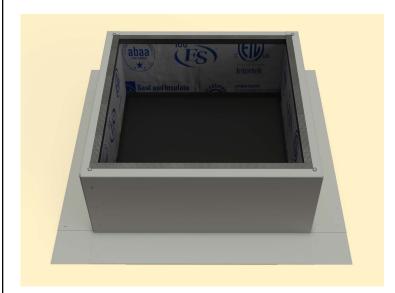

oof curb will be placed. Then, drill a pilot hole through the roof deck. Insert a carpenter pencil so it is visible from the top side of the roof deck.



## Step 2:

Place the roof curb over where the pencil is sticking up from below. Then, use the roof curb flange as your pattern to outline the placement of the roof curb.



#### Step 3:

With a marker, trace the inside of the box so that the section of the roof membrane is marked to cut.



### Step 4:

Cut the membrane with a box cutter.





## **Active Ventilation Products, Inc.**

311 First Street, Newburgh, NY 12550-4857

800-ROOF VENT (766-3836) Ph: 845-565-7770 Fax: 845-562-8963

 5777-1

Step 5:

With a saw cut the roof deck as shown below. Do not cut roof rafters.



#### Step 6:

Now place roof curb over the circular opening



## Step 7:

Attach the roof curb to the deck with the required #10 x 1 1/2" Flat, Bugle or Wafer head screws. Use step 8 for screw pattern.



## Step 8:

Screw pattern shown below is symmetrical for all sides. (tolerance : 1/2")





# **Active Ventilation Products, Inc.**

311 First Street, Newburgh, NY 12550-4857

800-ROOF VENT (766-3836) Ph: 845-565-7770 Fax: 845-562-8963

 5777-1

Step 9:

Apply roofing adhesive on the flange, making sure to cover all screws and the entire roof curb, except the top lip.



#### **Step 10:**

Drop down the TPO boot over the roof curb.



#### **Step 11:**

Apply a generous amount of heat & pressure to TPO boot to weld it on to the curb & the deck.



## Step 12:

Install roof vent, exhaust fan or pipe cap over curb using recommended screw. See approp