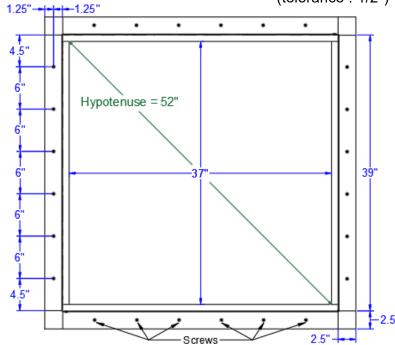

## Step 8:

Screw pattern shown below is symmetrical for all sides. (tolerance : 1/2")