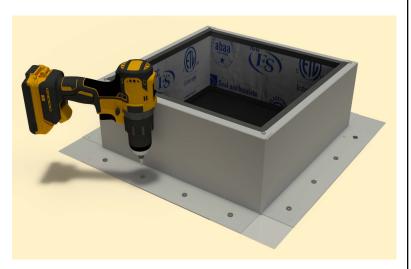

## Step 7:

Attach the roof curb to the deck with the required #10 x 1 1/2" Flat, Bugle or Wafer head screws. Use step 8 for screw pattern.

## Step 8:

Screw pattern shown below is symmetrical for all sides. (tolerance : 1/2")