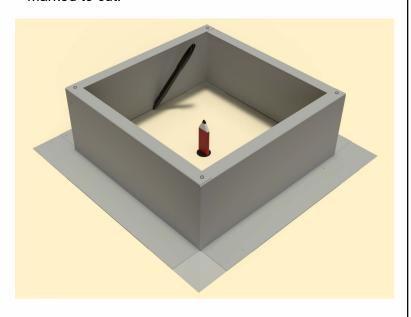

### Step 3:

With a marker, trace the inside of the box so that the section of the roof membrane is marked to cut.