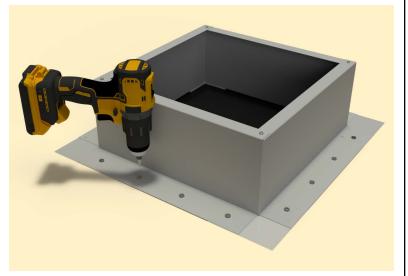

### Step 7:

Attach the roof curb to the deck with the required #10 x 1 1/2" Flat, Bugle or Wafer head screws. Use step 8 for screw pattern.