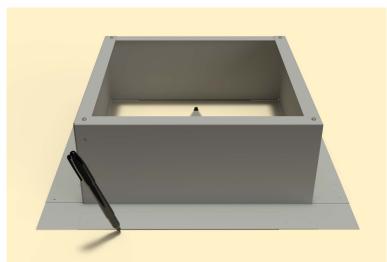

## Step 2:

Place the roof curb over where the pencil is sticking up from below. Then, use the roof curb flange as your pattern to outline the placement of the roof curb.