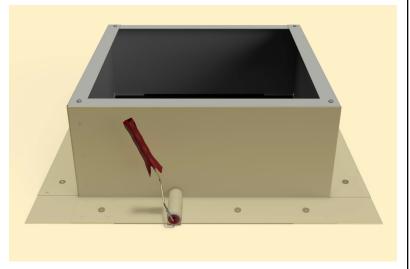

### Step 7:

Attach the roof curb to the deck with the required #10 x 1 1/2" Flat, Bugle or Wafer head screws. Use step 8 for screw pattern.

## Step 8:

Screw pattern shown below is symmetrical for all sides. (tolerance : 1/2")