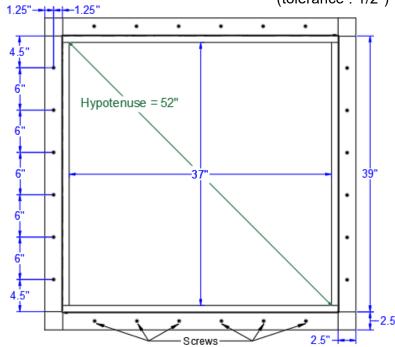

## Step 8:

Screw pattern shown below is symmetrical for all sides. (tolerance : 1/2")