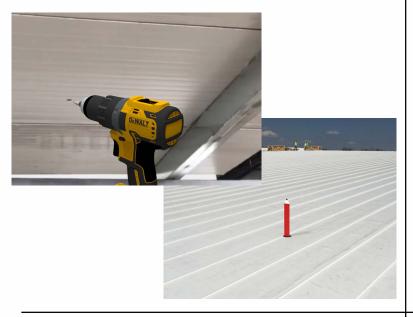

#### Step 1:

From the inside of the building, plot where the roof curb will be placed. Then, drill a pilot hole through the roof deck. Insert a carpenter pencil so it is visible from the top side of the roof deck.