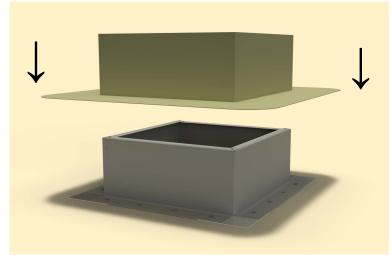

## Step 2:

Place the roof curb over where the pencil is sticking up from below. Then, use the roof curb flange as your pattern to outline the placement of the roof curb.

### Step 3:

With a marker, trace the inside of the box so that the section of the roof membrane is marked to cut.