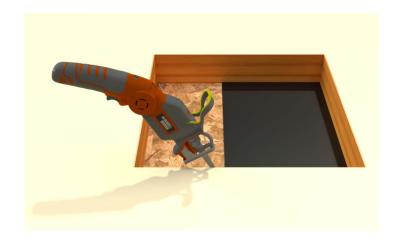

#### Step 1:

From the inside of the building, plot where the roof curb will be placed. Then, drill a pilot hole through the roof deck. Insert a carpenter pencil so it is visible from the top side of the roof deck.



## Step 2:

Place the roof curb over where the pencil is sticking up from below. Then, use the roof curb flange as your pattern to outline the placement of the roof curb.



### Step 3:

With a marker, trace the inside of the box so that the section of the roof membrane is marked to cut.



#### Step 4:

Cut the membrane with a box cutter.





## **Active Ventilation Products, Inc.**

311 First Street, Newburgh, NY 12550-4857

800-ROOF VENT (766-3836) Ph: 845-565-7770 Fax: 845-562-8963

 5777-1

Step 5:

With a saw cut the roof deck as shown below. Do not cut roof rafters.



#### Step 6:

Now place roof curb over the circular opening



### Step 7:

Attach the roof curb to the deck with the required #10 x 1 1/2" Flat, Bugle or Wafer head screws. Use step 8 for screw pattern.



## Step 8:

Screw pattern shown below is symmetrical for all sides. (tolerance : 1/2")





# **Active Ventilation Products, Inc.**

311 First Street, Newburgh, NY 12550-4857

800-ROOF VENT (766-3836) Ph: 845-565-7770 Fax: 845-562-8963

 5777-1

Step 9:

Apply roofing adhesive on the flange, making sure to cover all screws and the entire roof curb, **except the top lip.** 



### **Step 10:**

Drop down the TPO boot over the roof curb.



## **Step 11:**

Apply a generous amount of heat & pressure to TPO boot to weld it on to the curb & the deck.



## Step 12:

Install roof vent, exh