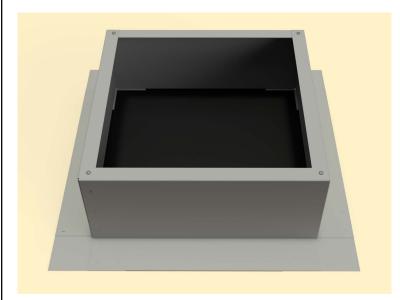

oof curb will be placed. Then, drill a pilot hole through the roof deck. Insert a carpenter pencil so it is visible from the top side of the roof deck.



## Step 2:

Place the roof curb over where the pencil is sticking up from below. Then, use the roof curb flange as your pattern to outline the placement of the roof curb.



### Step 3:

With a marker, trace the inside of the box so that the section of the roof membrane is marked to cut.



#### Step 4:

Cut the membrane with a box cutter.





## **Active Ventilation Products, Inc.**

311 First Street, Newburgh, NY 12550-4857

800-ROOF VENT (766-3836) Ph: 845-565-7770 Fax: 845-562-8963

 5777-1

Step 5:

With a saw cut the roof deck as shown below. Do not cut roof rafters.



#### Step 6:

Now place roof curb over the circular opening



### Step 7:

Attach the roof curb to the deck with the required #10 x 1 1/2" Flat, Bugle or Wafer head screws. Use step 8 for screw pattern.



## Step 8:

Screw pattern shown below is symmetrical for all sides. (tolerance : 1/2")





# **Active Ventilation Products, Inc.**

311 First Street, Newburgh, NY 12550-4857

800-ROOF VENT (766-3836) Ph: 845-565-7770 Fax: 845-562-8963

 5777-1

Step 9:

Apply roofing adhesive on the flange, making sure to cover all screws and the entire roof curb, **except the top lip.** 



### **Step 10:**

Drop down the TPO boot over the roof curb.



## **Step 11:**

Apply a generous amount of heat & pressure to TPO boot to weld it on to the curb & the deck.



## Step 12:

Install roof vent, exhaust fan or pipe cap over curb using recommended screw. See app