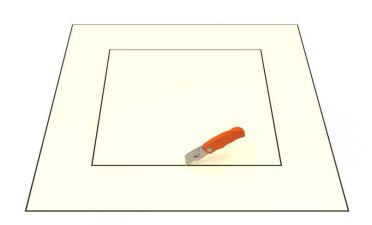

#### Step 1:

From the inside of the building, plot where the roof curb will be placed. Then, drill a pilot hole through the roof deck. Insert a carpenter pencil so it is visible from the top side of the roof deck.



## Step 2:

Place the roof curb over where the pencil is sticking up from below. Then, use the roof curb flange as your pattern to outline the placement of the roof curb.



### Step 3:

With a marker, trace the inside of the box so that the section of the roof membrane is marked to cut.



#### Step 4:

Cut the membrane with a box cutter.





## **Active Ventilation Products, Inc.**

311 First Street, Newburgh, NY 12550-4857

800-ROOF VENT (766-3836) Ph: 845-565-7770 Fax: 845-562-8963

 5777-1

Step 5:

With a saw cut the roof deck as shown below. Do not cut roof rafters.



#### Step 6:

Now place roof curb over the circular opening



### Step 7:

Attach the roof curb to the deck with the required #10 x 1 1/2" Flat, Bugle or Wafer head screws. Use step 8 for screw pattern.



## Step 8:

Screw pattern shown below is symmetrical for all sides. (tolerance : 1/2")





# **Active Ventilation Products, Inc.**

311 First Street, Newburgh, NY 12550-4857

800-ROOF VENT (766-3836) Ph: 845-565-7770 Fax: 845-562-8963

 5777-1

Step 9:

Apply roofing adhesive on the flange, making sure to cover all screws and the entire roof curb, *