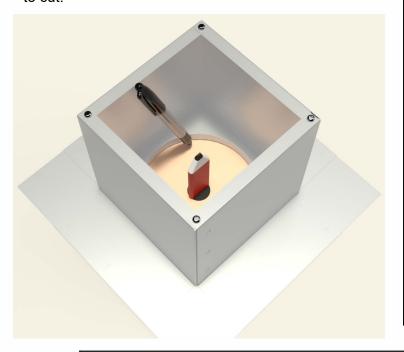

### Step 1:

From the inside of the building, plot where the roof curb will be placed. Then, drill a pilot hole through the roof deck. Insert a carpenter pencil so it is visible from the top side of the roof deck.