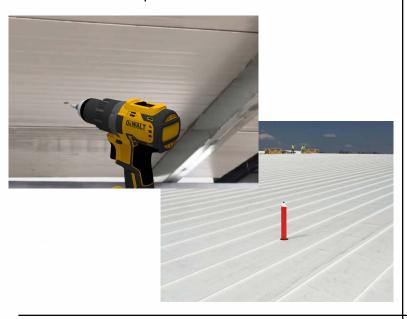

# **Active Ventilation Products, Inc.**

311 First Street, Newburgh, NY 12550-4857

800-ROOF VENT (766-3836) Ph: 845-565-7770 Fax: 845-562-8963

 5777-1

Step 5:

With a saw cut the roof deck as shown below. Do not cut roof rafters.