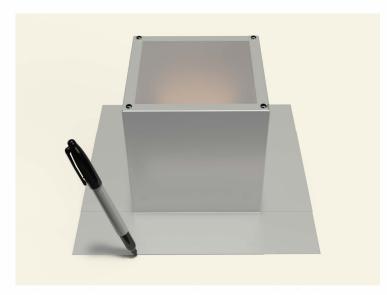

#### Step 2:

Place the roof curb over where the pencil is sticking up from below. Then, use the roof curb flange as your pattern to outline the placement of the roof curb.