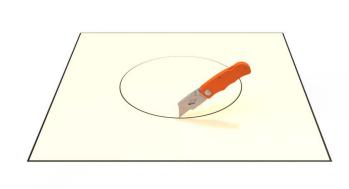

## Step 3:

With a marker, trace the inside of the flange so that the section of the roof membrane is marked to cut.

### Step 4:

Cut the membrane with a box cutter.