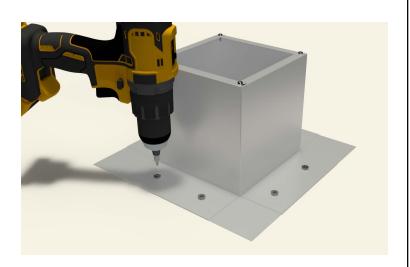

## Step 7:

Attach the roof curb to the deck with the required #10 x 1 1/2" Flat, Bugle or Wafer head screws. Use step 8 for screw pattern.

## Step 8:

Screw pattern shown below is symmetrical for all sides. (tolerance : 1/2")