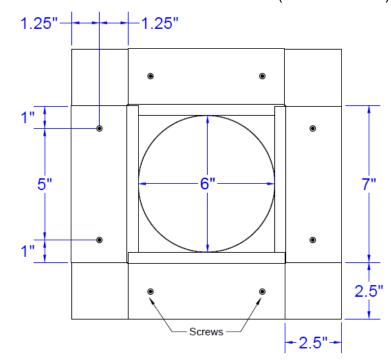

## Step 8:

Screw pattern shown below is symmetrical for all sides. (tolerance : 1/2")