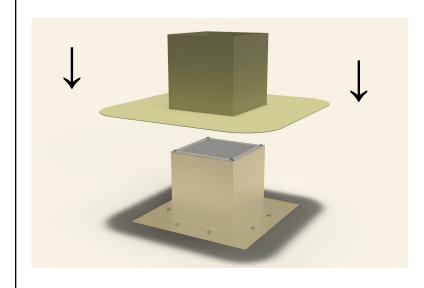

### Step 6:

Now place roof curb over the circular opening

## Step 7:

Attach the roof curb to the deck with the required #10 x 1 1/2" Flat, Bugle or Wafer head screws. Use step 8 for screw pattern.

## Step 8:

Screw pattern shown below is symmetrical for all sides. (tolerance : 1/2")