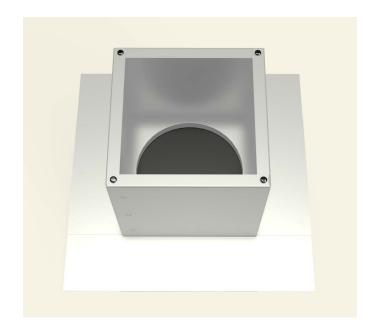

of curb will be placed. Then, drill a pilot hole through the roof deck. Insert a carpenter pencil so it is visible from the top side of the roof deck.



#### Step 2:

Place the roof curb over where the pencil is sticking up from below. Then, use the roof curb flange as your pattern to outline the placement of the roof curb.



## Step 3:

With a marker, trace the inside of the flange so that the section of the roof membrane is marked to cut.



### Step 4:

Cut the membrane with a box cutter.





# **Active Ventilation Products, Inc.**

311 First Street, Newburgh, NY 12550-4857

800-ROOF VENT (766-3836) Ph: 845-565-7770 Fax: 845-562-8963

 5777-1

Step 5:

With a saw cut the roof deck as shown below. Do not cut roof rafters.



### Step 6:

Now place roof curb over the circular opening



## Step 7:

Attach the roof curb to the deck with the required #10 x 1 1/2" Flat, Bugle or Wafer head screws. Use step 8 for screw pattern.



## Step 8:

Screw pattern shown below is symmetrical for all sides. (tolerance : 1/2")





# **Active Ventilation Products, Inc.**

311 First Street, Newburgh, NY 12550-4857

800-ROOF VENT (766-3836) Ph: 845-565-7770 Fax: 845-562-8963

 5777-1

Step 9:

Apply roofing adhesive on the flange, making sure to cover all screws and the entire roof curb, **except the top lip.** 



## **Step 10:**

Drop down the TPO boot over the roof curb.



## **Step 11:**

Apply a generous amount of heat & pressure to TPO boot to weld it on to the curb & the deck.



### **Step 12:**

Install roof vent, exhaust fan or pipe cap over curb using recommended screw. See