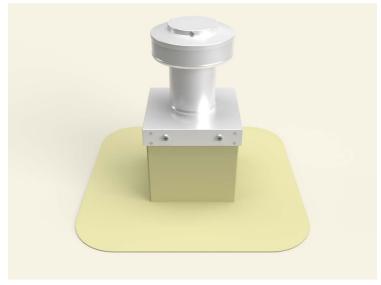

### **Step 12:**

Install roof vent, exhaust fan or pipe cap over curb using recommended screw. See appropriate Vent with Curb Mount Flange installation instructions at roofvents.com for more details.