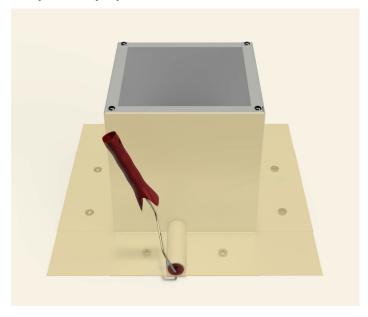

#### Step 2:

Place the roof curb over where the pencil is sticking up from below. Then, use the roof curb flange as your pattern to outline the placement of the roof curb.

## Step 3:

With a marker, trace the inside of the flange so that the section of the roof membrane is marked to cut.

### Step 4:

Cut the membrane with a box cutter.