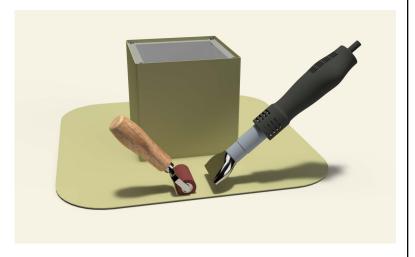

## **Step 10:**

Drop down the TPO boot over the roof curb.

## **Step 11:**

Apply a generous amount of heat & pressure to TPO boot to weld it on to the curb & the deck.