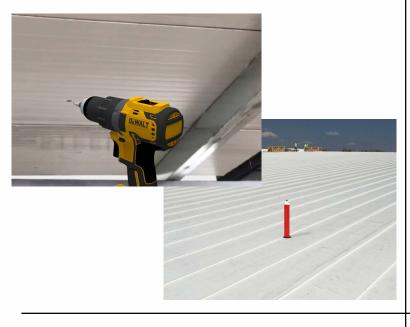

### Step 1:

From the inside of the building, plot where the roof curb will be placed. Then, drill a pilot hole through the roof deck. Insert a carpenter pencil so it is visible from the top side of the roof deck.

### Step 2:

Place the roof curb over where the pencil is sticking up from below. Then, use the roof curb flange as your pattern to outline the placement of the roof curb.

**Step 4:** Cut the membrane with a box cutter.