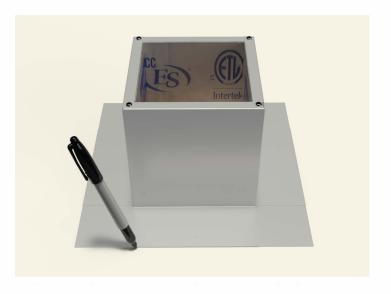

### Step 2:

Place the roof curb over where the pencil is sticking up from below. Then, use the roof curb flange as your pattern to outline the placement of the roof curb.

**Step 4:** Cut the membrane with a box cutter.