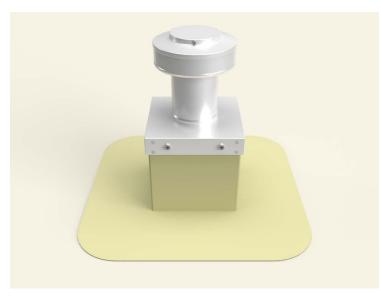

### Step 12:

Install roof vent, exhaust fan or pipe cap over curb using recommended screw. See appropriate Vent with Curb Mount Flange installation instructions at roofvents.com for more details.

5777-1