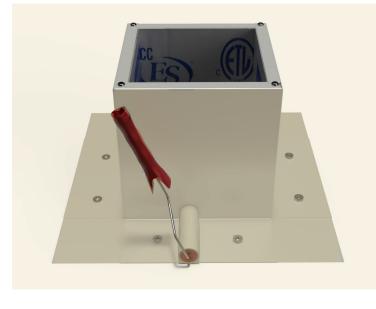

### Step 9:

Apply roofing adhesive on the flange, making sure to cover all screws and the entire roof curb, **except the top lip.** 

### Step 11:

Apply a generous amount of heat & pressure to TPO boot to weld it on to the curb & the deck.

### Step 10:

Drop down the TPO boot over the roof curb.