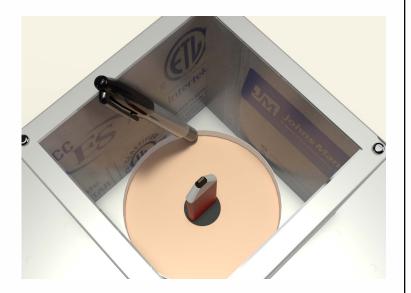

## Step 3:

With a marker, trace the inside of the flange so that the section of the roof membrane is marked to cut.