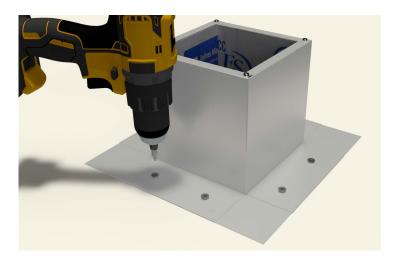

## Step 7:

Attach the roof curb to the deck with the required  $#10 \times 1 1/2$ " Flat, Bugle or Wafer head screws. Use step 8 for screw pattern.