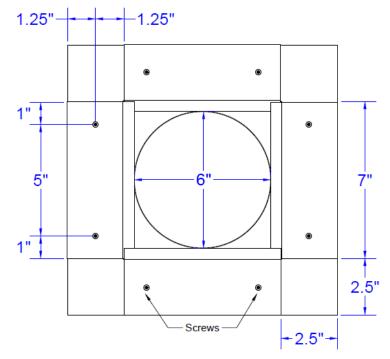

### Step 8:

Screw pattern shown below is symmetrical for all sides. (tolerance : 1/2")

5777-1