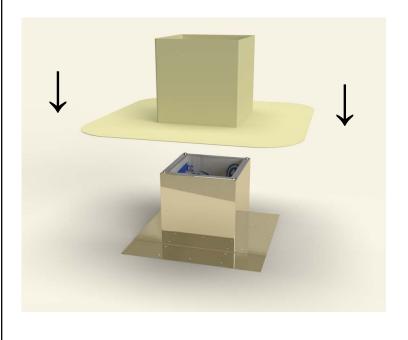

### Step 12:

Install roof vent, exhaust fan or pipe cap over curb using recommended screw. See appropriate Vent with Curb Mount Flange installation instructions at roofvents.com for more details.

5777-1