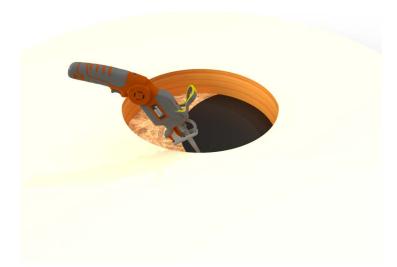

### Step 1:

From the inside of the building, plot where the roof curb will be placed. Then, drill a pilot hole through the roof deck. Insert a carpenter pencil so it is visible from the top side of the roof deck.

### Step 2:

Place the roof curb over where the pencil is sticking up from below. Then, use the roof curb flange as your pattern to outline the placement of the roof curb.

**Step 4:** Cut the membrane with a box cutter.