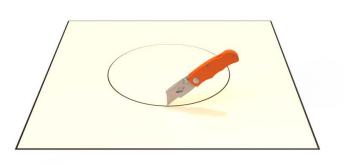

### Step 2:

Place the roof curb over where the pencil is sticking up from below. Then, use the roof curb flange as your pattern to outline the placement of the roof curb.

**Step 4:** Cut the membrane with a box cutter.