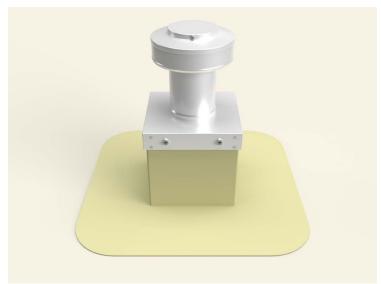

### **Step 12:**

Install roof vent, exhaust fan or pipe cap over curb using recommended screw. See appropriate Vent with Curb Mount Flange installation instructions at roofvents.com for more details.