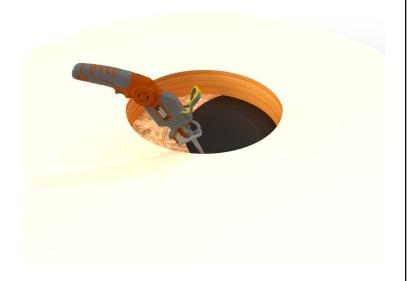

## **Active Ventilation Products, Inc.**

311 First Street, Newburgh, NY 12550-4857

800-ROOF VENT (766-3836) Ph: 845-565-7770 Fax: 845-562-8963

 5777-1

Step 5:

With a saw cut the roof deck as shown below. Do not cut roof rafters.