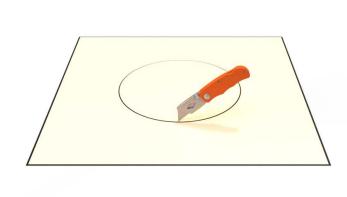

## Step 3:

With a marker, trace the inside of the flange so that the section of the roof membrane is marked to cut.

### Step 4:

Cut the membrane with a box cutter.