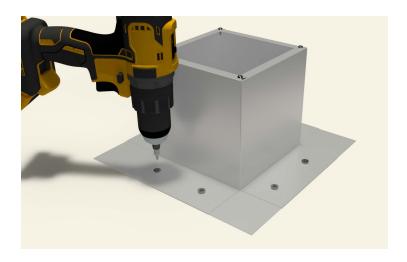

## Step 7:

Attach the roof curb to the deck with the required #10 x 1 1/2" Flat, Bugle or Wafer head screws. Use step 8 for screw pattern.