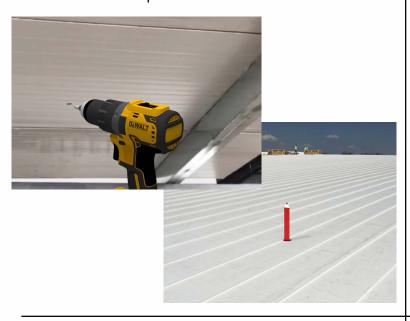

### Step 1:

From the inside of the building, plot where the roof curb will be placed. Then, drill a pilot hole through the roof deck. Insert a carpenter pencil so it is visible from the top side of the roof deck.

#### Step 2:

Place the roof curb over where the pencil is sticking up from below. Then, use the roof curb flange as your pattern to outline the placement of the roof curb.