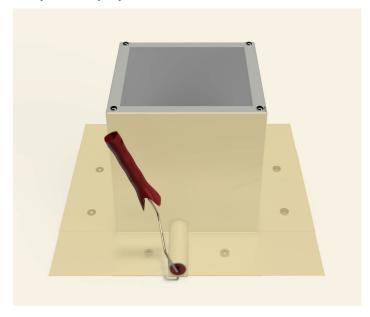

## **Active Ventilation Products, Inc.**

311 First Street, Newburgh, NY 12550-4857

800-ROOF VENT (766-3836) Ph: 845-565-7770 Fax: 845-562-8963

 5777-1

Step 9:

Apply roofing adhesive on the flange, making sure to cover all screws and the entire roof curb, **except the top lip.** 