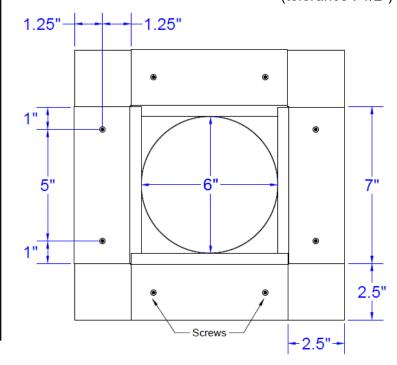

## Step 8:

Screw pattern shown below is symmetrical for all sides. (tolerance : 1/2")