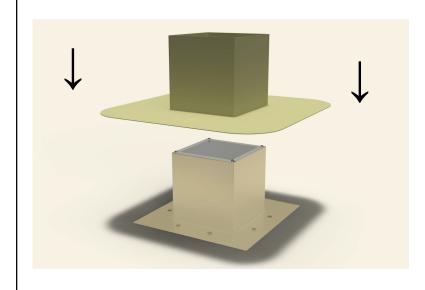

800-ROOF VENT (766-3836) Ph: 845-565-7770 Fax: 845-562-8963

 5777-1

Step 5:

With a saw cut the roof deck as shown below. Do not cut roof rafters.



### Step 6:

Now place roof curb over the circular opening



## Step 7:

Attach the roof curb to the deck with the required #10 x 1 1/2" Flat, Bugle or Wafer head screws. Use step 8 for screw pattern.



## Step 8:

Screw pattern shown below is symmetrical for all sides. (tolerance : 1/2")





## **Active Ventilation Products, Inc.**

311 First Street, Newburgh, NY 12550-4857

800-ROOF VENT (766-3836) Ph: 845-565-7770 Fax: 845-562-8963

 5777-1

Step 9:

Apply roofing adhesive on the flange, making sure to cover all screws and the entire roof curb, **except the top lip.** 



### **Step 10:**

Drop down the TPO boot over the roof curb.



## **Step 11:**

Apply a generous amount of heat & pressure to TPO boot to weld it on to the curb & the deck.



### **Step 12:**

Install roof vent, exhaust fan or pipe cap over curb using recommended screw. See appropriate Vent with Curb Mount Flange installation instructions at roofvents.com for more details.





# **Active Ventilation Products, Inc.**

311 First Street, Newburgh, NY 12550-4857

800-ROOF VENT (766-3836) Ph: 845-565-7770 Fax: 845-562-8963

 5777-1