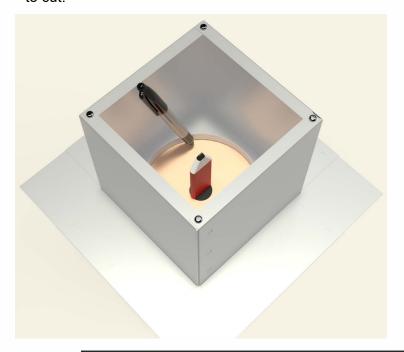

### Step 1:

From the inside of the building, plot where the roof curb will be placed. Then, drill a pilot hole through the roof deck. Insert a carpenter pencil so it is visible from the top side of the roof deck.



#### Step 2:

Place the roof curb over where the pencil is sticking up from below. Then, use the roof curb flange as your pattern to outline the placement of the roof curb.



## Step 3:

With a marker, trace the inside of the flange so that the section of the roof membrane is marked to cut.



### Step 4:

Cut the membrane with a box cutter.





## **Active Ventilation Products, Inc.**

311 First Street, Newburgh, NY 12550-4857

800-ROOF VENT (766-3836) Ph: 845-565-7770 Fax: 845-562-8963

 5777-1

Step 5:

With a saw cut the roof deck as shown below. Do not cut roof rafters.



### Step 6:

Now place roof curb over the circular opening



## Step 7:

Attach the roof curb to the deck with the required #10 x 1 1/2" Flat, Bugle or Wafer head screws. Use step 8 for screw pattern.



## Step 8:

Screw pattern shown below is symmetrical for all sides. (tolerance : 1/2")





## **Active Ventilation Products, Inc.**

311 First Street, Newburgh, NY 12550-4857

800-ROOF VENT (766-3836) Ph: 845-565-7770 Fax: 845-562-8963

 5777-1

Step 9:

Apply roofing adhesive on the flange, making s