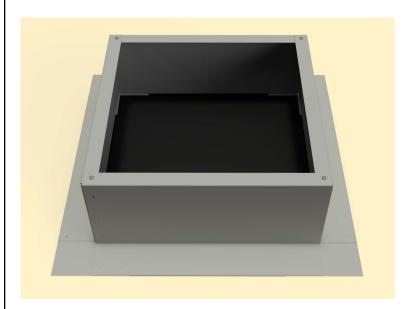

hrough the roof deck. Insert a carpenter pencil so it is visible from the top side of the roof deck.



#### Step 2:

Place the roof curb over where the pencil is sticking up from below. Then, use the roof curb flange as your pattern to outline the placement of the roof curb.



### Step 3:

With a marker, trace the inside of the box so that the section of the roof membrane is marked to cut.



#### Step 4:

Cut the membrane with a box cutter.





# **Active Ventilation Products, Inc.**

311 First Street, Newburgh, NY 12550-4857

800-ROOF VENT (766-3836) Ph: 845-565-7770 Fax: 845-562-8963

Website: roofvents.com Email: sales@roofvents.com

5777-1

Step 5:

With a saw cut the roof deck as shown below. Do not cut roof rafters.



#### Step 6:

Now place roof curb over the circular opening



## Step 7:

Attach the roof curb to the deck with the required #10 x 1 1/2" Flat, Bugle or Wafer head screws. Use step 8 for screw pattern.



## Step 8:

Screw pattern shown below is symmetrical for all sides.





# **Active Ventilation Products, Inc.**

311 First Street, Newburgh, NY 12550-4857

800-ROOF VENT (766-3836) Ph: 845-565-7770 Fax: 845-562-8963

 5777-1

Step 9:

Apply roofing adhesive on the flange, making sure to cover all screws and the entire roof curb, **except the top lip.** 



### **Step 10:**

Drop down the TPO boot over the roof curb.



## **Step 11:**

Apply a generous amount of heat & pressure to TPO boot to weld it on to the curb & the deck.



## **Step 12:**

Install roof vent, exhaust fan or pipe cap over curb using recommended screw. See appropriate Vent wi