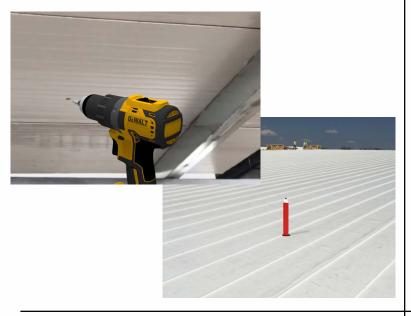

#### Step 1:

From the inside of the building, plot where the roof curb will be placed. Then, drill a pilot hole through the roof deck. Insert a carpenter pencil so it is visible from the top side of the roof deck.