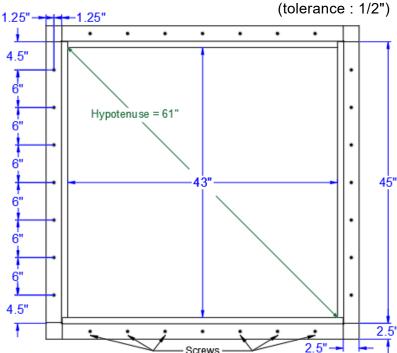

nge as your pattern to outline the placement of the roof curb.



### Step 3:

With a marker, trace the inside of the box so that the section of the roof membrane is marked to cut.



#### Step 4:

Cut the membrane with a box cutter.





# **Active Ventilation Products, Inc.**

311 First Street, Newburgh, NY 12550-4857

800-ROOF VENT (766-3836) Ph: 845-565-7770 Fax: 845-562-8963

Website: roofvents.com Email: sales@roofvents.com

5777-1

Step 5:

With a saw cut the roof deck as shown below. Do not cut roof rafters.



#### Step 6:

Now place roof curb over the circular opening



## Step 7:

Attach the roof curb to the deck with the required #10 x 1 1/2" Flat, Bugle or Wafer head screws. Use step 8 for screw pattern.



## Step 8:

Screw pattern shown below is symmetrical for all sides.





# **Active Ventilation Products, Inc.**

311 First Street, Newburgh, NY 12550-4857

800-ROOF VENT (766-3836) Ph: 845-565-7770 Fax: 845-562-8963

 5777-1

Step 9:

Apply roofing adhesive on the flange, making sure to cover all screws and the entire roof curb, **except the top lip.** 



### **Step 10:**

Drop down the TPO boot over the roof curb.



## **Step 11:**

Apply a generous amount of heat & pressure to TPO boot to weld it on to the curb & the deck.



## **Step 12:**

Install roof vent, exhaust fan or pipe cap over curb using recommended screw. See appropriate Vent with Curb Mount Flange installation instructions at roofvents.com for more details.





# **Active Ventilation Products, Inc.**

311 First Street, Newburgh, NY 12550-4857

800-ROOF VENT (766-3836) Ph: 845-565-7770 F