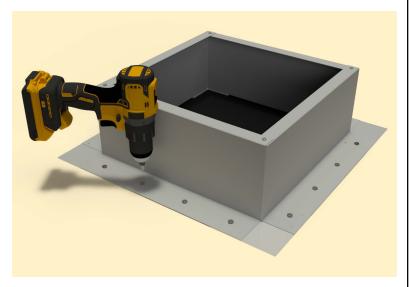

## Step 7:

Attach the roof curb to the deck with the required #10 x 1 1/2" Flat, Bugle or Wafer head screws. Use step 8 for screw pattern.