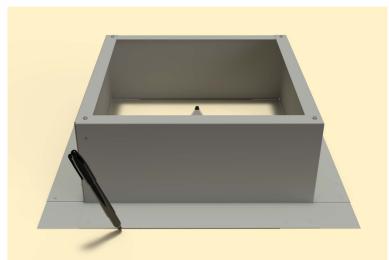

#### Step 2:

Place the roof curb over where the pencil is sticking up from below. Then, use the roof curb flange as your pattern to outline the placement of the roof curb.