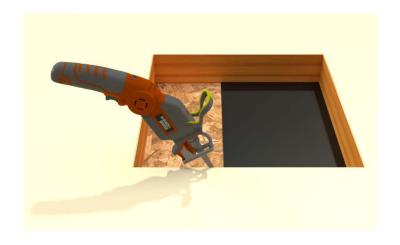

where the roof curb will be placed. Then, drill a pilot hole through the roof deck. Insert a carpenter pencil so it is visible from the top side of the roof deck.



#### Step 2:

Place the roof curb over where the pencil is sticking up from below. Then, use the roof curb flange as your pattern to outline the placement of the roof curb.



### Step 3:

With a marker, trace the inside of the box so that the section of the roof membrane is marked to cut.



#### Step 4:

Cut the membrane with a box cutter.





# **Active Ventilation Products, Inc.**

311 First Street, Newburgh, NY 12550-4857

800-ROOF VENT (766-3836) Ph: 845-565-7770 Fax: 845-562-8963

Website: roofvents.com Email: sales@roofvents.com

5777-1

Step 5:

With a saw cut the roof deck as shown below. Do not cut roof rafters.



#### Step 6:

Now place roof curb over the circular opening



## Step 7:

Attach the roof curb to the deck with the required #10 x 1 1/2" Flat, Bugle or Wafer head screws. Use step 8 for screw pattern.



## Step 8:

Screw pattern shown below is symmetrical for all sides.





# **Active Ventilation Products, Inc.**

311 First Street, Newburgh, NY 12550-4857

800-ROOF VENT (766-3836) Ph: 845-565-7770 Fax: 845-562-8963

 5777-1

Step 9:

Apply roofing adhesive on the flange, making sure to cover all screws and the entire roof curb, **except the top lip.** 



### **Step 10:**

Drop down the TPO boot over the roof curb.



## **Step 11:**

Apply a generous amount of heat & pressure to TPO boot to weld it on to the curb & the deck.



## **Step 12:**

Install roof vent, exhaust fan or pipe