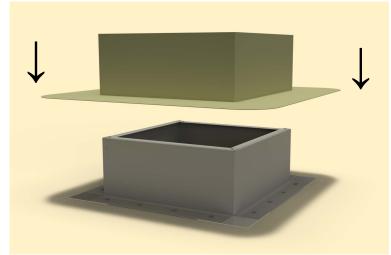

#### Step 6:

Now place roof curb over the circular opening

## Step 7:

Attach the roof curb to the deck with the required #10 x 1 1/2" Flat, Bugle or Wafer head screws. Use step 8 for screw pattern.