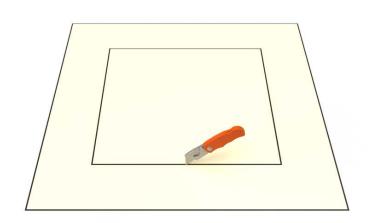

#### Step 1:

From the inside of the building, plot where the roof curb will be placed. Then, drill a pilot hole through the roof deck. Insert a carpenter pencil so it is visible from the top side of the roof deck.



#### Step 2:

Place the roof curb over where the pencil is sticking up from below. Then, use the roof curb flange as your pattern to outline the placement of the roof curb.



### Step 3:

With a marker, trace the inside of the box so that the section of the roof membrane is marked to cut.



#### Step 4:

Cut the membrane with a box cutter.





# **Active Ventilation Products, Inc.**

311 First Street, Newburgh, NY 12550-4857

800-ROOF VENT (766-3836) Ph: 845-565-7770 Fax: 845-562-8963

Website: roofvents.com Email: sales@roofvents.com

5777-1

Step 5:

With a saw cut the roof deck as shown below. Do not cut roof rafters.



#### Step 6:

Now place roof curb over the circular opening



## Step 7:

Attach the roof curb to the deck with the required #10 x 1 1/2" Flat, Bugle or Wafer head screws. Use step 8 for screw pattern.



## Step 8:

Screw pattern shown below is symmetrical for all sides.





# **Active Ventilation Products, Inc.**

311 First Street, Newburgh, NY 12550-4857

800-ROOF VENT (766-3836) Ph: 845-565-7770 Fax: 845-562-8963

 5777-1

Step 9:

Apply roofing adhesive on the flange, making sure to cover all screw