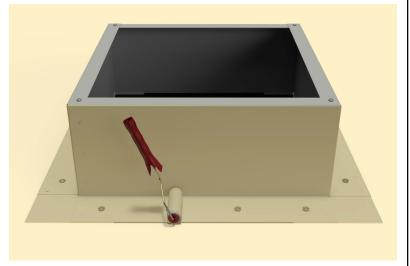

#### Step 6:

Now place roof curb over the circular opening

## Step 7:

Attach the roof curb to the deck with the required #10 x 1 1/2" Flat, Bugle or Wafer head screws. Use step 8 for screw pattern.