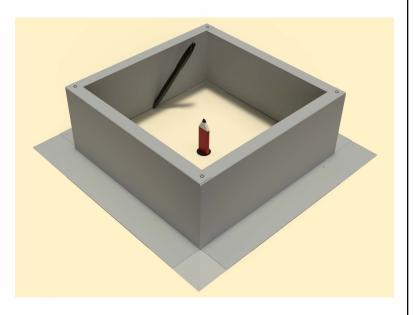

### Step 3:

With a marker, trace the inside of the box so that the section of the roof membrane is marked to cut.