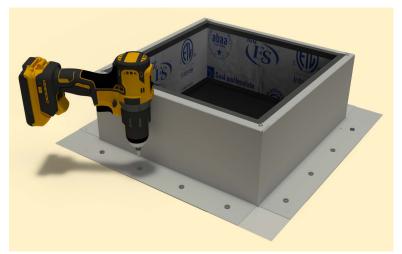

## Step 7:

Attach the roof curb to the deck with the required #10 x 1 1/2" Flat, Bugle or Wafer head screws. Use step 8 for screw pattern.