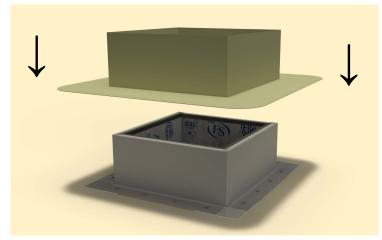

#### **Step 10:**

Drop down the TPO boot over the roof curb.

#### **Step 11:**

Apply a generous amount of heat & pressure to TPO boot to weld it on to the curb & the deck.