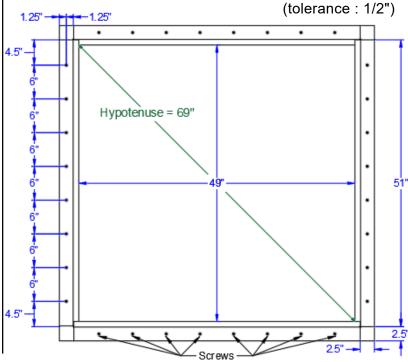

sticking up from below. Then, use the roof curb flange as your pattern to outline the placement of the roof curb.



### Step 3:

With a marker, trace the inside of the box so that the section of the roof membrane is marked to cut.



### Step 4:

Cut the membrane with a box cutter.





# **Active Ventilation Products, Inc.**

311 First Street, Newburgh, NY 12550-4857

800-ROOF VENT (766-3836) Ph: 845-565-7770 Fax: 845-562-8963

 5777-1

Step 5:

With a saw cut the roof deck as shown below. Do not cut roof rafters.



#### Step 6:

Now place roof curb over the circular opening



## Step 7:

Attach the roof curb to the deck with the required #10 x 1 1/2" Flat, Bugle or Wafer head screws. Use step 8 for screw pattern.



## Step 8:

Screw pattern shown below is symmetrical for all sides.





# **Active Ventilation Products, Inc.**

311 First Street, Newburgh, NY 12550-4857

800-ROOF VENT (766-3836) Ph: 845-565-7770 Fax: 845-562-8963

 5777-1

Step 9:

Apply roofing adhesive on the flange, making sure to cover all screws and the entire roof curb, except the top lip.



#### **Step 10:**

Drop down the TPO boot over the roof curb.



#### **Step 11:**

Apply a generous amount of heat & pressure to TPO boot to weld it on to the curb & the deck.



## Step 12:

Install roof vent, exhaust fan or pipe cap over curb using recommended screw. See appropriate Vent with Curb Mount Flange installation instructions at roofvents.com for more details.





# **Active Ventilation Products, Inc.**

311 First Street, Newburgh, NY 12550-4857

800-ROOF VENT (766-3836) Ph: 845-565-7770 Fax: 84