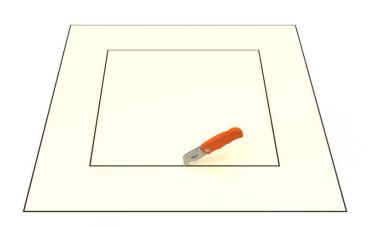

#### Step 1:

From the inside of the building, plot where the roof curb will be placed. Then, drill a pilot hole through the roof deck. Insert a carpenter pencil so it is visible from the top side of the roof deck.



#### Step 2:

Place the roof curb over where the pencil is sticking up from below. Then, use the roof curb flange as your pattern to outline the placement of the roof curb.



### Step 3:

With a marker, trace the inside of the box so that the section of the roof membrane is marked to cut.



### Step 4:

Cut the membrane with a box cutter.





# **Active Ventilation Products, Inc.**

311 First Street, Newburgh, NY 12550-4857

800-ROOF VENT (766-3836) Ph: 845-565-7770 Fax: 845-562-8963

 5777-1

Step 5:

With a saw cut the roof deck as shown below. Do not cut roof rafters.



#### Step 6:

Now place roof curb over the circular opening



## Step 7:

Attach the roof curb to the deck with the required #10 x 1 1/2" Flat, Bugle or Wafer head screws. Use step 8 for screw pattern.



## Step 8:

Screw pattern shown below is symmetrical for all sides.





# **Active Ventilation Products, Inc.**

311 First Street, Newburgh, NY 12550-4857

800-ROOF VENT (766-3836) Ph: 845-565-7770 Fax: 845-562-8963

 5777-1

Step 9:

Apply roofing adhesive on the flange, making sure to cover all screws and the entire roof curb, except the top lip.