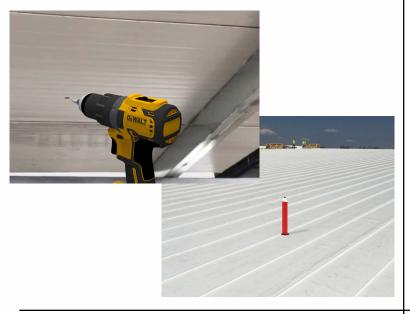

#### Step 1:

From the inside of the building, plot where the roof curb will be placed. Then, drill a pilot hole through the roof deck. Insert a carpenter pencil so it is visible from the top side of the roof deck.

# **Active Ventilation Products, Inc.**

311 First Street, Newburgh, NY 12550-4857

800-ROOF VENT (766-3836) Ph: 845-565-7770 Fax: 845-562-8963

 5777-1

Step 5:

With a saw cut the roof deck as shown below. Do not cut roof rafters.