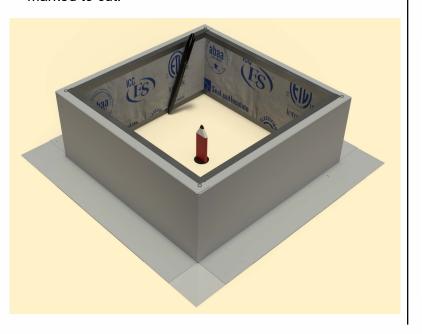

### Step 3:

With a marker, trace the inside of the box so that the section of the roof membrane is marked to cut.