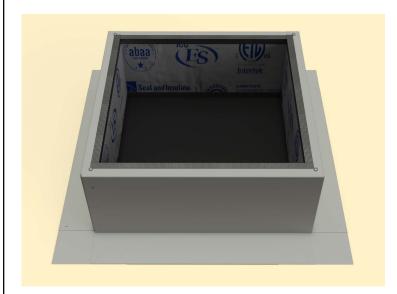

oof curb will be placed. Then, drill a pilot hole through the roof deck. Insert a carpenter pencil so it is visible from the top side of the roof deck.



#### Step 2:

Place the roof curb over where the pencil is sticking up from below. Then, use the roof curb flange as your pattern to outline the placement of the roof curb.



### Step 3:

With a marker, trace the inside of the box so that the section of the roof membrane is marked to cut.



### Step 4:

Cut the membrane with a box cutter.





# **Active Ventilation Products, Inc.**

311 First Street, Newburgh, NY 12550-4857

800-ROOF VENT (766-3836) Ph: 845-565-7770 Fax: 845-562-8963

 5777-1

Step 5:

With a saw cut the roof deck as shown below. Do not cut roof rafters.



#### Step 6:

Now place roof curb over the circular opening



## Step 7:

Attach the roof curb to the deck with the required #10 x 1 1/2" Flat, Bugle or Wafer head screws. Use step 8 for screw pattern.



## Step 8:

Screw pattern shown below is symmetrical for all sides.





# **Active Ventilation Products, Inc.**

311 First Street, Newburgh, NY 12550-4857

800-ROOF VENT (766-3836) Ph: 845-565-7770 Fax: 845-562-8963

 5777-1

Step 9:

Apply roofing adhesive on the flange, making sure to cover all screws and the entire roof curb, except the top lip.



#### **Step 10:**

Drop down the TPO boot over the roof curb.



#### **Step 11:**

Apply a generous amount of heat & pressure to TPO boot to weld it on to the curb & the deck.



## Step 12:

Install roof vent, exhaust fan or pipe cap over curb using recommended screw. See appropriate Vent with Cur