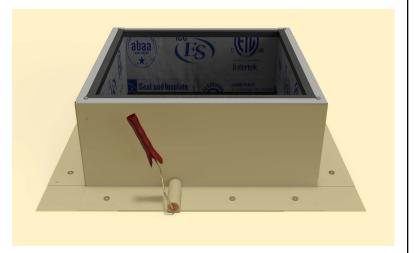

## Step 7:

Attach the roof curb to the deck with the required #10 x 1 1/2" Flat, Bugle or Wafer head screws. Use step 8 for screw pattern.

## Step 8:

Screw pattern shown below is symmetrical for all sides.