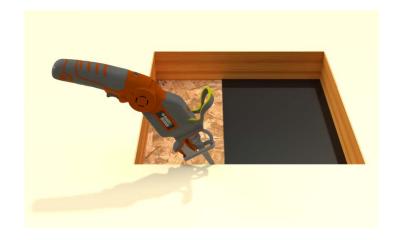

#### Step 1:

From the inside of the building, plot where the roof curb will be placed. Then, drill a pilot hole through the roof deck. Insert a carpenter pencil so it is visible from the top side of the roof deck.



#### Step 2:

Place the roof curb over where the pencil is sticking up from below. Then, use the roof curb flange as your pattern to outline the placement of the roof curb.



### Step 3:

With a marker, trace the inside of the box so that the section of the roof membrane is marked to cut.



### Step 4:

Cut the membrane with a box cutter.





# **Active Ventilation Products, Inc.**

311 First Street, Newburgh, NY 12550-4857

800-ROOF VENT (766-3836) Ph: 845-565-7770 Fax: 845-562-8963

 5777-1

Step 5:

With a saw cut the roof deck as shown below. Do not cut roof rafters.



#### Step 6:

Now place roof curb over the circular opening



## Step 7:

Attach the roof curb to the deck with the required #10 x 1 1/2" Flat, Bugle or Wafer head screws. Use step 8 for screw pattern.



## Step 8:

Screw pattern shown below is symmetrical for all sides.





# **Active Ventilation Products, Inc.**

311 First Street, Newburgh, NY 12550-4857

800-ROOF VENT (766-3836) Ph: 845-565-7770 Fax: 845-562-8963

 5777-1

Step 9:

Apply roofing adhesive on the flange, making sure to cover all screws and the entire roof curb, except the top lip.



#### **Step 10:**

Drop down the TPO boot over the roof curb.



#### **Step 11:**

Apply a generous amount of heat & pressure to TPO boot to weld it on to the curb & the deck.



## Step 12:

Install roof vent, exhaust fan or pipe cap o