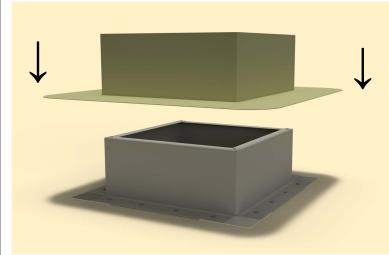

### **Step 10:**

Drop down the TPO boot over the roof curb.

## **Step 11:**

Apply a generous amount of heat & pressure to TPO boot to weld it on to the curb & the deck.