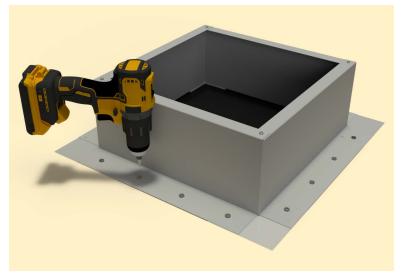

## Step 7:

Attach the roof curb to the deck with the required #10 x 1 1/2" Flat, Bugle or Wafer head screws. Use step 8 for screw pattern.