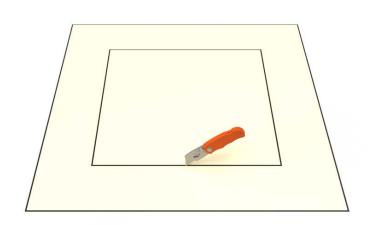

### Step 3:

With a marker, trace the inside of the box so that the section of the roof membrane is marked to cut.

#### Step 4:

Cut the membrane with a box cutter.