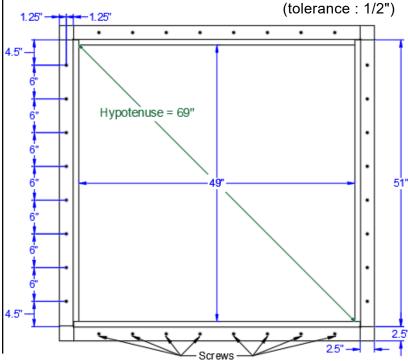

icking up from below. Then, use the roof curb flange as your pattern to outline the placement of the roof curb.



### Step 3:

With a marker, trace the inside of the box so that the section of the roof membrane is marked to cut.



#### Step 4:

Cut the membrane with a box cutter.





## **Active Ventilation Products, Inc.**

311 First Street, Newburgh, NY 12550-4857

800-ROOF VENT (766-3836) Ph: 845-565-7770 Fax: 845-562-8963

 5777-1

Step 5:

With a saw cut the roof deck as shown below. Do not cut roof rafters.



#### Step 6:

Now place roof curb over the circular opening



## Step 7:

Attach the roof curb to the deck with the required #10 x 1 1/2" Flat, Bugle or Wafer head screws. Use step 8 for screw pattern.



## Step 8:

Screw pattern shown below is symmetrical for all sides.





# **Active Ventilation Products, Inc.**

311 First Street, Newburgh, NY 12550-4857

800-ROOF VENT (766-3836) Ph: 845-565-7770 Fax: 845-562-8963

 5777-1

Step 9:

Apply roofing adhesive on the flange, making sure to cover all screws and the entire roof curb, **except the top lip.** 



### **Step 10:**

Drop down the TPO boot over the roof curb.



## **Step 11:**

Apply a generous amount of heat & pressure to TPO boot to weld it on to the curb & the deck.



## Step 12:

Install roof vent, exhaust fan or pipe cap over curb using recommended screw. See appropriate Vent with Curb Mount Flange installation instructions at roofvents.com for more details.





## **Active Ventilation Products, Inc.**

311 First Street, Newburgh, NY 12550-4857

800-ROOF VENT (766-3836) Ph: 845-565-7770 Fax: