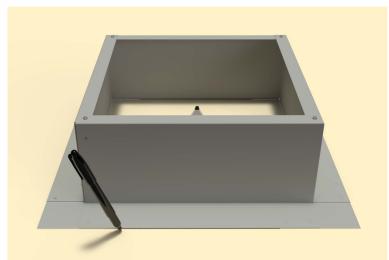

#### Step 1:

From the inside of the building, plot where the roof curb will be placed. Then, drill a pilot hole through the roof deck. Insert a carpenter pencil so it is visible from the top side of the roof deck.

#### Step 2:

Place the roof curb over where the pencil is sticking up from below. Then, use the roof curb flange as your pattern to outline the placement of the roof curb.