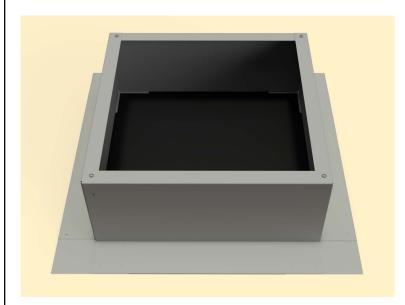

f curb will be placed. Then, drill a pilot hole through the roof deck. Insert a carpenter pencil so it is visible from the top side of the roof deck.



#### Step 2:

Place the roof curb over where the pencil is sticking up from below. Then, use the roof curb flange as your pattern to outline the placement of the roof curb.



### Step 3:

With a marker, trace the inside of the box so that the section of the roof membrane is marked to cut.



#### Step 4:

Cut the membrane with a box cutter.





## **Active Ventilation Products, Inc.**

311 First Street, Newburgh, NY 12550-4857

800-ROOF VENT (766-3836) Ph: 845-565-7770 Fax: 845-562-8963

 5777-1

Step 5:

With a saw cut the roof deck as shown below. Do not cut roof rafters.



#### Step 6:

Now place roof curb over the circular opening



## Step 7:

Attach the roof curb to the deck with the required #10 x 1 1/2" Flat, Bugle or Wafer head screws. Use step 8 for screw pattern.



## Step 8:

Screw pattern shown below is symmetrical for all sides.





# **Active Ventilation Products, Inc.**

311 First Street, Newburgh, NY 12550-4857

800-ROOF VENT (766-3836) Ph: 845-565-7770 Fax: 845-562-8963

 5777-1

Step 9:

Apply roofing adhesive on the flange, making sure to cover all screws and the entire roof curb, **except the top lip.** 



### **Step 10:**

Drop down the TPO boot over the roof curb.



## **Step 11:**

Apply a generous amount of heat & pressure to TPO boot to weld it on to the curb & the deck.



## Step 12:

Install roof vent, exhaust fan or pipe cap over curb using recommended screw. See appropriate Vent with C