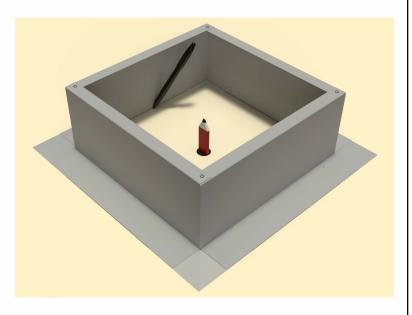

#### Step 2:

Place the roof curb over where the pencil is sticking up from below. Then, use the roof curb flange as your pattern to outline the placement of the roof curb.

### Step 3:

With a marker, trace the inside of the box so that the section of the roof membrane is marked to cut.