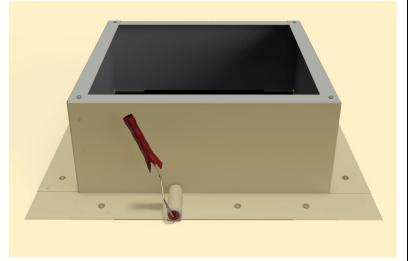

## Step 7:

Attach the roof curb to the deck with the required #10 x 1 1/2" Flat, Bugle or Wafer head screws. Use step 8 for screw pattern.

## Step 8:

Screw pattern shown below is symmetrical for all sides.