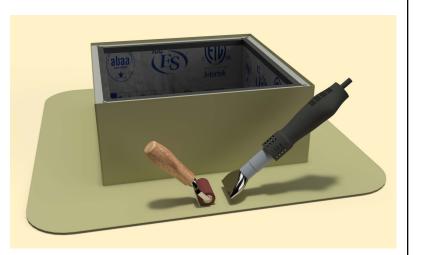

#### Step 3:

With a marker, trace the inside of the box so that the section of the roof membrane is marked to cut.

#### Step 4:

Cut the membrane with a box cutter.