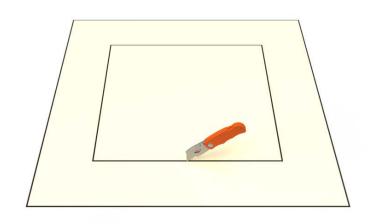

#### Step 1:

From the inside of the building, plot where the roof curb will be placed. Then, drill a pilot hole through the roof deck. Insert a carpenter pencil so it is visible from the top side of the roof deck.



#### Step 2:

Place the roof curb over where the pencil is sticking up from below. Then, use the roof curb flange as your pattern to outline the placement of the roof curb.



#### Step 3:

With a marker, trace the inside of the box so that the section of the roof membrane is marked to cut.



#### Step 4:

Cut the membrane with a box cutter.





# **Active Ventilation Products, Inc.**

311 First Street, Newburgh, NY 12550-4857

800-ROOF VENT (766-3836) Ph: 845-565-7770 Fax: 845-562-8963

 5777-1

Step 5:

With a saw cut the roof deck as shown below. Do not cut roof rafters.



#### Step 6:

Now place roof curb over the circular opening



### Step 7:

Attach the roof curb to the deck with the required #10 x 1 1/2" Flat, Bugle or Wafer head screws. Use step 8 for screw pattern.



### Step 8:

Screw pattern shown below is symmetrical for all sides.





# **Active Ventilation Products, Inc.**

311 First Street, Newburgh, NY 12550-4857

800-ROOF VENT (766-3836) Ph: 845-565-7770 Fax: 845-562-8963

 5777-1

Step 9:

Apply roofing adhesive on the flange, making sure to cover all screws and the entire roof curb, except the top lip.