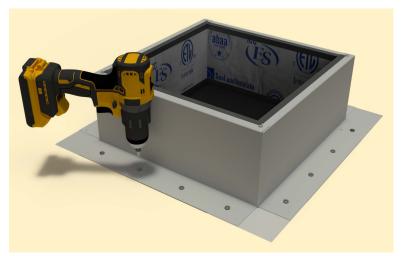

### Step 7:

Attach the roof curb to the deck with the required #10 x 1 1/2" Flat, Bugle or Wafer head screws. Use step 8 for screw pattern.

### Step 8:

Screw pattern shown below is symmetrical for all sides.