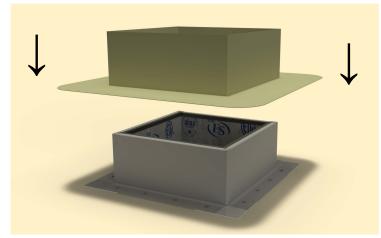

burgh, NY 12550-4857

800-ROOF VENT (766-3836) Ph: 845-565-7770 Fax: 845-562-8963

 5777-1

Step 5:

With a saw cut the roof deck as shown below. Do not cut roof rafters.



#### Step 6:

Now place roof curb over the circular opening



### Step 7:

Attach the roof curb to the deck with the required #10 x 1 1/2" Flat, Bugle or Wafer head screws. Use step 8 for screw pattern.



### Step 8:

Screw pattern shown below is symmetrical for all sides.





# **Active Ventilation Products, Inc.**

311 First Street, Newburgh, NY 12550-4857

800-ROOF VENT (766-3836) Ph: 845-565-7770 Fax: 845-562-8963

 5777-1

Step 9:

Apply roofing adhesive on the flange, making sure to cover all screws and the entire roof curb, except the top lip.



#### **Step 10:**

Drop down the TPO boot over the roof curb.



## **Step 11:**

Apply a generous amount of heat & pressure to TPO boot to weld it on to the curb & the deck.



## Step 12:

Install roof vent, exhaust fan or pipe cap over curb using recommended screw. See appropriate Vent with Curb Mount Flange installation instructions at roofvents.com for more details.





# **Active Ventilation Products, Inc.**

311 First Street, Newburgh, NY 12550-4857

800-ROOF VENT (766-3836) Ph: 845-565-7770 Fax: 845-562-8963

 5777-1