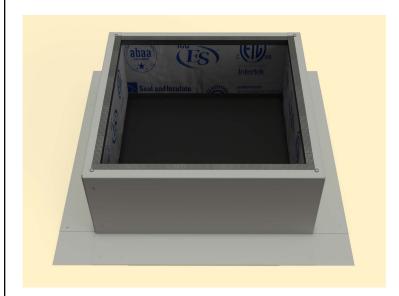

f curb will be placed. Then, drill a pilot hole through the roof deck. Insert a carpenter pencil so it is visible from the top side of the roof deck.



#### Step 2:

Place the roof curb over where the pencil is sticking up from below. Then, use the roof curb flange as your pattern to outline the placement of the roof curb.



#### Step 3:

With a marker, trace the inside of the box so that the section of the roof membrane is marked to cut.



#### Step 4:

Cut the membrane with a box cutter.





# **Active Ventilation Products, Inc.**

311 First Street, Newburgh, NY 12550-4857

800-ROOF VENT (766-3836) Ph: 845-565-7770 Fax: 845-562-8963

 5777-1

Step 5:

With a saw cut the roof deck as shown below. Do not cut roof rafters.



#### Step 6:

Now place roof curb over the circular opening



### Step 7:

Attach the roof curb to the deck with the required #10 x 1 1/2" Flat, Bugle or Wafer head screws. Use step 8 for screw pattern.



### Step 8:

Screw pattern shown below is symmetrical for all sides.





# **Active Ventilation Products, Inc.**

311 First Street, Newburgh, NY 12550-4857

800-ROOF VENT (766-3836) Ph: 845-565-7770 Fax: 845-562-8963

 5777-1

Step 9:

Apply roofing adhesive on the flange, making sure to cover all screws and the entire roof curb, except the top lip.



#### **Step 10:**

Drop down the TPO boot over the roof curb.



## **Step 11:**

Apply a generous amount of heat & pressure to TPO boot to weld it on to the curb & the deck.



## Step 12:

Install roof vent, exhaust fan or pipe cap over curb using recommended screw. See appropriate Vent with Cur