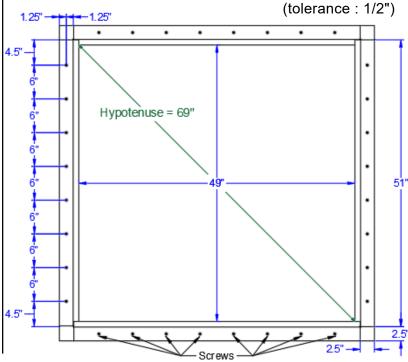

king up from below. Then, use the roof curb flange as your pattern to outline the placement of the roof curb.



#### Step 3:

With a marker, trace the inside of the box so that the section of the roof membrane is marked to cut.



#### Step 4:

Cut the membrane with a box cutter.





# **Active Ventilation Products, Inc.**

311 First Street, Newburgh, NY 12550-4857

800-ROOF VENT (766-3836) Ph: 845-565-7770 Fax: 845-562-8963

 5777-1

Step 5:

With a saw cut the roof deck as shown below. Do not cut roof rafters.



#### Step 6:

Now place roof curb over the circular opening



### Step 7:

Attach the roof curb to the deck with the required #10 x 1 1/2" Flat, Bugle or Wafer head screws. Use step 8 for screw pattern.



### Step 8:

Screw pattern shown below is symmetrical for all sides.





# **Active Ventilation Products, Inc.**

311 First Street, Newburgh, NY 12550-4857

800-ROOF VENT (766-3836) Ph: 845-565-7770 Fax: 845-562-8963

 5777-1

Step 9:

Apply roofing adhesive on the flange, making sure to cover all screws and the entire roof curb, except the top lip.



#### **Step 10:**

Drop down the TPO boot over the roof curb.



## **Step 11:**

Apply a generous amount of heat & pressure to TPO boot to weld it on to the curb & the deck.



## Step 12:

Install roof vent, exhaust fan or pipe cap over curb using recommended screw. See appropriate Vent with Curb Mount Flange installation instructions at roofvents.com for more details.





# **Active Ventilation Products, Inc.**

311 First Street, Newburgh, NY 12550-4857

800-ROOF VENT (766-3836) Ph: 845-565-7770 Fax: 845-