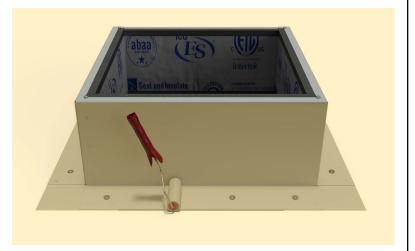

# **Active Ventilation Products, Inc.**

311 First Street, Newburgh, NY 12550-4857

800-ROOF VENT (766-3836) Ph: 845-565-7770 Fax: 845-562-8963

 5777-1

Step 5:

With a saw cut the roof deck as shown below. Do not cut roof rafters.



#### Step 6:

Now place roof curb over the circular opening



### Step 7:

Attach the roof curb to the deck with the required #10 x 1 1/2" Flat, Bugle or Wafer head screws. Use step 8 for screw pattern.



### Step 8:

Screw pattern shown below is symmetrical for all sides.





# **Active Ventilation Products, Inc.**

311 First Street, Newburgh, NY 12550-4857

800-ROOF VENT (766-3836) Ph: 845-565-7770 Fax: 845-562-8963

 5777-1

Step 9:

Apply roofing adhesive on the flange, making sure to cover all screws and the entire roof curb, except the top lip.



#### **Step 10:**

Drop down the TPO boot over the roof curb.



## **Step 11:**

Apply a generous amount of heat & pressure to TPO boot to weld it on to the curb & the deck.



## Step 12:

Install roof vent, exhaust fan or pipe cap over curb using recommended screw. See appropriate Vent with Curb Mount Flange installation instructions at roofvents.com for more details.





# **Active Ventilation Products, Inc.**

311 First Street, Newburgh, NY 12550-4857

800-ROOF VENT (766-3836) Ph: 845-565-7770 Fax: 845-562-8963

 5777-1