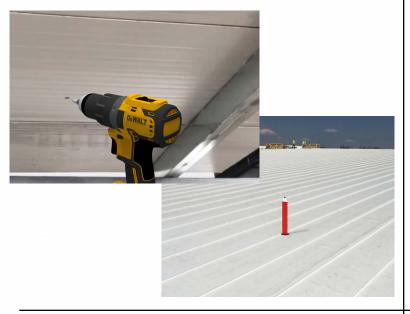

#### Step 1:

From the inside of the building, plot where the roof curb will be placed. Then, drill a pilot hole through the roof deck. Insert a carpenter pencil so it is visible from the top side of the roof deck.