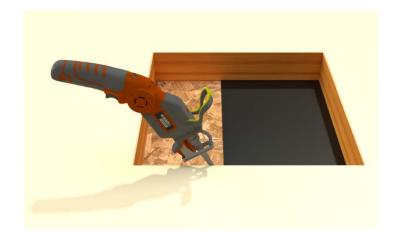

# **Active Ventilation Products, Inc.**

311 First Street, Newburgh, NY 12550-4857

800-ROOF VENT (766-3836) Ph: 845-565-7770 Fax: 845-562-8963

 5777-1

Step 5:

With a saw cut the roof deck as shown below. Do not cut roof rafters.

#### Step 6:

Now place roof curb over the circular opening