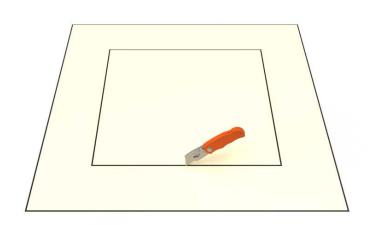

#### Step 1:

From the inside of the building, plot where the roof curb will be placed. Then, drill a pilot hole through the roof deck. Insert a carpenter pencil so it is visible from the top side of the roof deck.



#### Step 2:

Place the roof curb over where the pencil is sticking up from below. Then, use the roof curb flange as your pattern to outline the placement of the roof curb.



### Step 3:

With a marker, trace the inside of the box so that the section of the roof membrane is marked to cut.



#### Step 4:

Cut the membrane with a box cutter.





## **Active Ventilation Products, Inc.**

311 First Street, Newburgh, NY 12550-4857

800-ROOF VENT (766-3836) Ph: 845-565-7770 Fax: 845-562-8963

 5777-1

Step 5:

With a saw cut the roof deck as shown below. Do not cut roof rafters.



#### Step 6:

Now place roof curb over the circular opening



### Step 7:

Attach the roof curb to the deck with the required #10 x 1 1/2" Flat, Bugle or Wafer head screws. Use step 8 for screw pattern.



### Step 8:

Screw pattern shown below is symmetrical for all sides.





# **Active Ventilation Products, Inc.**

311 First Street, Newburgh, NY 12550-4857

800-ROOF VENT (766-3836) Ph: 845-565-7770 Fax: 845-562-8963

 5777-1

Step 9:

Apply roofing adhesive on the flange, making sure to cover all screws and the entire roof curb, **except the top li