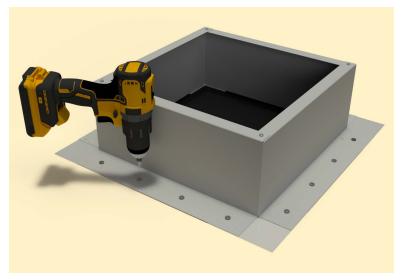

### Step 7:

Attach the roof curb to the deck with the required #10 x 1 1/2" Flat, Bugle or Wafer head screws. Use step 8 for screw pattern.