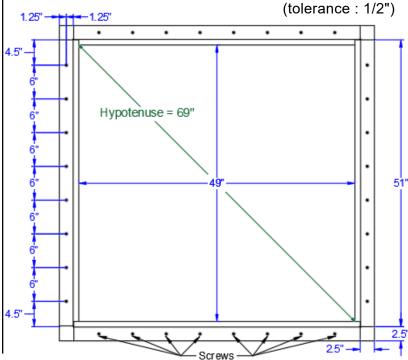

king up from below. Then, use the roof curb flange as your pattern to outline the placement of the roof curb.



### Step 3:

With a marker, trace the inside of the box so that the section of the roof membrane is marked to cut.



#### Step 4:

Cut the membrane with a box cutter.





## **Active Ventilation Products, Inc.**

311 First Street, Newburgh, NY 12550-4857

800-ROOF VENT (766-3836) Ph: 845-565-7770 Fax: 845-562-8963

 5777-1

Step 5:

With a saw cut the roof deck as shown below. Do not cut roof rafters.



#### Step 6:

Now place roof curb over the circular opening



### Step 7:

Attach the roof curb to the deck with the required #10 x 1 1/2" Flat, Bugle or Wafer head screws. Use step 8 for screw pattern.



### Step 8:

Screw pattern shown below is symmetrical for all sides.





# **Active Ventilation Products, Inc.**

311 First Street, Newburgh, NY 12550-4857

800-ROOF VENT (766-3836) Ph: 845-565-7770 Fax: 845-562-8963

 5777-1

Step 9:

Apply roofing adhesive on the flange, making sure to cover all screws and the entire roof curb, **except the top lip.** 



### **Step 10:**

Drop down the TPO boot over the roof curb.



## **Step 11:**

Apply a generous amount of heat & pressure to TPO boot to weld it on to the curb & the deck.



## Step 12:

Install roof vent, exhaust fan or pipe cap over curb using recommended screw. See appropriate Vent with Curb Mount Flange installation instructions at roofvents.com for more details.





# **Active Ventilation Products, Inc.**

311 First Street, Newburgh, NY 12550-4857

800-ROOF VENT (766-3836) Ph: 845-565-7770 Fax: