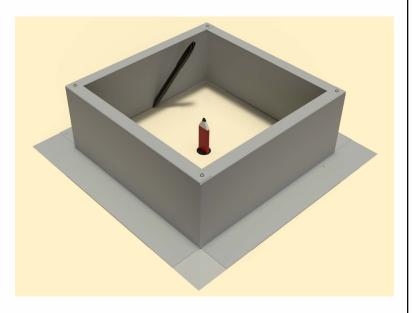

### Step 3:

With a marker, trace the inside of the box so that the section of the roof membrane is marked to cut.