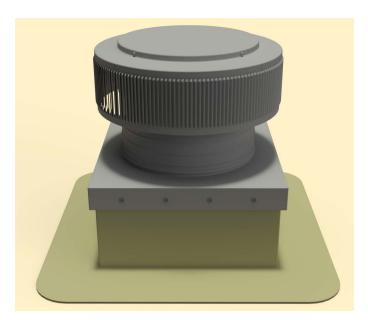

## Step 12:

Install roof vent, exhaust fan or pipe cap over curb using recommended screw. See appropriate Vent with Curb Mount Flange installation instructions at roofvents.com for more details.