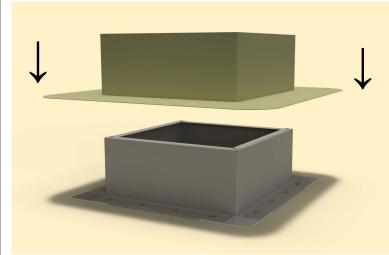

h, NY 12550-4857

800-ROOF VENT (766-3836) Ph: 845-565-7770 Fax: 845-562-8963

 5777-1

Step 5:

With a saw cut the roof deck as shown below. Do not cut roof rafters.



#### Step 6:

Now place roof curb over the circular opening



### Step 7:

Attach the roof curb to the deck with the required #10 x 1 1/2" Flat, Bugle or Wafer head screws. Use step 8 for screw pattern.



### Step 8:

Screw pattern shown below is symmetrical for all sides.





# **Active Ventilation Products, Inc.**

311 First Street, Newburgh, NY 12550-4857

800-ROOF VENT (766-3836) Ph: 845-565-7770 Fax: 845-562-8963

 5777-1

Step 9:

Apply roofing adhesive on the flange, making sure to cover all screws and the entire roof curb, **except the top lip.** 



### **Step 10:**

Drop down the TPO boot over the roof curb.



## **Step 11:**

Apply a generous amount of heat & pressure to TPO boot to weld it on to the curb & the deck.



## Step 12:

Install roof vent, exhaust fan or pipe cap over curb using recommended screw. See appropriate Vent with Curb Mount Flange installation instructions at roofvents.com for more details.





# **Active Ventilation Products, Inc.**

311 First Street, Newburgh, NY 12550-4857

800-ROOF VENT (766-3836) Ph: 845-565-7770 Fax: 845-562-8963

 5777-1