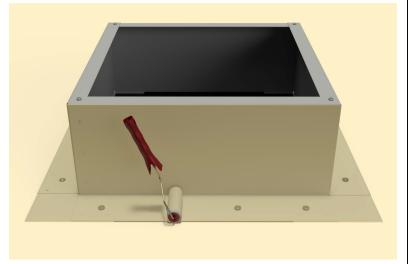

#### Step 2:

Place the roof curb over where the pencil is sticking up from below. Then, use the roof curb flange as your pattern to outline the placement of the roof curb.

### Step 7:

Attach the roof curb to the deck with the required #10 x 1 1/2" Flat, Bugle or Wafer head screws. Use step 8 for screw pattern.

### Step 8:

Screw pattern shown below is symmetrical for all sides.