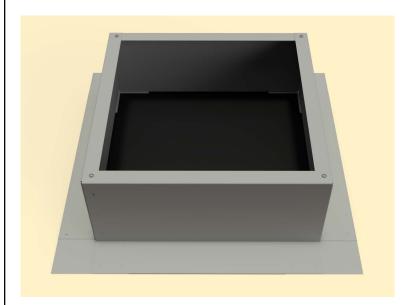

f curb will be placed. Then, drill a pilot hole through the roof deck. Insert a carpenter pencil so it is visible from the top side of the roof deck.



#### Step 2:

Place the roof curb over where the pencil is sticking up from below. Then, use the roof curb flange as your pattern to outline the placement of the roof curb.



### Step 3:

With a marker, trace the inside of the box so that the section of the roof membrane is marked to cut.



#### Step 4:

Cut the membrane with a box cutter.





## **Active Ventilation Products, Inc.**

311 First Street, Newburgh, NY 12550-4857

800-ROOF VENT (766-3836) Ph: 845-565-7770 Fax: 845-562-8963

 5777-1

Step 5:

With a saw cut the roof deck as shown below. Do not cut roof rafters.



#### Step 6:

Now place roof curb over the circular opening



### Step 7:

Attach the roof curb to the deck with the required #10 x 1 1/2" Flat, Bugle or Wafer head screws. Use step 8 for screw pattern.



### Step 8:

Screw pattern shown below is symmetrical for all sides.





# **Active Ventilation Products, Inc.**

311 First Street, Newburgh, NY 12550-4857

800-ROOF VENT (766-3836) Ph: 845-565-7770 Fax: 845-562-8963

 5777-1

Step 9:

Apply roofing adhesive on the flange, making sure to cover all screws and the entire roof curb, **except the top lip.** 



### **Step 10:**

Drop down the TPO boot over the roof curb.



## **Step 11:**

Apply a generous amount of heat & pressure to TPO boot to weld it on to the curb & the deck.



## Step 12:

Install roof vent, exhaust fan or pipe cap over curb using recommended screw. See appropriate Vent with