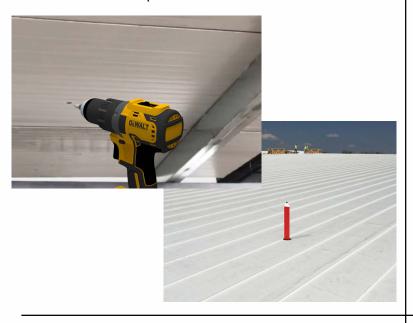

#### Step 1:

From the inside of the building, plot where the roof curb will be placed. Then, drill a pilot hole through the roof deck. Insert a carpenter pencil so it is visible from the top side of the roof deck.

#### Step 2:

Place the roof curb over where the pencil is sticking up from below. Then, use the roof curb flange as your pattern to outline the placement of the roof curb.