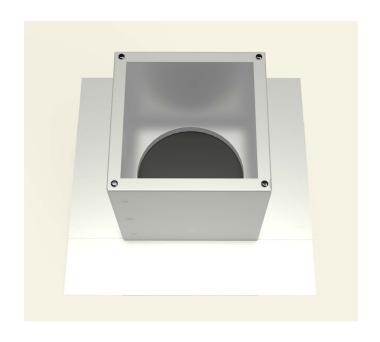

curb will be placed. Then, drill a pilot hole through the roof deck. Insert a carpenter pencil so it is visible from the top side of the roof deck.



#### Step 2:

Place the roof curb over where the pencil is sticking up from below. Then, use the roof curb flange as your pattern to outline the placement of the roof curb.



### Step 3:

With a marker, trace the inside of the flange so that the section of the roof membrane is marked to cut.



### Step 4:

Cut the membrane with a box cutter.





## **Active Ventilation Products, Inc.**

311 First Street, Newburgh, NY 12550-4857

800-ROOF VENT (766-3836) Ph: 845-565-7770 Fax: 845-562-8963

 5777-1

Step 5:

With a saw cut the roof deck as shown below. Do not cut roof rafters.



#### Step 6:

Now place roof curb over the circular opening



## Step 7:

Attach the roof curb to the deck with the required #10 x 1 1/2" Flat, Bugle or Wafer head screws. Use step 8 for screw pattern.



## Step 8:

Screw pattern shown below is symmetrical for all sides. (tolerance : 1/2")





# **Active Ventilation Products, Inc.**

311 First Street, Newburgh, NY 12550-4857

800-ROOF VENT (766-3836) Ph: 845-565-7770 Fax: 845-562-8963

 5777-1

Step 9:

Apply roofing adhesive on the flange, making sure to cover all screws and the entire roof curb, **except the top lip.** 



### **Step 10:**

Drop down the TPO boot over the roof curb.



## **Step 11:**

Apply a generous amount of heat & pressure to TPO boot to weld it on to the curb & the deck.



### **Step 12:**

Install roof vent, exhaust fan or pipe cap over curb using recommended screw. See