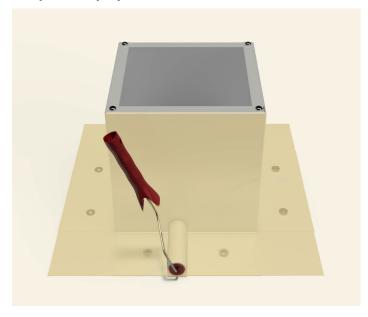

# **Active Ventilation Products, Inc.**

311 First Street, Newburgh, NY 12550-4857

800-ROOF VENT (766-3836) Ph: 845-565-7770 Fax: 845-562-8963

 5777-1

Step 9:

Apply roofing adhesive on the flange, making sure to cover all screws and the entire roof curb, **except the top lip.** 