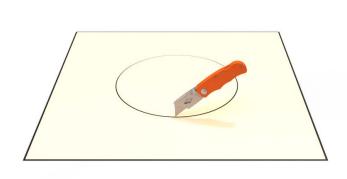

### Step 3:

With a marker, trace the inside of the flange so that the section of the roof membrane is marked to cut.

### Step 4:

Cut the membrane with a box cutter.