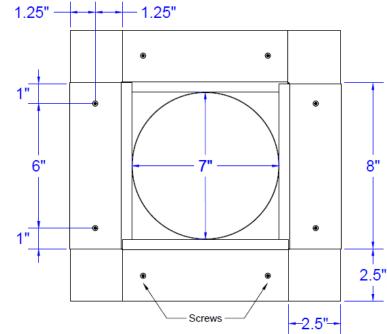

## Step 8:

Screw pattern shown below is symmetrical for all sides. (tolerance : 1/2")