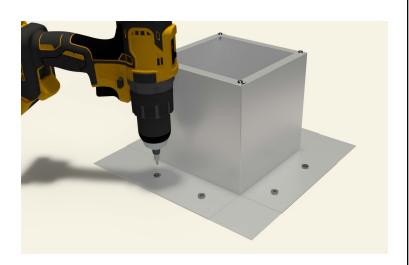

## Step 7:

Attach the roof curb to the deck with the required #10 x 1 1/2" Flat, Bugle or Wafer head screws. Use step 8 for screw pattern.

## Step 8:

Screw pattern shown below is symmetrical for all sides. (tolerance : 1/2")