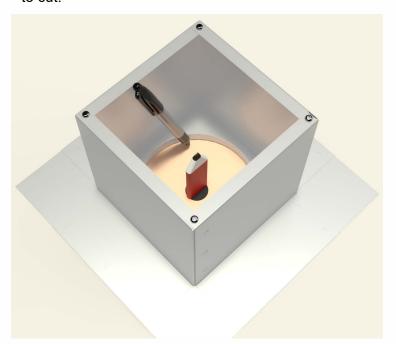

## **Active Ventilation Products, Inc.**

311 First Street, Newburgh, NY 12550-4857

800-ROOF VENT (766-3836) Ph: 845-565-7770 Fax: 845-562-8963

 5777-1

Step 5:

With a saw cut the roof deck as shown below. Do not cut roof rafters.