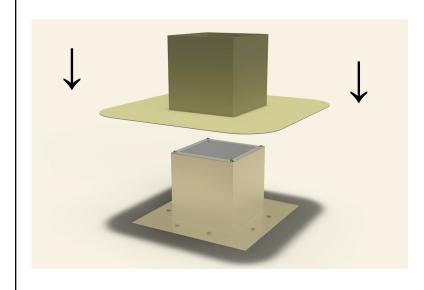

800-ROOF VENT (766-3836) Ph: 845-565-7770 Fax: 845-562-8963

 5777-1

Step 5:

With a saw cut the roof deck as shown below. Do not cut roof rafters.



#### Step 6:

Now place roof curb over the circular opening



## Step 7:

Attach the roof curb to the deck with the required #10 x 1 1/2" Flat, Bugle or Wafer head screws. Use step 8 for screw pattern.



## Step 8:

Screw pattern shown below is symmetrical for all sides. (tolerance : 1/2")





# **Active Ventilation Products, Inc.**

311 First Street, Newburgh, NY 12550-4857

800-ROOF VENT (766-3836) Ph: 845-565-7770 Fax: 845-562-8963

 5777-1

Step 9:

Apply roofing adhesive on the flange, making sure to cover all screws and the entire roof curb, **except the top lip.** 



### **Step 10:**

Drop down the TPO boot over the roof curb.



## **Step 11:**

Apply a generous amount of heat & pressure to TPO boot to weld it on to the curb & the deck.



### **Step 12:**

Install roof vent, exhaust fan or pipe cap over curb using recommended screw. See appropriate Vent with Curb Mount Flange installation instructions at roofvents.com for more details.





# **Active Ventilation Products, Inc.**

311 First Street, Newburgh, NY 12550-4857

800-ROOF VENT (766-3836) Ph: 845-565-7770 Fax: 845-562-8963

 5777-1