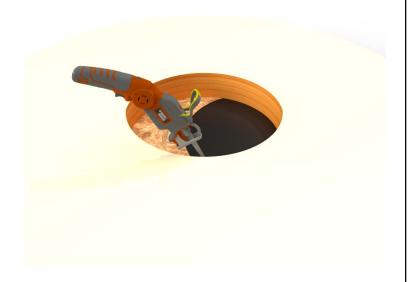

Step 1:

From the inside of the building, plot where the roof curb will be placed. Then, drill a pilot hole through the roof deck. Insert a carpenter pencil so it is visible from the top side of the roof deck.



#### Step 2:

Place the roof curb over where the pencil is sticking up from below. Then, use the roof curb flange as your pattern to outline the placement of the roof curb.



### Step 3:

With a marker, trace the inside of the flange so that the section of the roof membrane is marked to cut.



### Step 4:

Cut the membrane with a box cutter.





## **Active Ventilation Products, Inc.**

311 First Street, Newburgh, NY 12550-4857

800-ROOF VENT (766-3836) Ph: 845-565-7770 Fax: 845-562-8963

 5777-1

Step 5:

With a saw cut the roof deck as shown below. Do not cut roof rafters.



#### Step 6:

Now place roof curb over the circular opening



## Step 7:

Attach the roof curb to the deck with the required #10 x 1 1/2" Flat, Bugle or Wafer head screws. Use step 8 for screw pattern.



## Step 8:

Screw pattern shown below is symmetrical for all sides. (tolerance : 1/2")





# **Active Ventilation Products, Inc.**

311 First Street, Newburgh, NY 12550-4857

800-ROOF VENT (766-3836) Ph: 845-565-7770 Fax: 845-562-8963

 5777-1

Step 9:

Apply roofing adhesive on the flange, making sure to cover all screws and the entire roof curb, **except the top lip.** 



### **Step 10:**

Drop down the TPO boot over the roof curb.



## **Step 11:**

Apply a generous amount of heat & pressure to TPO boot to weld it on to the curb & the deck.



### **Step 12:**

Install roof vent,