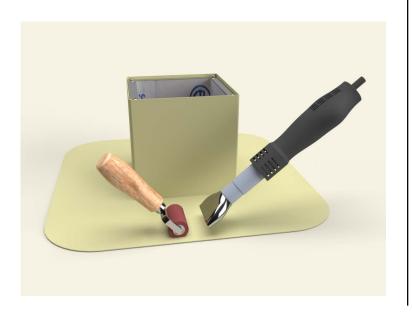

shown below. Do not cut roof rafters.



#### Step 6:

Now place roof curb over the circular opening



### Step 7:

Attach the roof curb to the deck with the required #10 x 1 1/2" Flat, Bugle or Wafer head screws. Use step 8 for screw pattern.



### Step 8:

Screw pattern shown below is symmetrical for all sides. (tolerance : 1/2")





# **Active Ventilation Products, Inc.**

311 First Street, Newburgh, NY 12550-4857

800-ROOF VENT (766-3836) Ph: 845-565-7770 Fax: 845-562-8963

 5777-1

Step 9:

Apply roofing adhesive on the flange, making sure to cover all screws and the entire roof curb, except the top lip.



#### **Step 10:**

Drop down the TPO boot over the roof curb.



## **Step 11:**

Apply a generous amount of heat & pressure to TPO boot to weld it on to the curb & the deck.



## **Step 12:**

Install roof vent, exhaust fan or pipe cap over curb using recommended screw. See appropriate Vent with Curb Mount Flange installation instructions at roofvents.com for more details.





# **Active Ventilation Products, Inc.**

311 First Street, Newburgh, NY 12550-4857

800-ROOF VENT (766-3836) Ph: 845-565-7770 Fax: 845-562-8963

 5777-1