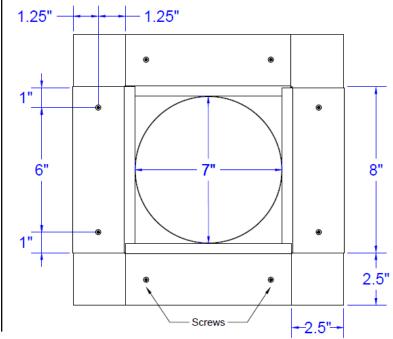

### Step 8:

Screw pattern shown below is symmetrical for all sides. (tolerance : 1/2")