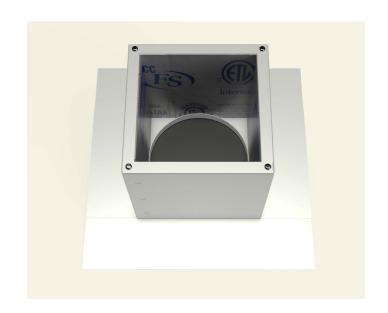

f curb will be placed. Then, drill a pilot hole through the roof deck. Insert a carpenter pencil so it is visible from the top side of the roof deck.



#### Step 2:

Place the roof curb over where the pencil is sticking up from below. Then, use the roof curb flange as your pattern to outline the placement of the roof curb.



# Step 3:

With a marker, trace the inside of the flange so that the section of the roof membrane is marked to cut.



#### Step 4:

Cut the membrane with a box cutter.





# **Active Ventilation Products, Inc.**

311 First Street, Newburgh, NY 12550-4857

800-ROOF VENT (766-3836) Ph: 845-565-7770 Fax: 845-562-8963

 5777-1

Step 5:

With a saw cut the roof deck as shown below. Do not cut roof rafters.



#### Step 6:

Now place roof curb over the circular opening



### Step 7:

Attach the roof curb to the deck with the required #10 x 1 1/2" Flat, Bugle or Wafer head screws. Use step 8 for screw pattern.



### Step 8:

Screw pattern shown below is symmetrical for all sides. (tolerance : 1/2")





# **Active Ventilation Products, Inc.**

311 First Street, Newburgh, NY 12550-4857

800-ROOF VENT (766-3836) Ph: 845-565-7770 Fax: 845-562-8963

 5777-1

Step 9:

Apply roofing adhesive on the flange, making sure to cover all screws and the entire roof curb, except the top lip.



#### **Step 10:**

Drop down the TPO boot over the roof curb.



## **Step 11:**

Apply a generous amount of heat & pressure to TPO boot to weld it on to the curb & the deck.



## **Step 12:**

Install roof vent, exhaust fan or pipe cap over curb using recommended screw. See ap