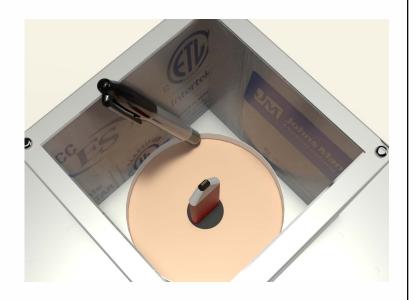

#### Step 1:

From the inside of the building, plot where the roof curb will be placed. Then, drill a pilot hole through the roof deck. Insert a carpenter pencil so it is visible from the top side of the roof deck.