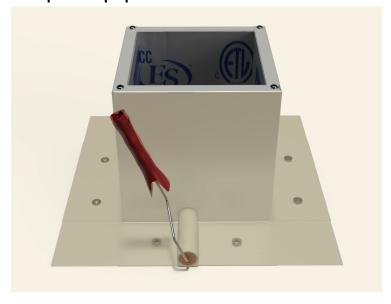

#### Step 6:

Now place roof curb over the circular opening

### Step 7:

Attach the roof curb to the deck with the required #10 x 1 1/2" Flat, Bugle or Wafer head screws. Use step 8 for screw pattern.

### Step 8:

Screw pattern shown below is symmetrical for all sides. (tolerance : 1/2")