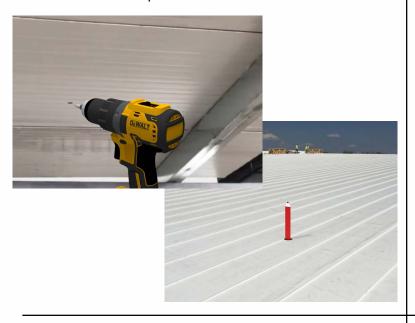

# **Active Ventilation Products, Inc.**

311 First Street, Newburgh, NY 12550-4857

800-ROOF VENT (766-3836) Ph: 845-565-7770 Fax: 845-562-8963

 5777-1

Step 5:

With a saw cut the roof deck as shown below. Do not cut roof rafters.