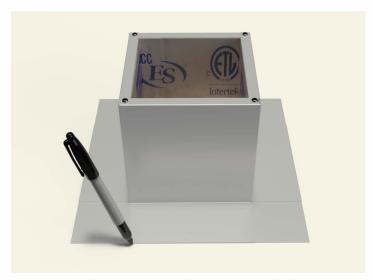

#### Step 2:

Place the roof curb over where the pencil is sticking up from below. Then, use the roof curb flange as your pattern to outline the placement of the roof curb.

#### Step 6:

Now place roof curb over the circular opening