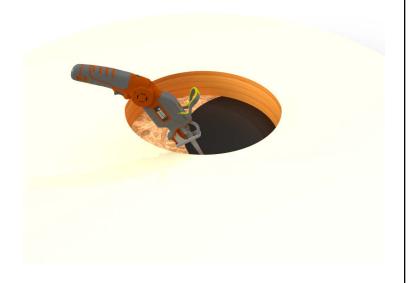

# **Active Ventilation Products, Inc.**

311 First Street, Newburgh, NY 12550-4857

800-ROOF VENT (766-3836) Ph: 845-565-7770 Fax: 845-562-8963

 5777-1

Step 5:

With a saw cut the roof deck as shown below. Do not cut roof rafters.