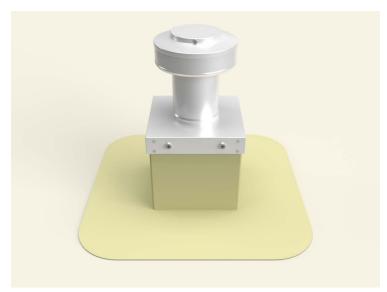

## **Step 12:**

Install roof vent, exhaust fan or pipe cap over curb using recommended screw. See appropriate Vent with Curb Mount Flange installation instructions at roofvents.com for more details.