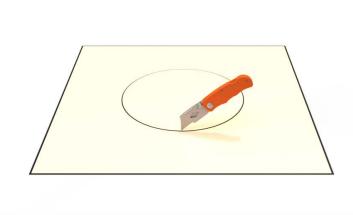

# Step 3:

With a marker, trace the inside of the flange so that the section of the roof membrane is marked to cut.

#### Step 4:

Cut the membrane with a box cutter.