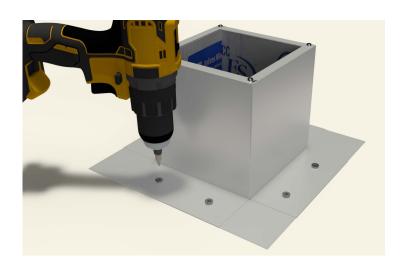

### Step 7:

Attach the roof curb to the deck with the required #10 x 1 1/2" Flat, Bugle or Wafer head screws. Use step 8 for screw pattern.