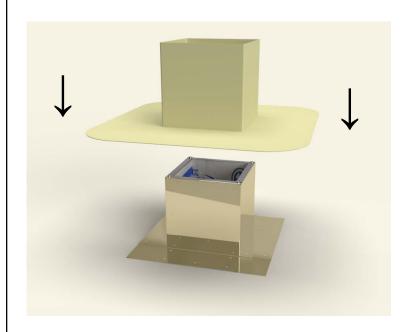

#### Step 2:

Place the roof curb over where the pencil is sticking up from below. Then, use the roof curb flange as your pattern to outline the placement of the roof curb.

#### Step 6:

Now place roof curb over the circular opening