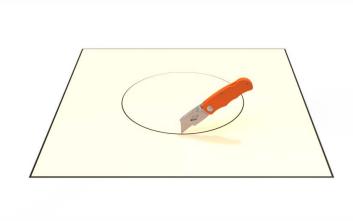

### Step 3:

With a marker, trace the inside of the flange so that the section of the roof membrane is marked to cut.

## Step 4:

Cut the membrane with a box cutter.