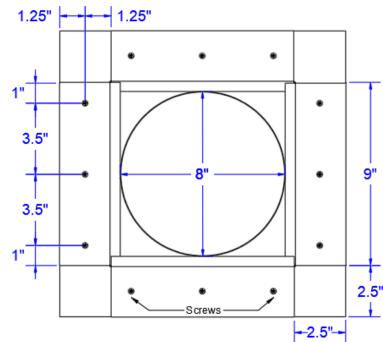

## Step 8:

Screw pattern shown below is symmetrical for all sides. (tolerance : 1/2")