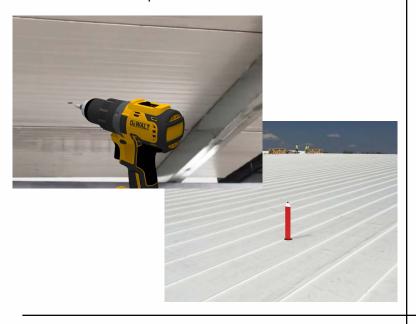

### Step 1:

From the inside of the building, plot where the roof curb will be placed. Then, drill a pilot hole through the roof deck. Insert a carpenter pencil so it is visible from the top side of the roof deck.

# **Active Ventilation Products, Inc.**

311 First Street, Newburgh, NY 12550-4857

800-ROOF VENT (766-3836) Ph: 845-565-7770 Fax: 845-562-8963

 5777-1

Step 5:

With a saw cut the roof deck as shown below. Do not cut roof rafters.