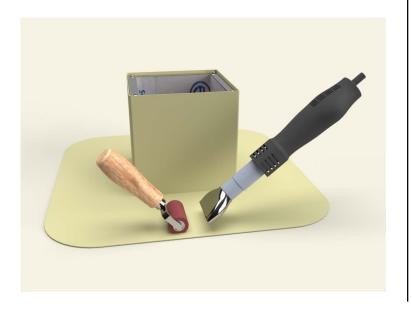

# **Active Ventilation Products, Inc.**

311 First Street, Newburgh, NY 12550-4857

800-ROOF VENT (766-3836) Ph: 845-565-7770 Fax: 845-562-8963

 5777-1

Step 9:

Apply roofing adhesive on the flange, making sure to cover all screws and the entire roof curb, **except the top lip.** 