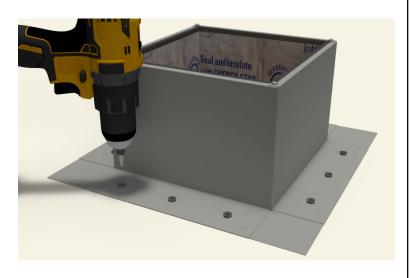

## Step 7:

Attach the roof curb to the deck with the required #10 x 1 1/2" Flat, Bugle or Wafer head screws. Use step 8 for screw pattern.