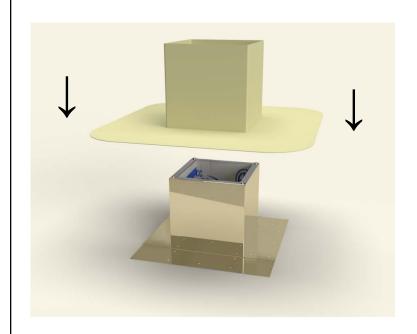

7

800-ROOF VENT (766-3836) Ph: 845-565-7770 Fax: 845-562-8963

 5777-1

Step 5:

With a saw cut the roof deck as shown below. Do not cut roof rafters.



### Step 6:

Now place roof curb over the circular opening



## Step 7:

Attach the roof curb to the deck with the required #10 x 1 1/2" Flat, Bugle or Wafer head screws. Use step 8 for screw pattern.



## Step 8:

Screw pattern shown below is symmetrical for all sides. (tolerance : 1/2")





# **Active Ventilation Products, Inc.**

311 First Street, Newburgh, NY 12550-4857

800-ROOF VENT (766-3836) Ph: 845-565-7770 Fax: 845-562-8963

 5777-1

Step 9:

Apply roofing adhesive on the flange, making sure to cover all screws and the entire roof curb, **except the top lip.** 



## **Step 10:**

Drop down the TPO boot over the roof curb.



### **Step 11:**

Apply a generous amount of heat & pressure to TPO boot to weld it on to the curb & the deck.



## **Step 12:**

Install roof vent, exhaust fan or pipe cap over curb using recommended screw. See appropriate Vent with Curb Mount Flange installation instructions at roofvents.com for more details.





# **Active Ventilation Products, Inc.**

311 First Street, Newburgh, NY 12550-4857

800-ROOF VENT (766-3836) Ph: 845-565-7770 Fax: 845-562-8963

 5777-1