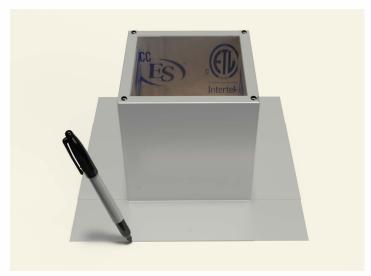

#### Step 2:

Place the roof curb over where the pencil is sticking up from below. Then, use the roof curb flange as your pattern to outline the placement of the roof curb.

### Step 6:

Now place roof curb over the circular opening