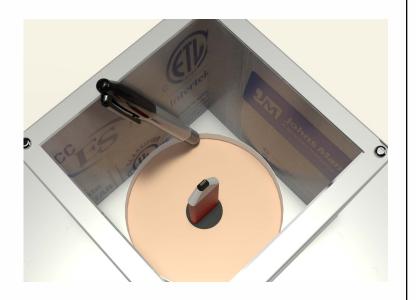

### Step 1:

From the inside of the building, plot where the roof curb will be placed. Then, drill a pilot hole through the roof deck. Insert a carpenter pencil so it is visible from the top side of the roof deck.

#### Step 2:

Place the roof curb over where the pencil is sticking up from below. Then, use the roof curb flange as your pattern to outline the placement of the roof curb.