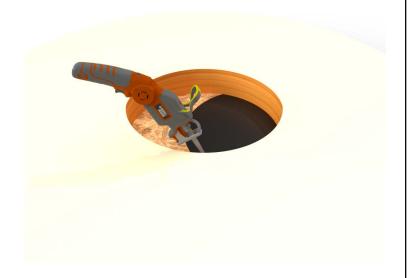

### Step 1:

From the inside of the building, plot where the roof curb will be placed. Then, drill a pilot hole through the roof deck. Insert a carpenter pencil so it is visible from the top side of the roof deck.

#### Step 2:

Place the roof curb over where the pencil is sticking up from below. Then, use the roof curb flange as your pattern to outline the placement of the roof curb.