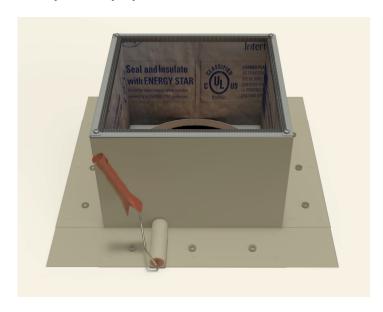

## Step 7:

Attach the roof curb to the deck with the required #10 x 1 1/2" Flat, Bugle or Wafer head screws. Use step 8 for screw pattern.

## Step 8:

Screw pattern shown below is symmetrical for all sides. (tolerance : 1/2")