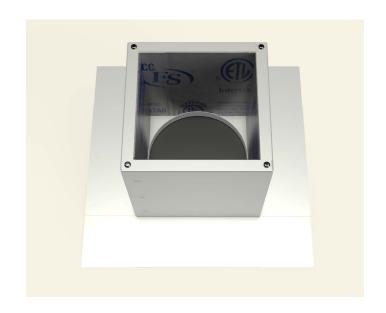

of curb will be placed. Then, drill a pilot hole through the roof deck. Insert a carpenter pencil so it is visible from the top side of the roof deck.



#### Step 2:

Place the roof curb over where the pencil is sticking up from below. Then, use the roof curb flange as your pattern to outline the placement of the roof curb.



### Step 3:

With a marker, trace the inside of the flange so that the section of the roof membrane is marked to cut.



## Step 4:

Cut the membrane with a box cutter.





# **Active Ventilation Products, Inc.**

311 First Street, Newburgh, NY 12550-4857

800-ROOF VENT (766-3836) Ph: 845-565-7770 Fax: 845-562-8963

 5777-1

Step 5:

With a saw cut the roof deck as shown below. Do not cut roof rafters.



### Step 6:

Now place roof curb over the circular opening



## Step 7:

Attach the roof curb to the deck with the required #10 x 1 1/2" Flat, Bugle or Wafer head screws. Use step 8 for screw pattern.



## Step 8:

Screw pattern shown below is symmetrical for all sides. (tolerance : 1/2")





# **Active Ventilation Products, Inc.**

311 First Street, Newburgh, NY 12550-4857

800-ROOF VENT (766-3836) Ph: 845-565-7770 Fax: 845-562-8963

 5777-1

Step 9:

Apply roofing adhesive on the flange, making sure to cover all screws and the entire roof curb, **except the top lip.** 



## **Step 10:**

Drop down the TPO boot over the roof curb.



### **Step 11:**

Apply a generous amount of heat & pressure to TPO boot to weld it on to the curb & the deck.



## **Step 12:**

Install roof vent, exhaust fan or pipe cap over curb using recommended screw. See