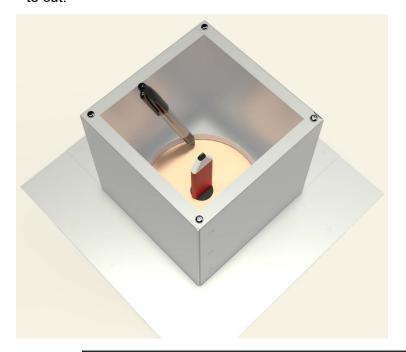

## Step 3:

With a marker, trace the inside of the flange so that the section of the roof membrane is marked to cut.