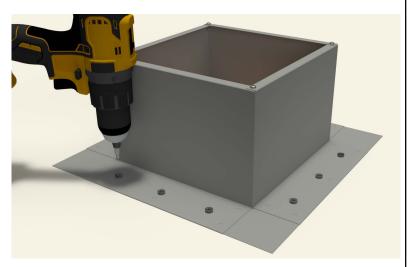

With a saw cut the roof deck as shown below. Do not cut roof rafters.

## Step 7:

Attach the roof curb to the deck with the required #10 x 1 1/2" Flat, Bugle or Wafer head screws. Use step 8 for screw pattern.