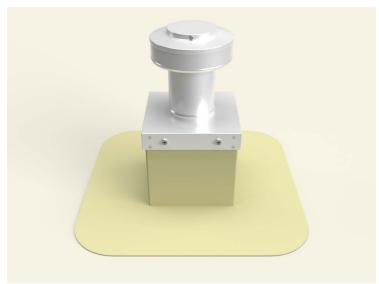

## **Step 12:**

Install roof vent, exhaust fan or pipe cap over curb using recommended screw. See appropriate Vent with Curb Mount Flange installation instructions at roofvents.com for more details.