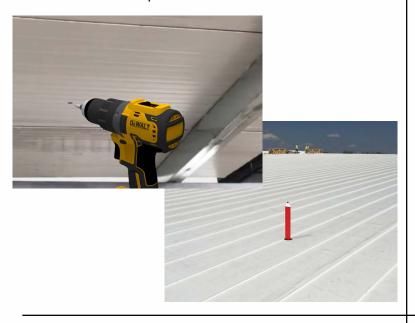

### Step 1:

From the inside of the building, plot where the roof curb will be placed. Then, drill a pilot hole through the roof deck. Insert a carpenter pencil so it is visible from the top side of the roof deck.