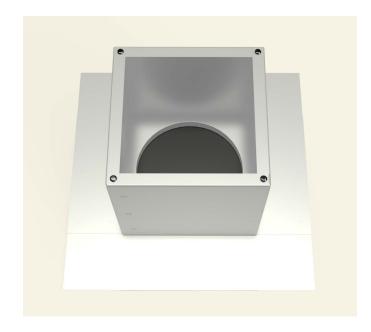

rough the roof deck. Insert a carpenter pencil so it is visible from the top side of the roof deck.



#### Step 2:

Place the roof curb over where the pencil is sticking up from below. Then, use the roof curb flange as your pattern to outline the placement of the roof curb.



## Step 3:

With a marker, trace the inside of the flange so that the section of the roof membrane is marked to cut.



### Step 4:

Cut the membrane with a box cutter.





## **Active Ventilation Products, Inc.**

311 First Street, Newburgh, NY 12550-4857

800-ROOF VENT (766-3836) Ph: 845-565-7770 Fax: 845-562-8963

Website: roofvents.com Email: sales@roofvents.com

5777-1

Step 5:

With a saw cut the roof deck as shown below. Do not cut roof rafters.



### Step 6:

Now place roof curb over the circular opening



## Step 7:

Attach the roof curb to the deck with the required #10 x 1 1/2" Flat, Bugle or Wafer head screws. Use step 8 for screw pattern.



## Step 8:

Screw pattern shown below is symmetrical for all sides. (tolerance : 1/2")





# **Active Ventilation Products, Inc.**

311 First Street, Newburgh, NY 12550-4857

800-ROOF VENT (766-3836) Ph: 845-565-7770 Fax: 845-562-8963

 5777-1

Step 9:

Apply roofing adhesive on the flange, making sure to cover all screws and the entire roof curb, **except the top lip.** 



## **Step 10:**

Drop down the TPO boot over the roof curb.



### **Step 11:**

Apply a generous amount of heat & pressure to TPO boot to weld it on to the curb & the deck.



## **Step 12:**

Install roof vent, exhaust fan or pipe cap over curb using recommended screw. See