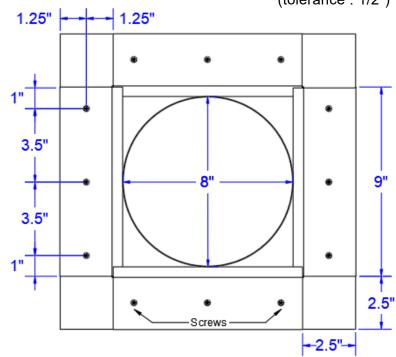

## Step 7:

Attach the roof curb to the deck with the required #10 x 1 1/2" Flat, Bugle or Wafer head screws. Use step 8 for screw pattern.

## Step 8:

Screw pattern shown below is symmetrical for all sides. (tolerance : 1/2")