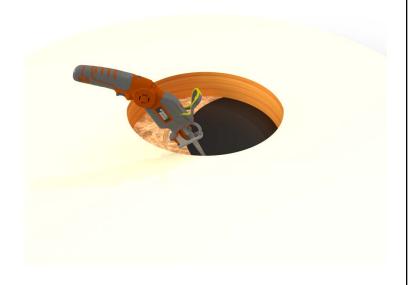

here the roof curb will be placed. Then, drill a pilot hole through the roof deck. Insert a carpenter pencil so it is visible from the top side of the roof deck.



#### Step 2:

Place the roof curb over where the pencil is sticking up from below. Then, use the roof curb flange as your pattern to outline the placement of the roof curb.



## Step 3:

With a marker, trace the inside of the flange so that the section of the roof membrane is marked to cut.



### Step 4:

Cut the membrane with a box cutter.





## **Active Ventilation Products, Inc.**

311 First Street, Newburgh, NY 12550-4857

800-ROOF VENT (766-3836) Ph: 845-565-7770 Fax: 845-562-8963

Website: roofvents.com Email: sales@roofvents.com

5777-1

Step 5:

With a saw cut the roof deck as shown below. Do not cut roof rafters.



### Step 6:

Now place roof curb over the circular opening



## Step 7:

Attach the roof curb to the deck with the required #10 x 1 1/2" Flat, Bugle or Wafer head screws. Use step 8 for screw pattern.



## Step 8:

Screw pattern shown below is symmetrical for all sides. (tolerance : 1/2")





# **Active Ventilation Products, Inc.**

311 First Street, Newburgh, NY 12550-4857

800-ROOF VENT (766-3836) Ph: 845-565-7770 Fax: 845-562-8963

 5777-1

Step 9:

Apply roofing adhesive on the flange, making sure to cover all screws and the entire roof curb, **except the top lip.** 



## **Step 10:**

Drop down the TPO boot over the roof curb.



### **Step 11:**

Apply a generous amount of heat & pressure to TPO boot to weld it on to the curb & the deck.



## **Step 12:**

Install roof vent, e