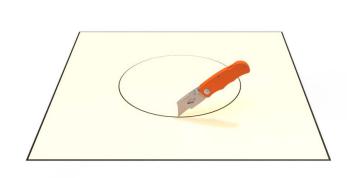

### Step 1:

From the inside of the building, plot where the roof curb will be placed. Then, drill a pilot hole through the roof deck. Insert a carpenter pencil so it is visible from the top side of the roof deck.



#### Step 2:

Place the roof curb over where the pencil is sticking up from below. Then, use the roof curb flange as your pattern to outline the placement of the roof curb.



## Step 3:

With a marker, trace the inside of the flange so that the section of the roof membrane is marked to cut.



### Step 4:

Cut the membrane with a box cutter.





## **Active Ventilation Products, Inc.**

311 First Street, Newburgh, NY 12550-4857

800-ROOF VENT (766-3836) Ph: 845-565-7770 Fax: 845-562-8963

Website: roofvents.com Email: sales@roofvents.com

5777-1

Step 5:

With a saw cut the roof deck as shown below. Do not cut roof rafters.



### Step 6:

Now place roof curb over the circular opening



## Step 7:

Attach the roof curb to the deck with the required #10 x 1 1/2" Flat, Bugle or Wafer head screws. Use step 8 for screw pattern.



## Step 8:

Screw pattern shown below is symmetrical for all sides. (tolerance : 1/2")





# **Active Ventilation Products, Inc.**

311 First Street, Newburgh, NY 12550-4857

800-ROOF VENT (766-3836) Ph: 845-565-7770 Fax: 845-562-8963

 5777-1

Step 9:

Apply roofing adhesive on the flange, making sure