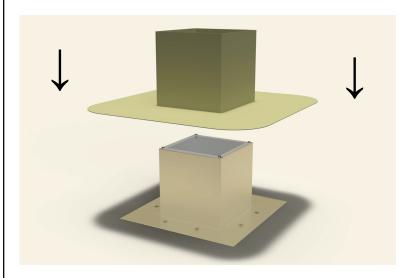

#### Step 2:

Place the roof curb over where the pencil is sticking up from below. Then, use the roof curb flange as your pattern to outline the placement of the roof curb.

## Step 3:

With a marker, trace the inside of the flange so that the section of the roof membrane is marked to cut.