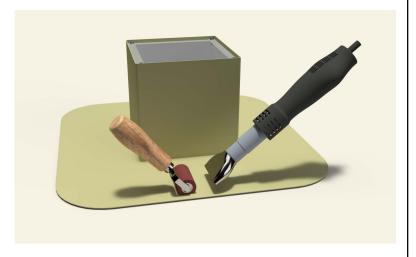

shown below. Do not cut roof rafters.



### Step 6:

Now place roof curb over the circular opening



## Step 7:

Attach the roof curb to the deck with the required #10 x 1 1/2" Flat, Bugle or Wafer head screws. Use step 8 for screw pattern.



## Step 8:

Screw pattern shown below is symmetrical for all sides. (tolerance : 1/2")





# **Active Ventilation Products, Inc.**

311 First Street, Newburgh, NY 12550-4857

800-ROOF VENT (766-3836) Ph: 845-565-7770 Fax: 845-562-8963

 5777-1

Step 9:

Apply roofing adhesive on the flange, making sure to cover all screws and the entire roof curb, **except the top lip.** 



## **Step 10:**

Drop down the TPO boot over the roof curb.



### **Step 11:**

Apply a generous amount of heat & pressure to TPO boot to weld it on to the curb & the deck.



## **Step 12:**

Install roof vent, exhaust fan or pipe cap over curb using recommended screw. See appropriate Vent with Curb Mount Flange installation instructions at roofvents.com for more details.





# **Active Ventilation Products, Inc.**

311 First Street, Newburgh, NY 12550-4857

800-ROOF VENT (766-3836) Ph: 845-565-7770 Fax: 845-562-8963

 5777-1