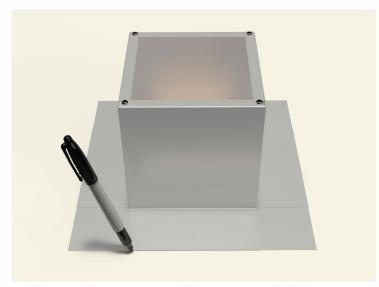

#### Step 2:

Place the roof curb over where the pencil is sticking up from below. Then, use the roof curb flange as your pattern to outline the placement of the roof curb.