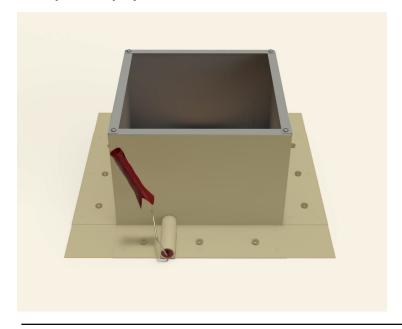

### Step 6:

Now place roof curb over the circular opening

## Step 7:

Attach the roof curb to the deck with the required #10 x 1 1/2" Flat, Bugle or Wafer head screws. Use step 8 for screw pattern.

## Step 8:

Screw pattern shown below is symmetrical for all sides. (tolerance : 1/2")