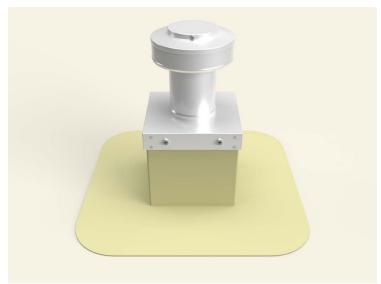

#### **Step 12:**

Install roof vent, exhaust fan or pipe cap over curb using recommended screw. See appropriate Vent with Curb Mount Flange installation instructions at roofvents.com for more details.