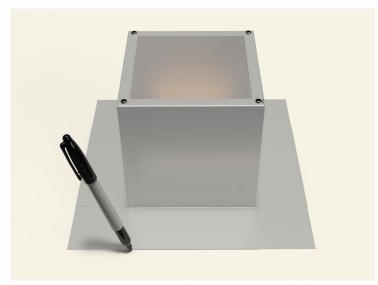

#### Step 2:

Place the roof curb over where the pencil is sticking up from below. Then, use the roof curb flange as your pattern to outline the placement of the roof curb.