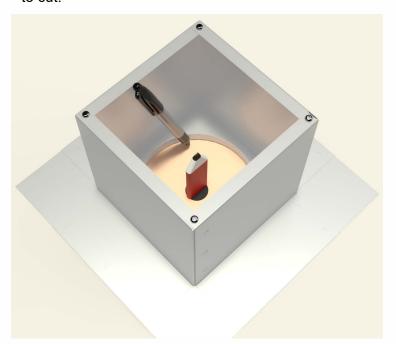

#### Step 6:

Now place roof curb over the circular opening

### Step 7:

Attach the roof curb to the deck with the required #10 x 1 1/2" Flat, Bugle or Wafer head screws. Use step 8 for screw pattern.