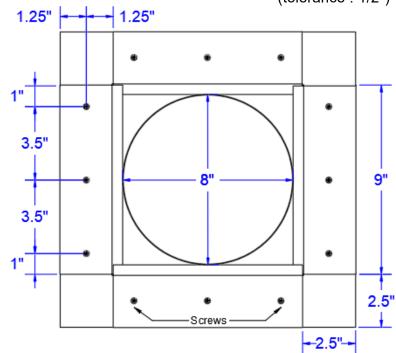

# Step 8:

Screw pattern shown below is symmetrical for all sides. (tolerance : 1/2")