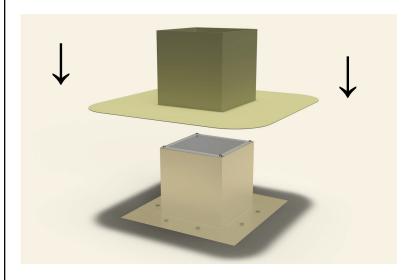

#### **Step 11:**

Apply a generous amount of heat & pressure to TPO boot to weld it on to the curb & the deck.