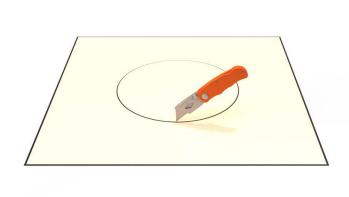

### Step 3:

With a marker, trace the inside of the flange so that the section of the roof membrane is marked to cut.

### Step 4:

Cut the membrane with a box cutter.