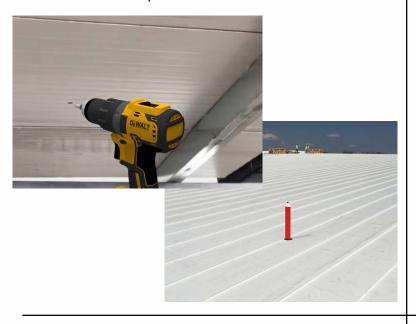

# **Active Ventilation Products, Inc.**

311 First Street, Newburgh, NY 12550-4857

800-ROOF VENT (766-3836) Ph: 845-565-7770 Fax: 845-562-8963

 5777-1

Step 5:

With a saw cut the roof deck as shown below. Do not cut roof rafters.