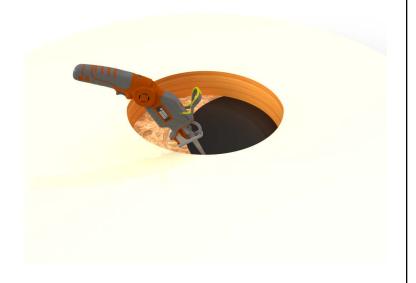

# Step 1:

From the inside of the building, plot where the roof curb will be placed. Then, drill a pilot hole through the roof deck. Insert a carpenter pencil so it is visible from the top side of the roof deck.



#### Step 2:

Place the roof curb over where the pencil is sticking up from below. Then, use the roof curb flange as your pattern to outline the placement of the roof curb.



### Step 3:

With a marker, trace the inside of the flange so that the section of the roof membrane is marked to cut.



### Step 4:

Cut the membrane with a box cutter.





# **Active Ventilation Products, Inc.**

311 First Street, Newburgh, NY 12550-4857

800-ROOF VENT (766-3836) Ph: 845-565-7770 Fax: 845-562-8963

 5777-1

Step 5:

With a saw cut the roof deck as shown below. Do not cut roof rafters.



#### Step 6:

Now place roof curb over the circular opening



### Step 7:

Attach the roof curb to the deck with the required #10 x 1 1/2" Flat, Bugle or Wafer head screws. Use step 8 for screw pattern.



# Step 8:

Screw pattern shown below is symmetrical for all sides. (tolerance : 1/2")





# **Active Ventilation Products, Inc.**

311 First Street, Newburgh, NY 12550-4857

800-ROOF VENT (766-3836) Ph: 845-565-7770 Fax: 845-562-8963

 5777-1

Step 9:

Apply roofing adhesive on the flange, making sure to cover all screws and the entire roof curb, **except the top lip.** 



# **Step 10:**

Drop down the TPO boot over the roof curb.



#### **Step 11:**

Apply a generous amount of heat & pressure to TPO boot to weld it on to the curb & the deck.



#### **Step 12:**

Install roof vent