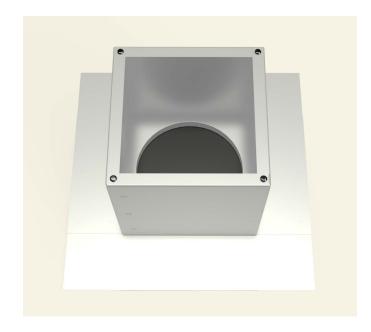

curb will be placed. Then, drill a pilot hole through the roof deck. Insert a carpenter pencil so it is visible from the top side of the roof deck.



#### Step 2:

Place the roof curb over where the pencil is sticking up from below. Then, use the roof curb flange as your pattern to outline the placement of the roof curb.



### Step 3:

With a marker, trace the inside of the flange so that the section of the roof membrane is marked to cut.



### Step 4:

Cut the membrane with a box cutter.





# **Active Ventilation Products, Inc.**

311 First Street, Newburgh, NY 12550-4857

800-ROOF VENT (766-3836) Ph: 845-565-7770 Fax: 845-562-8963

 5777-1

Step 5:

With a saw cut the roof deck as shown below. Do not cut roof rafters.



#### Step 6:

Now place roof curb over the circular opening



### Step 7:

Attach the roof curb to the deck with the required #10 x 1 1/2" Flat, Bugle or Wafer head screws. Use step 8 for screw pattern.



# Step 8:

Screw pattern shown below is symmetrical for all sides. (tolerance : 1/2")





# **Active Ventilation Products, Inc.**

311 First Street, Newburgh, NY 12550-4857

800-ROOF VENT (766-3836) Ph: 845-565-7770 Fax: 845-562-8963

 5777-1

Step 9:

Apply roofing adhesive on the flange, making sure to cover all screws and the entire roof curb, **except the top lip.** 



# **Step 10:**

Drop down the TPO boot over the roof curb.



#### **Step 11:**

Apply a generous amount of heat & pressure to TPO boot to weld it on to the curb & the deck.



#### **Step 12:**

Install roof vent, exhaust fan or pipe cap over curb using recommended screw. Se