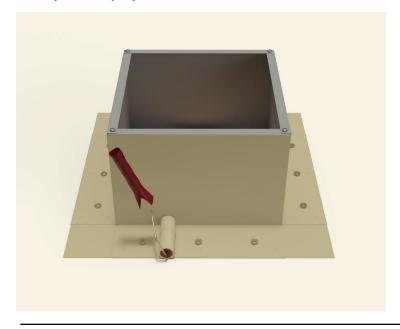

# **Step 10:**

Drop down the TPO boot over the roof curb.

#### **Step 11:**

Apply a generous amount of heat & pressure to TPO boot to weld it on to the curb & the deck.