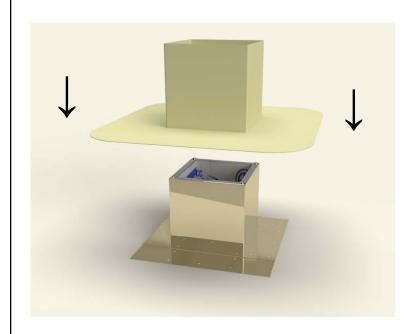

#### Step 2:

Place the roof curb over where the pencil is sticking up from below. Then, use the roof curb flange as your pattern to outline the placement of the roof curb.

#### Step 6:

Now place roof curb over the circular opening