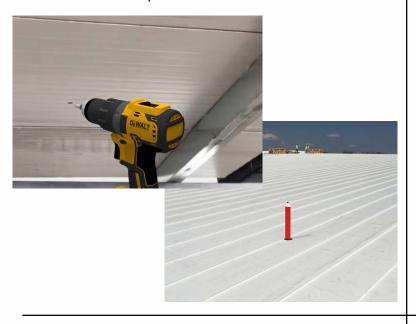

# **Active Ventilation Products, Inc.**

311 First Street, Newburgh, NY 12550-4857

800-ROOF VENT (766-3836) Ph: 845-565-7770 Fax: 845-562-8963

 5777-1

Step 5:

With a saw cut the roof deck as shown below. Do not cut roof rafters.

#### Step 6:

Now place roof curb over the circular opening

## Step 7:

Attach the roof curb to the deck with the required #10 x 1 1/2" Flat, Bugle or Wafer head screws. Use step 8 for screw pattern.

## Step 8:

Screw pattern shown below is symmetrical for all sides. (tolerance : 1/2")