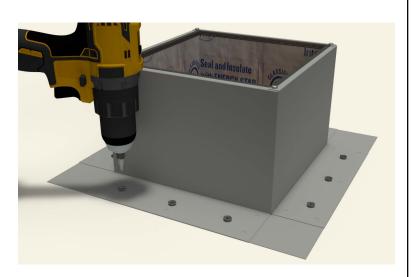

## Step 7:

Attach the roof curb to the deck with the required #10 x 1 1/2" Flat, Bugle or Wafer head screws. Use step 8 for screw pattern.