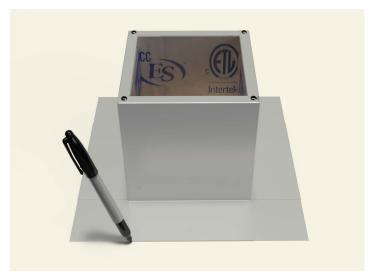

#### Step 2:

Place the roof curb over where the pencil is sticking up from below. Then, use the roof curb flange as your pattern to outline the placement of the roof curb.

#### Step 6:

Now place roof curb over the circular opening