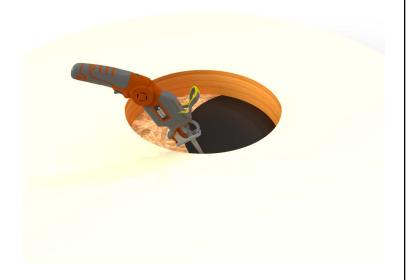

#### Step 1:

From the inside of the building, plot where the roof curb will be placed. Then, drill a pilot hole through the roof deck. Insert a carpenter pencil so it is visible from the top side of the roof deck.

#### Step 2:

Place the roof curb over where the pencil is sticking up from below. Then, use the roof curb flange as your pattern to outline the placement of the roof curb.