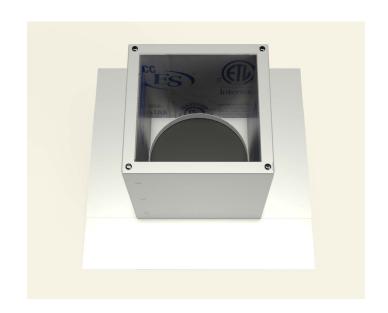

curb will be placed. Then, drill a pilot hole through the roof deck. Insert a carpenter pencil so it is visible from the top side of the roof deck.



#### Step 2:

Place the roof curb over where the pencil is sticking up from below. Then, use the roof curb flange as your pattern to outline the placement of the roof curb.



### Step 3:

With a marker, trace the inside of the flange so that the section of the roof membrane is marked to cut.



### Step 4:

Cut the membrane with a box cutter.





# **Active Ventilation Products, Inc.**

311 First Street, Newburgh, NY 12550-4857

800-ROOF VENT (766-3836) Ph: 845-565-7770 Fax: 845-562-8963

 5777-1

Step 5:

With a saw cut the roof deck as shown below. Do not cut roof rafters.



#### Step 6:

Now place roof curb over the circular opening



## Step 7:

Attach the roof curb to the deck with the required #10 x 1 1/2" Flat, Bugle or Wafer head screws. Use step 8 for screw pattern.



## Step 8:

Screw pattern shown below is symmetrical for all sides. (tolerance : 1/2")





# **Active Ventilation Products, Inc.**

311 First Street, Newburgh, NY 12550-4857

800-ROOF VENT (766-3836) Ph: 845-565-7770 Fax: 845-562-8963

 5777-1

Step 9:

Apply roofing adhesive on the flange, making sure to cover all screws and the entire roof curb, **except the top lip.** 



## Step 10:

Drop down the TPO boot over the roof curb.



#### **Step 11:**

Apply a generous amount of heat & pressure to TPO boot to weld it on to the curb & the deck.



### **Step 12:**

Install roof vent, exhaust fan or pipe cap over curb using recommended screw. See ap