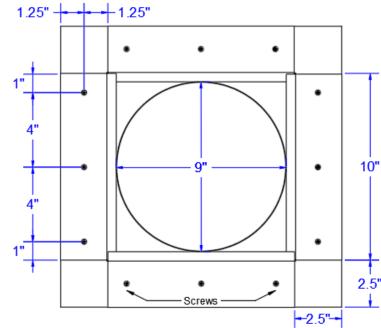

## Step 8:

Screw pattern shown below is symmetrical for all sides. (tolerance : 1/2")