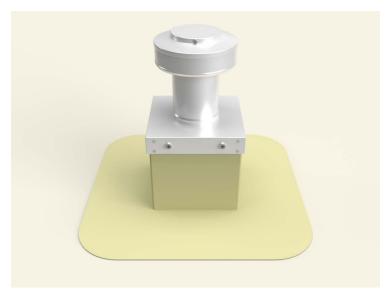

### **Step 12:**

Install roof vent, exhaust fan or pipe cap over curb using recommended screw. See appropriate Vent with Curb Mount Flange installation instructions at roofvents.com for more details.