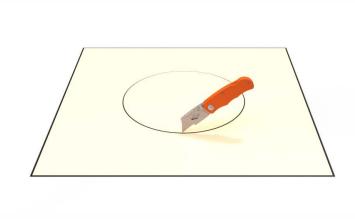

### Step 3:

With a marker, trace the inside of the flange so that the section of the roof membrane is marked to cut.

### Step 4:

Cut the membrane with a box cutter.