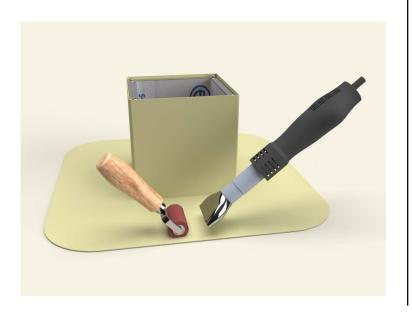

shown below. Do not cut roof rafters.



#### Step 6:

Now place roof curb over the circular opening



## Step 7:

Attach the roof curb to the deck with the required #10 x 1 1/2" Flat, Bugle or Wafer head screws. Use step 8 for screw pattern.



## Step 8:

Screw pattern shown below is symmetrical for all sides. (tolerance : 1/2")





# **Active Ventilation Products, Inc.**

311 First Street, Newburgh, NY 12550-4857

800-ROOF VENT (766-3836) Ph: 845-565-7770 Fax: 845-562-8963

 5777-1

Step 9:

Apply roofing adhesive on the flange, making sure to cover all screws and the entire roof curb, **except the top lip.** 



## **Step 10:**

Drop down the TPO boot over the roof curb.



## **Step 11:**

Apply a generous amount of heat & pressure to TPO boot to weld it on to the curb & the deck.



#### **Step 12:**

Install roof vent, exhaust fan or pipe cap over curb using recommended screw. See appropriate Vent with Curb Mount Flange installation instructions at roofvents.com for more details.





# **Active Ventilation Products, Inc.**

311 First Street, Newburgh, NY 12550-4857

800-ROOF VENT (766-3836) Ph: 845-565-7770 Fax: 845-562-8963

 5777-1