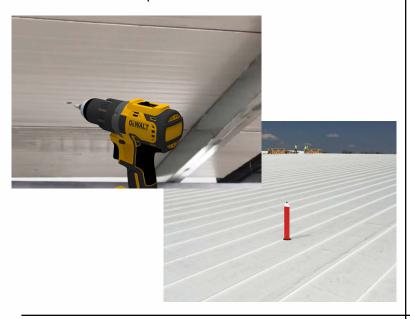

#### Step 1:

From the inside of the building, plot where the roof curb will be placed. Then, drill a pilot hole through the roof deck. Insert a carpenter pencil so it is visible from the top side of the roof deck.

#### Step 2:

Place the roof curb over where the pencil is sticking up from below. Then, use the roof curb flange as your pattern to outline the placement of the roof curb.