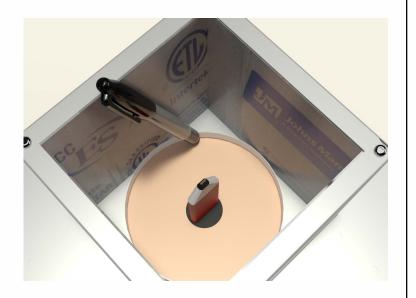

#### Step 1:

From the inside of the building, plot where the roof curb will be placed. Then, drill a pilot hole through the roof deck. Insert a carpenter pencil so it is visible from the top side of the roof deck.

#### Step 2:

Place the roof curb over where the pencil is sticking up from below. Then, use the roof curb flange as your pattern to outline the placement of the roof curb.