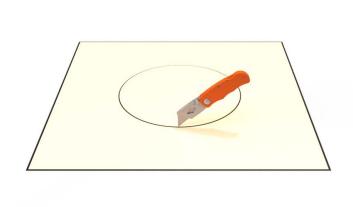

#### Step 3:

With a marker, trace the inside of the flange so that the section of the roof membrane is marked to cut.

### Step 4:

Cut the membrane with a box cutter.