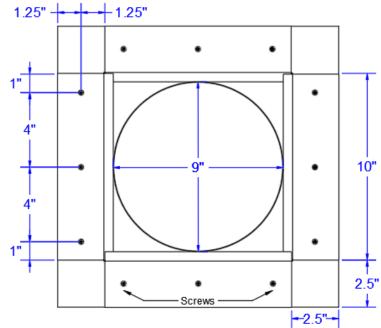

## Step 8:

Screw pattern shown below is symmetrical for all sides. (tolerance : 1/2")