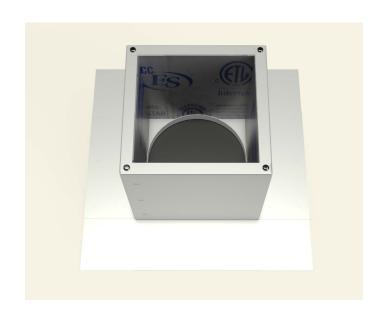

curb will be placed. Then, drill a pilot hole through the roof deck. Insert a carpenter pencil so it is visible from the top side of the roof deck.



#### Step 2:

Place the roof curb over where the pencil is sticking up from below. Then, use the roof curb flange as your pattern to outline the placement of the roof curb.



#### Step 3:

With a marker, trace the inside of the flange so that the section of the roof membrane is marked to cut.



### Step 4:

Cut the membrane with a box cutter.





# **Active Ventilation Products, Inc.**

311 First Street, Newburgh, NY 12550-4857

800-ROOF VENT (766-3836) Ph: 845-565-7770 Fax: 845-562-8963

 5777-1

Step 5:

With a saw cut the roof deck as shown below. Do not cut roof rafters.



#### Step 6:

Now place roof curb over the circular opening



## Step 7:

Attach the roof curb to the deck with the required #10 x 1 1/2" Flat, Bugle or Wafer head screws. Use step 8 for screw pattern.



## Step 8:

Screw pattern shown below is symmetrical for all sides. (tolerance : 1/2")





# **Active Ventilation Products, Inc.**

311 First Street, Newburgh, NY 12550-4857

800-ROOF VENT (766-3836) Ph: 845-565-7770 Fax: 845-562-8963

 5777-1

Step 9:

Apply roofing adhesive on the flange, making sure to cover all screws and the entire roof curb, **except the top lip.** 



## **Step 10:**

Drop down the TPO boot over the roof curb.



## **Step 11:**

Apply a generous amount of heat & pressure to TPO boot to weld it on to the curb & the deck.



#### **Step 12:**

Install roof vent, exhaust fan or pipe cap over curb using recommended screw. See