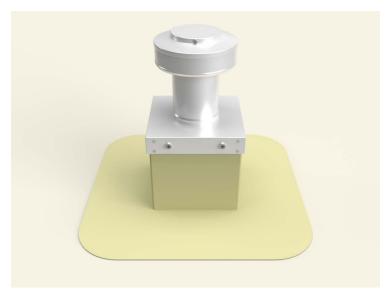

#### **Step 12:**

Install roof vent, exhaust fan or pipe cap over curb using recommended screw. See appropriate Vent with Curb Mount Flange installation instructions at roofvents.com for more details.