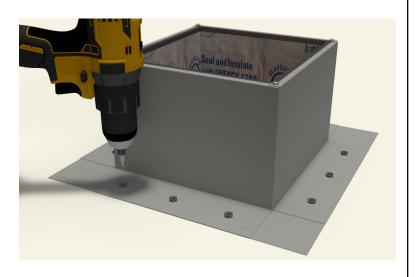

## Step 7:

Attach the roof curb to the deck with the required #10 x 1 1/2" Flat, Bugle or Wafer head screws. Use step 8 for screw pattern.

## Step 8:

Screw pattern shown below is symmetrical for all sides. (tolerance : 1/2")