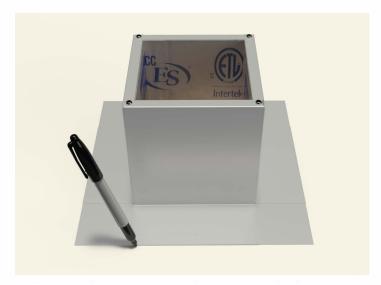

#### Step 2:

Place the roof curb over where the pencil is sticking up from below. Then, use the roof curb flange as your pattern to outline the placement of the roof curb.

#### Step 3:

With a marker, trace the inside of the flange so that the section of the roof membrane is marked to cut.