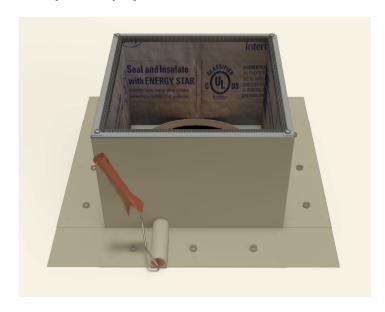

## Step 7:

Attach the roof curb to the deck with the required #10 x 1 1/2" Flat, Bugle or Wafer head screws. Use step 8 for screw pattern.

## Step 8:

Screw pattern shown below is symmetrical for all sides. (tolerance : 1/2")