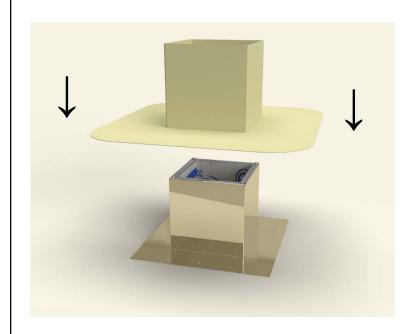

800-ROOF VENT (766-3836) Ph: 845-565-7770 Fax: 845-562-8963

 5777-1

Step 5:

With a saw cut the roof deck as shown below. Do not cut roof rafters.



#### Step 6:

Now place roof curb over the circular opening



## Step 7:

Attach the roof curb to the deck with the required #10 x 1 1/2" Flat, Bugle or Wafer head screws. Use step 8 for screw pattern.



## Step 8:

Screw pattern shown below is symmetrical for all sides. (tolerance : 1/2")





# **Active Ventilation Products, Inc.**

311 First Street, Newburgh, NY 12550-4857

800-ROOF VENT (766-3836) Ph: 845-565-7770 Fax: 845-562-8963

 5777-1

Step 9:

Apply roofing adhesive on the flange, making sure to cover all screws and the entire roof curb, **except the top lip.** 



## **Step 10:**

Drop down the TPO boot over the roof curb.



## **Step 11:**

Apply a generous amount of heat & pressure to TPO boot to weld it on to the curb & the deck.



#### **Step 12:**

Install roof vent, exhaust fan or pipe cap over curb using recommended screw. See appropriate Vent with Curb Mount Flange installation instructions at roofvents.com for more details.





# **Active Ventilation Products, Inc.**

311 First Street, Newburgh, NY 12550-4857

800-ROOF VENT (766-3836) Ph: 845-565-7770 Fax: 845-562-8963

 5777-1