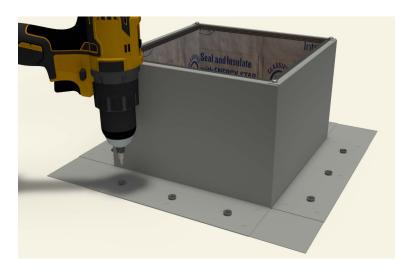

# Step 7:

Attach the roof curb to the deck with the required  $#10 \times 1 1/2$ " Flat, Bugle or Wafer head screws. Use step 8 for screw pattern.

### Step 8:

Screw pattern shown below is symmetrical for all sides. (tolerance : 1/2")

5777-1