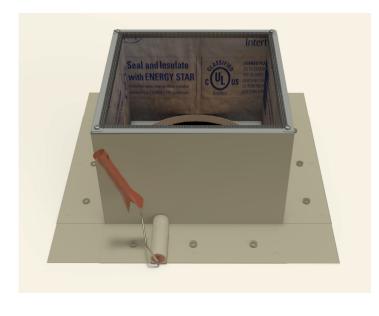

### Step 9:

Apply roofing adhesive on the flange, making sure to cover all screws and the entire roof curb, **except the top lip.** 