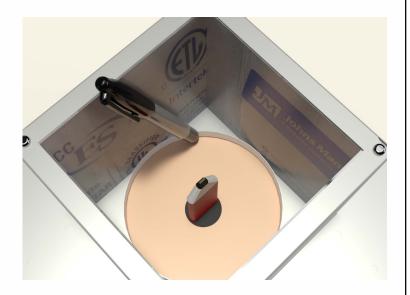

## Step 3:

With a marker, trace the inside of the flange so that the section of the roof membrane is marked to cut.