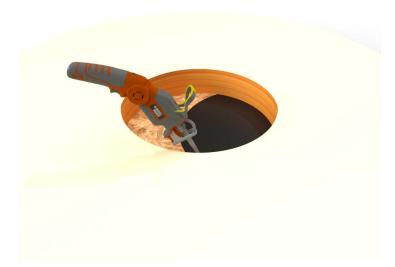

### Step 5:

With a saw cut the roof deck as shown below. Do not cut roof rafters.

Step 6:

Now place roof curb over the circular opening