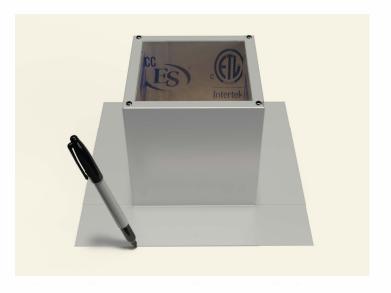

#### Step 2:

Place the roof curb over where the pencil is sticking up from below. Then, use the roof curb flange as your pattern to outline the placement of the roof curb.

**Step 4:** Cut the membrane with a box cutter.