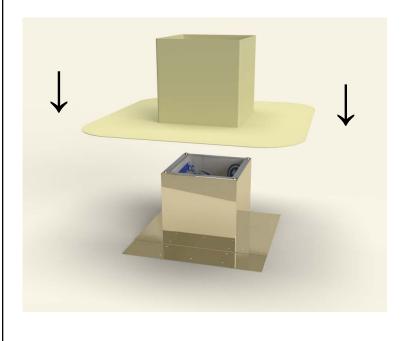

### Step 12:

Install roof vent, exhaust fan or pipe cap over curb using recommended screw. See appropriate Vent with Curb Mount Flange installation instructions at roofvents.com for more details.

5777-1