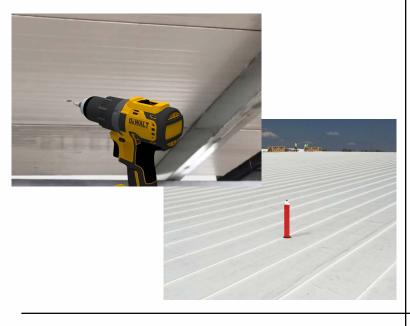

## Step 1:

From the inside of the building, plot where the roof curb will be placed. Then, drill a pilot hole through the roof deck. Insert a carpenter pencil so it is visible from the top side of the roof deck.