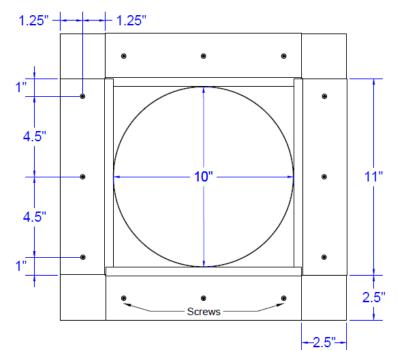

### Step 8:

Screw pattern shown below is symmetrical for all sides. (tolerance : 1/2")

5777-1