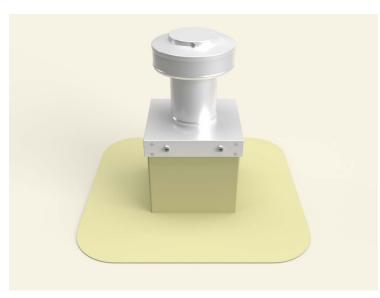

### Step 12:

Install roof vent, exhaust fan or pipe cap over curb using recommended screw. See appropriate Vent with Curb Mount Flange installation instructions at roofvents.com for more details.

5777-1