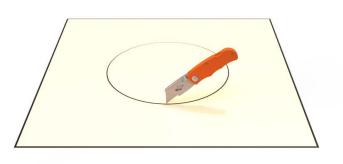

#### Step 2:

Place the roof curb over where the pencil is sticking up from below. Then, use the roof curb flange as your pattern to outline the placement of the roof curb.

**Step 4:** Cut the membrane with a box cutter.