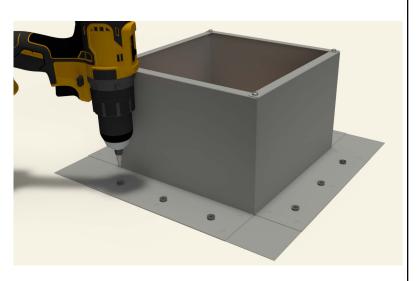

## Step 7:

Attach the roof curb to the deck with the required #10 x 1 1/2" Flat, Bugle or Wafer head screws. Use step 8 for screw pattern.