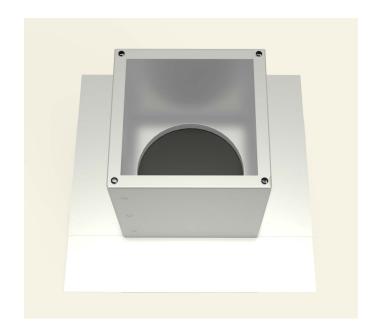

oof curb will be placed. Then, drill a pilot hole through the roof deck. Insert a carpenter pencil so it is visible from the top side of the roof deck.



#### Step 2:

Place the roof curb over where the pencil is sticking up from below. Then, use the roof curb flange as your pattern to outline the placement of the roof curb.



## Step 3:

With a marker, trace the inside of the flange so that the section of the roof membrane is marked to cut.



## Step 4:

Cut the membrane with a box cutter.





# **Active Ventilation Products, Inc.**

311 First Street, Newburgh, NY 12550-4857

800-ROOF VENT (766-3836) Ph: 845-565-7770 Fax: 845-562-8963

 5777-1

Step 5:

With a saw cut the roof deck as shown below. Do not cut roof rafters.



### Step 6:

Now place roof curb over the circular opening



## Step 7:

Attach the roof curb to the deck with the required #10 x 1 1/2" Flat, Bugle or Wafer head screws. Use step 8 for screw pattern.



# Step 8:

Screw pattern shown below is symmetrical for all sides. (tolerance : 1/2")





# **Active Ventilation Products, Inc.**

311 First Street, Newburgh, NY 12550-4857

800-ROOF VENT (766-3836) Ph: 845-565-7770 Fax: 845-562-8963

 5777-1

Step 9:

Apply roofing adhesive on the flange, making sure to cover all screws and the entire roof curb, except the top lip.



## **Step 10:**

Drop down the TPO boot over the roof curb.



## **Step 11:**

Apply a generous amount of heat & pressure to TPO boot to weld it on to the curb & the deck.



### **Step 12:**

Install roof vent, exhaust fan or pipe cap over curb using recommended screw. See approp