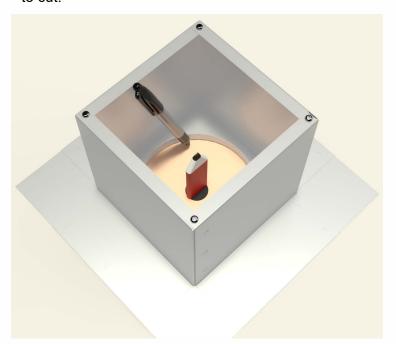

## Step 3:

With a marker, trace the inside of the flange so that the section of the roof membrane is marked to cut.