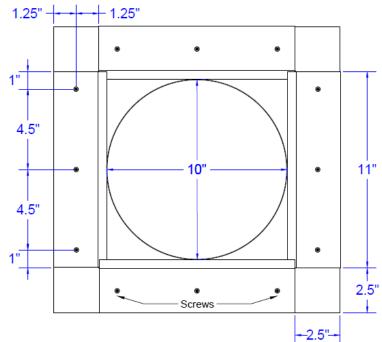

# Step 8:

Screw pattern shown below is symmetrical for all sides. (tolerance : 1/2")