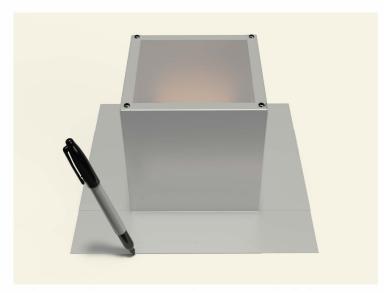

#### Step 2:

Place the roof curb over where the pencil is sticking up from below. Then, use the roof curb flange as your pattern to outline the placement of the roof curb.