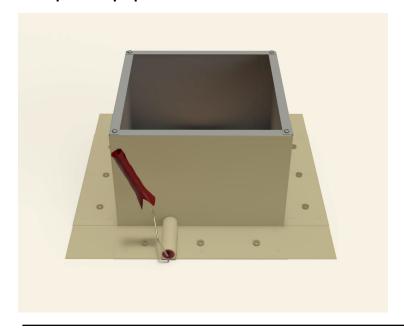

## Step 4:

Cut the membrane with a box cutter.

# **Active Ventilation Products, Inc.**

311 First Street, Newburgh, NY 12550-4857

800-ROOF VENT (766-3836) Ph: 845-565-7770 Fax: 845-562-8963

 5777-1

Step 5:

With a saw cut the roof deck as shown below. Do not cut roof rafters.

### Step 6:

Now place roof curb over the circular opening