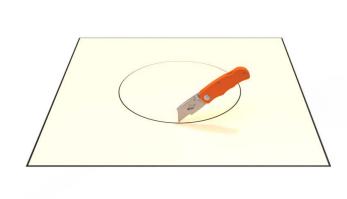

### Step 1:

From the inside of the building, plot where the roof curb will be placed. Then, drill a pilot hole through the roof deck. Insert a carpenter pencil so it is visible from the top side of the roof deck.



#### Step 2:

Place the roof curb over where the pencil is sticking up from below. Then, use the roof curb flange as your pattern to outline the placement of the roof curb.



## Step 3:

With a marker, trace the inside of the flange so that the section of the roof membrane is marked to cut.



## Step 4:

Cut the membrane with a box cutter.





# **Active Ventilation Products, Inc.**

311 First Street, Newburgh, NY 12550-4857

800-ROOF VENT (766-3836) Ph: 845-565-7770 Fax: 845-562-8963

 5777-1

Step 5:

With a saw cut the roof deck as shown below. Do not cut roof rafters.



### Step 6:

Now place roof curb over the circular opening



## Step 7:

Attach the roof curb to the deck with the required #10 x 1 1/2" Flat, Bugle or Wafer head screws. Use step 8 for screw pattern.



# Step 8:

Screw pattern shown below is symmetrical for all sides. (tolerance : 1/2")





# **Active Ventilation Products, Inc.**

311 First Street, Newburgh, NY 12550-4857

800-ROOF VENT (766-3836) Ph: 845-565-7770 Fax: 845-562-8963

 5777-1

Step 9:

Apply roofing adhesive on the flange, making sure to cover all screws and the entire roof curb, excep