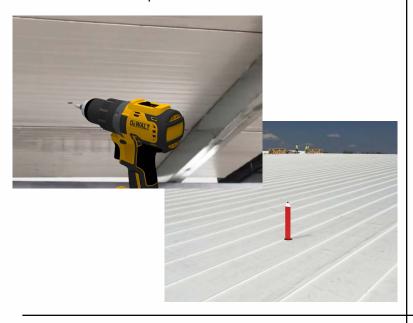

### Step 1:

From the inside of the building, plot where the roof curb will be placed. Then, drill a pilot hole through the roof deck. Insert a carpenter pencil so it is visible from the top side of the roof deck.

# **Active Ventilation Products, Inc.**

311 First Street, Newburgh, NY 12550-4857

800-ROOF VENT (766-3836) Ph: 845-565-7770 Fax: 845-562-8963

 5777-1

Step 5:

With a saw cut the roof deck as shown below. Do not cut roof rafters.