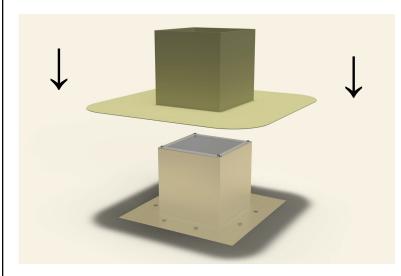

### Step 6:

Now place roof curb over the circular opening

## Step 7:

Attach the roof curb to the deck with the required #10 x 1 1/2" Flat, Bugle or Wafer head screws. Use step 8 for screw pattern.