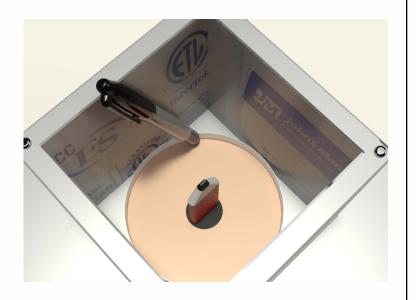

#### Step 1:

From the inside of the building, plot where the roof curb will be placed. Then, drill a pilot hole through the roof deck. Insert a carpenter pencil so it is visible from the top side of the roof deck.