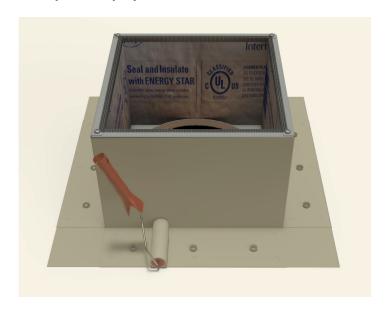

#### Step 6:

Now place roof curb over the circular opening

### Step 7:

Attach the roof curb to the deck with the required #10 x 1 1/2" Flat, Bugle or Wafer head screws. Use step 8 for screw pattern.

### Step 8:

Screw pattern shown below is symmetrical for all sides. (tolerance : 1/2")