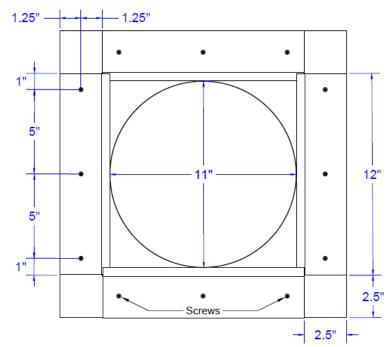

### Step 8:

Screw pattern shown below is symmetrical for all sides. (tolerance : 1/2")