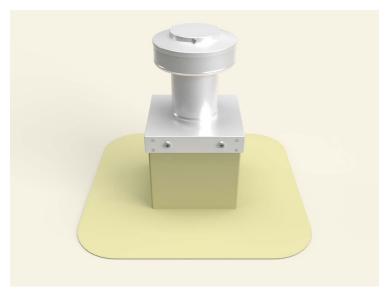

## Step 12:

Install roof vent, exhaust fan or pipe cap over curb using recommended screw. See appropriate Vent with Curb Mount Flange installation instructions at roofvents.com for more details.