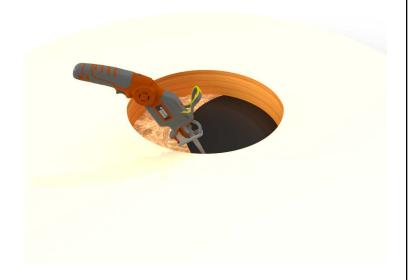

#### Step 1:

From the inside of the building, plot where the roof curb will be placed. Then, drill a pilot hole through the roof deck. Insert a carpenter pencil so it is visible from the top side of the roof deck.

#### Step 2:

Place the roof curb over where the pencil is sticking up from below. Then, use the roof curb flange as your pattern to outline the placement of the roof curb.