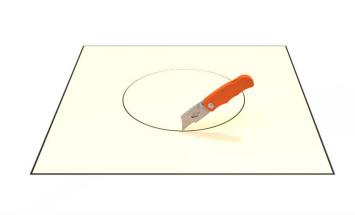

#### Step 3:

With a marker, trace the inside of the flange so that the section of the roof membrane is marked to cut.

#### Step 4:

Cut the membrane with a box cutter.