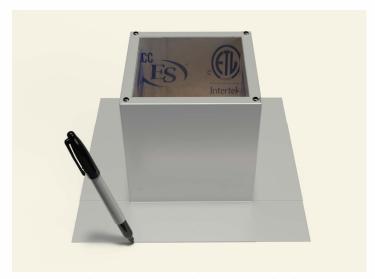

#### Step 2:

Place the roof curb over where the pencil is sticking up from below. Then, use the roof curb flange as your pattern to outline the placement of the roof curb.