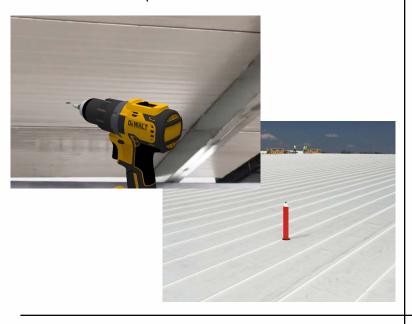

# **Active Ventilation Products, Inc.**

311 First Street, Newburgh, NY 12550-4857

800-ROOF VENT (766-3836) Ph: 845-565-7770 Fax: 845-562-8963

 5777-1

Step 5:

With a saw cut the roof deck as shown below. Do not cut roof rafters.