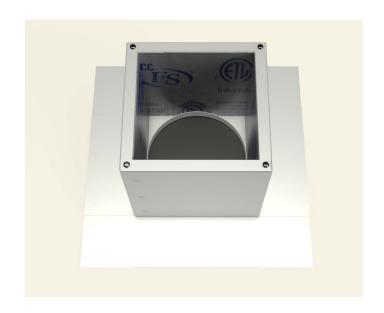

urb will be placed. Then, drill a pilot hole through the roof deck. Insert a carpenter pencil so it is visible from the top side of the roof deck.



#### Step 2:

Place the roof curb over where the pencil is sticking up from below. Then, use the roof curb flange as your pattern to outline the placement of the roof curb.



#### Step 3:

With a marker, trace the inside of the flange so that the section of the roof membrane is marked to cut.



#### Step 4:

Cut the membrane with a box cutter.





# **Active Ventilation Products, Inc.**

311 First Street, Newburgh, NY 12550-4857

800-ROOF VENT (766-3836) Ph: 845-565-7770 Fax: 845-562-8963

 5777-1

Step 5:

With a saw cut the roof deck as shown below. Do not cut roof rafters.



#### Step 6:

Now place roof curb over the circular opening



### Step 7:

Attach the roof curb to the deck with the required #10 x 1 1/2" Flat, Bugle or Wafer head screws. Use step 8 for screw pattern.



### Step 8:

Screw pattern shown below is symmetrical for all sides. (tolerance : 1/2")





# **Active Ventilation Products, Inc.**

311 First Street, Newburgh, NY 12550-4857

800-ROOF VENT (766-3836) Ph: 845-565-7770 Fax: 845-562-8963

 5777-1

Step 9:

Apply roofing adhesive on the flange, making sure to cover all screws and the entire roof curb, **except the top lip.** 



### **Step 10:**

Drop down the TPO boot over the roof curb.



## **Step 11:**

Apply a generous amount of heat & pressure to TPO boot to weld it on to the curb & the deck.



## Step 12:

Install roof vent, exhaust fan or pipe cap over curb using recommended screw. See ap