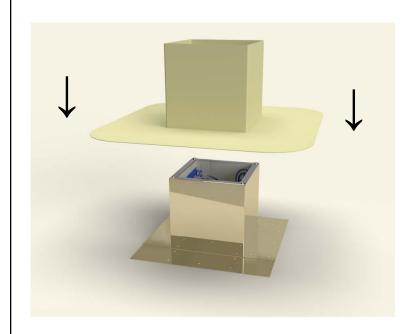

00-ROOF VENT (766-3836) Ph: 845-565-7770 Fax: 845-562-8963

 5777-1

Step 5:

With a saw cut the roof deck as shown below. Do not cut roof rafters.



#### Step 6:

Now place roof curb over the circular opening



### Step 7:

Attach the roof curb to the deck with the required #10 x 1 1/2" Flat, Bugle or Wafer head screws. Use step 8 for screw pattern.



### Step 8:

Screw pattern shown below is symmetrical for all sides. (tolerance : 1/2")





# **Active Ventilation Products, Inc.**

311 First Street, Newburgh, NY 12550-4857

800-ROOF VENT (766-3836) Ph: 845-565-7770 Fax: 845-562-8963

 5777-1

Step 9:

Apply roofing adhesive on the flange, making sure to cover all screws and the entire roof curb, **except the top lip.** 



### **Step 10:**

Drop down the TPO boot over the roof curb.



## **Step 11:**

Apply a generous amount of heat & pressure to TPO boot to weld it on to the curb & the deck.



## Step 12:

Install roof vent, exhaust fan or pipe cap over curb using recommended screw. See appropriate Vent with Curb Mount Flange installation instructions at roofvents.com for more details.





# **Active Ventilation Products, Inc.**

311 First Street, Newburgh, NY 12550-4857

800-ROOF VENT (766-3836) Ph: 845-565-7770 Fax: 845-562-8963

 5777-1