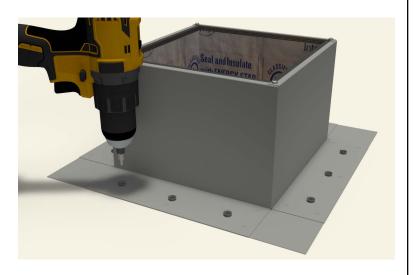

### Step 7:

Attach the roof curb to the deck with the required #10 x 1 1/2" Flat, Bugle or Wafer head screws. Use step 8 for screw pattern.