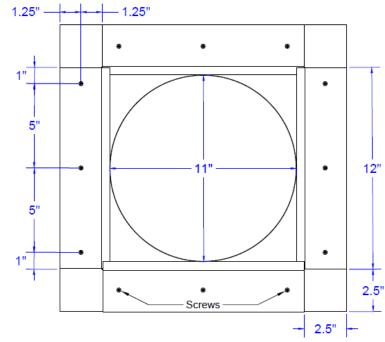

# Step 8:

Screw pattern shown below is symmetrical for all sides. (tolerance : 1/2")