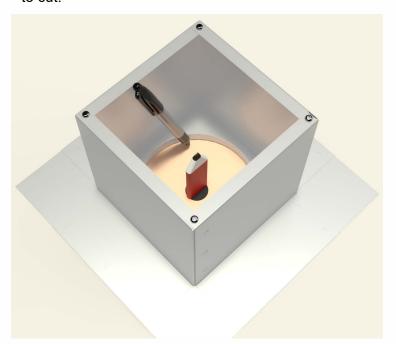

### Step 6:

Now place roof curb over the circular opening

# Step 7:

Attach the roof curb to the deck with the required #10 x 1 1/2" Flat, Bugle or Wafer head screws. Use step 8 for screw pattern.

# Step 8:

Screw pattern shown below is symmetrical for all sides. (tolerance : 1/2")