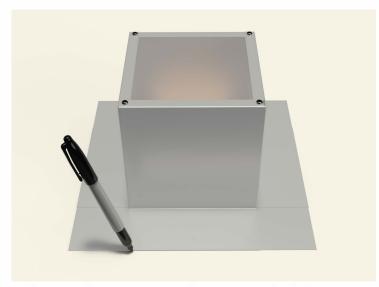

#### Step 2:

Place the roof curb over where the pencil is sticking up from below. Then, use the roof curb flange as your pattern to outline the placement of the roof curb.

## Step 3:

With a marker, trace the inside of the flange so that the section of the roof membrane is marked to cut.