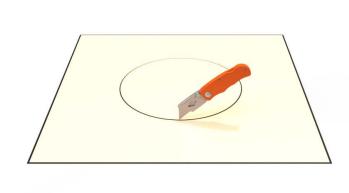

## Step 3:

With a marker, trace the inside of the flange so that the section of the roof membrane is marked to cut.

## Step 4:

Cut the membrane with a box cutter.