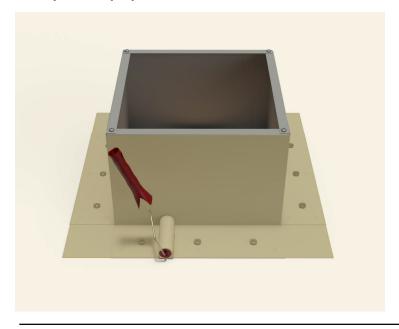

lation Products, Inc.**

311 First Street, Newburgh, NY 12550-4857

800-ROOF VENT (766-3836) Ph: 845-565-7770 Fax: 845-562-8963

 5777-1

Step 5:

With a saw cut the roof deck as shown below. Do not cut roof rafters.



### Step 6:

Now place roof curb over the circular opening



# Step 7:

Attach the roof curb to the deck with the required #10 x 1 1/2" Flat, Bugle or Wafer head screws. Use step 8 for screw pattern.



# Step 8:

Screw pattern shown below is symmetrical for all sides. (tolerance : 1/2")





# **Active Ventilation Products, Inc.**

311 First Street, Newburgh, NY 12550-4857

800-ROOF VENT (766-3836) Ph: 845-565-7770 Fax: 845-562-8963

 5777-1

Step 9:

Apply roofing adhesive on the flange, making sure to cover all screws and the entire roof curb, **except the top lip.** 



## **Step 10:**

Drop down the TPO boot over the roof curb.



# **Step 11:**

Apply a generous amount of heat & pressure to TPO boot to weld it on to the curb & the deck.



### **Step 12:**

Install roof vent, exhaust fan or pipe cap over curb using recommended screw. See appropriate Vent with Curb Mount Flange installation instructions at roofvents.com for more details.





# **Active Ventilation Products, Inc.**

311 First Street, Newburgh, NY 12550-4857

800-ROOF VENT (766-3836) Ph: 845-565-7770 Fax: 845-562-8963

 5777-1