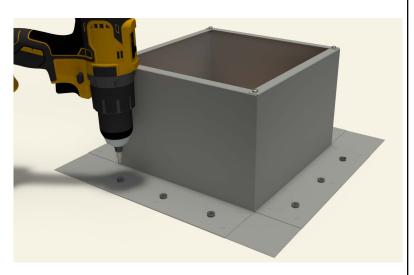

# Step 7:

Attach the roof curb to the deck with the required #10 x 1 1/2" Flat, Bugle or Wafer head screws. Use step 8 for screw pattern.

# Step 8:

Screw pattern shown below is symmetrical for all sides. (tolerance : 1/2")