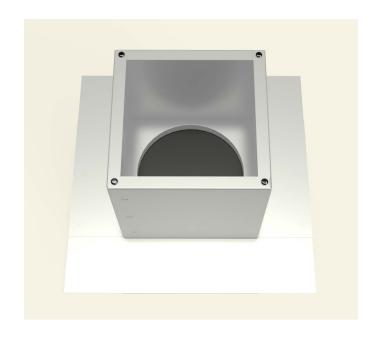

oof curb will be placed. Then, drill a pilot hole through the roof deck. Insert a carpenter pencil so it is visible from the top side of the roof deck.



#### Step 2:

Place the roof curb over where the pencil is sticking up from below. Then, use the roof curb flange as your pattern to outline the placement of the roof curb.



## Step 3:

With a marker, trace the inside of the flange so that the section of the roof membrane is marked to cut.



## Step 4:

Cut the membrane with a box cutter.





# **Active Ventilation Products, Inc.**

311 First Street, Newburgh, NY 12550-4857

800-ROOF VENT (766-3836) Ph: 845-565-7770 Fax: 845-562-8963

 5777-1

Step 5:

With a saw cut the roof deck as shown below. Do not cut roof rafters.



### Step 6:

Now place roof curb over the circular opening



# Step 7:

Attach the roof curb to the deck with the required #10 x 1 1/2" Flat, Bugle or Wafer head screws. Use step 8 for screw pattern.



# Step 8:

Screw pattern shown below is symmetrical for all sides. (tolerance : 1/2")





# **Active Ventilation Products, Inc.**

311 First Street, Newburgh, NY 12550-4857

800-ROOF VENT (766-3836) Ph: 845-565-7770 Fax: 845-562-8963

 5777-1

Step 9:

Apply roofing adhesive on the flange, making sure to cover all screws and the entire roof curb, **except the top lip.** 



## **Step 10:**

Drop down the TPO boot over the roof curb.



# **Step 11:**

Apply a generous amount of heat & pressure to TPO boot to weld it on to the curb & the deck.



### **Step 12:**

Install roof vent, exhaust fan or pipe cap over curb using recommended screw. See app