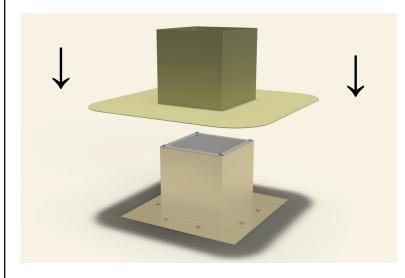

## **Step 10:**

Drop down the TPO boot over the roof curb.

# **Step 11:**

Apply a generous amount of heat & pressure to TPO boot to weld it on to the curb & the deck.