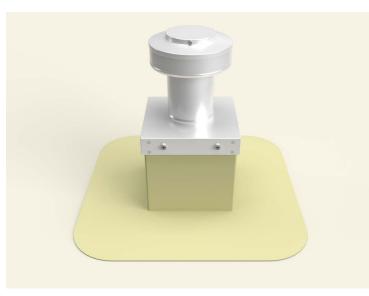

#### Step 12:

Install roof vent, exhaust fan or pipe cap over curb using recommended screw. See appropriate Vent with Curb Mount Flange installation instructions at roofvents.com for more details.

5777-1