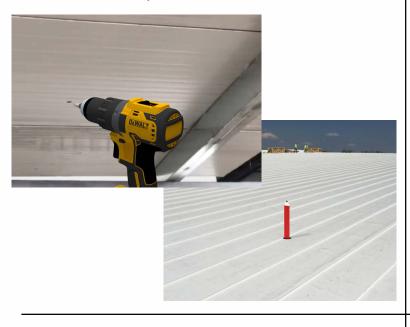

### Step 1:

From the inside of the building, plot where the roof curb will be placed. Then, drill a pilot hole through the roof deck. Insert a carpenter pencil so it is visible from the top side of the roof deck.