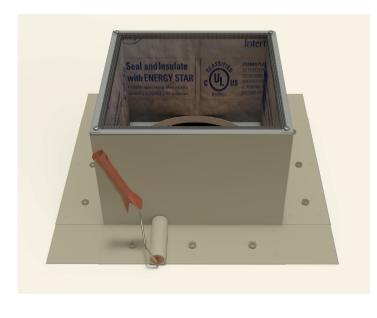

#### Step 9:

Apply roofing adhesive on the flange, making sure to cover all screws and the entire roof curb, **except the top lip.** 