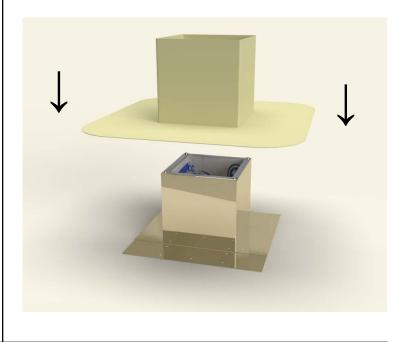

6:

Now place roof curb over the circular opening



## Step 7:

Attach the roof curb to the deck with the required  $#10 \times 1 1/2$ " Flat, Bugle or Wafer head screws. Use step 8 for screw pattern.



### Step 8:

Screw pattern shown below is symmetrical for all sides. (tolerance : 1/2")



5777-1



# Active Ventilation Products, Inc.

311 First Street, Newburgh, NY 12550-4857 800-ROOF VENT (766-3836) Ph: 845-565-7770 Fax: 845-562-8963 Website: roofvents.com Email: sales@roofvents.com

#### Step 9:

Apply roofing adhesive on the flange, making sure to cover all screws and the entire roof curb, **except the top lip.** 



### Step 11:

Apply a generous amount of heat & pressure to TPO boot to weld it on to the curb & the deck.

### Step 10:

Drop down the TPO boot over the roof curb.



#### Step 12:

Install roof vent, exhaust fan or pipe cap over curb using recommended screw. See appropriate Vent with Curb Mount Flange installation instructions at roofvents.com for more details.





5777-1



# Active Ventilation Products, Inc.

 311 First Street, Newburgh, NY 12550-4857

 800-ROOF VENT (766-3836)
 Ph: 845-565-7770
 Fax: 845-562-8963

 Website: roofvents.com
 Email: sales@roofvents.com