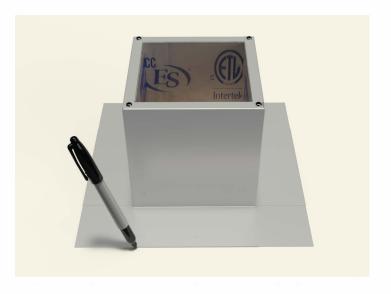

#### Step 2:

Place the roof curb over where the pencil is sticking up from below. Then, use the roof curb flange as your pattern to outline the placement of the roof curb.

**Step 4:** Cut the membrane with a box cutter.