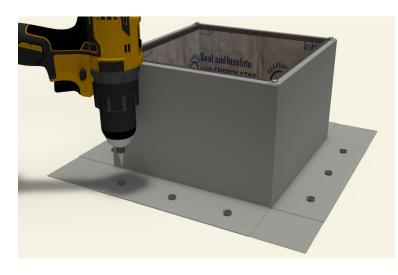

## Step 7:

Attach the roof curb to the deck with the required  $#10 \times 1 1/2$ " Flat, Bugle or Wafer head screws. Use step 8 for screw pattern.