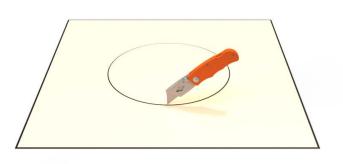

#### Step 2:

Place the roof curb over where the pencil is sticking up from below. Then, use the roof curb flange as your pattern to outline the placement of the roof curb.

**Step 4:** Cut the membrane with a box cutter.