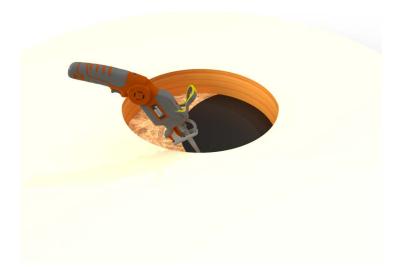

### Step 1:

From the inside of the building, plot where the roof curb will be placed. Then, drill a pilot hole through the roof deck. Insert a carpenter pencil so it is visible from the top side of the roof deck.

#### Step 2:

Place the roof curb over where the pencil is sticking up from below. Then, use the roof curb flange as your pattern to outline the placement of the roof curb.

**Step 4:** Cut the membrane with a box cutter.