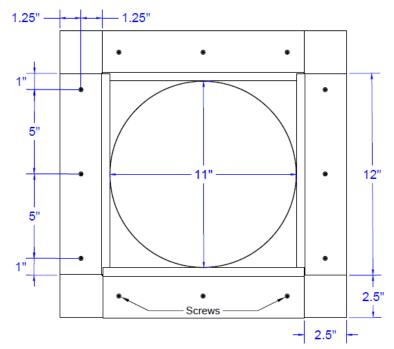

### Step 8:

Screw pattern shown below is symmetrical for all sides. (tolerance : 1/2")

5777-1