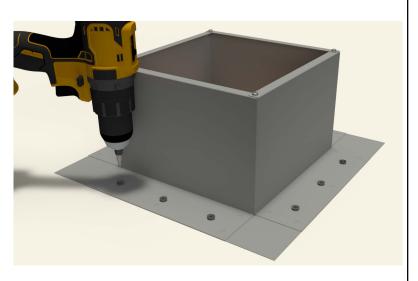

## Step 7:

Attach the roof curb to the deck with the required #10 x 1 1/2" Flat, Bugle or Wafer head screws. Use step 8 for screw pattern.

## Step 8:

Screw pattern shown below is symmetrical for all sides. (tolerance : 1/2")