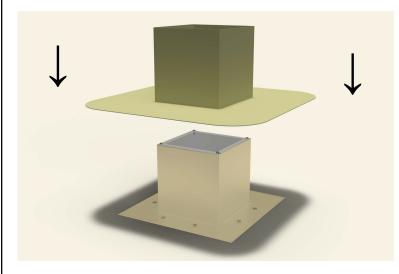

57

800-ROOF VENT (766-3836) Ph: 845-565-7770 Fax: 845-562-8963

 5777-1

Step 5:

With a saw cut the roof deck as shown below. Do not cut roof rafters.



## Step 6:

Now place roof curb over the circular opening



## Step 7:

Attach the roof curb to the deck with the required #10 x 1 1/2" Flat, Bugle or Wafer head screws. Use step 8 for screw pattern.



## Step 8:

Screw pattern shown below is symmetrical for all sides. (tolerance : 1/2")





# **Active Ventilation Products, Inc.**

311 First Street, Newburgh, NY 12550-4857

800-ROOF VENT (766-3836) Ph: 845-565-7770 Fax: 845-562-8963

 5777-1

Step 9:

Apply roofing adhesive on the flange, making sure to cover all screws and the entire roof curb, **except the top lip.** 



## **Step 10:**

Drop down the TPO boot over the roof curb.



### **Step 11:**

Apply a generous amount of heat & pressure to TPO boot to weld it on to the curb & the deck.



### **Step 12:**

Install roof vent, exhaust fan or pipe cap over curb using recommended screw. See appropriate Vent with Curb Mount Flange installation instructions at roofvents.com for more details.





# **Active Ventilation Products, Inc.**

311 First Street, Newburgh, NY 12550-4857

800-ROOF VENT (766-3836) Ph: 845-565-7770 Fax: 845-562-8963

 5777-1