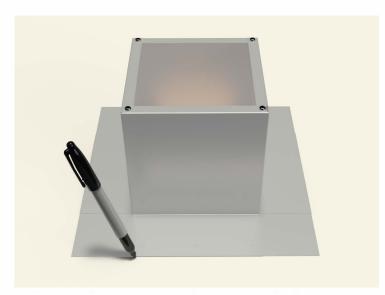

#### Step 2:

Place the roof curb over where the pencil is sticking up from below. Then, use the roof curb flange as your pattern to outline the placement of the roof curb.

### Step 3:

With a marker, trace the inside of the flange so that the section of the roof membrane is marked to cut.