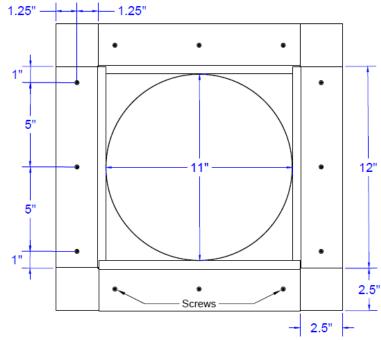

## Step 8:

Screw pattern shown below is symmetrical for all sides. (tolerance : 1/2")