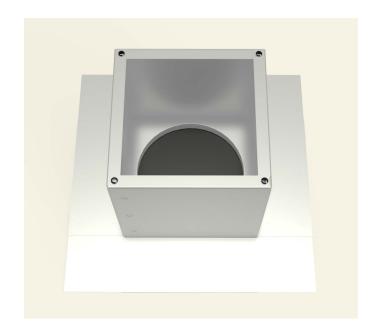

of curb will be placed. Then, drill a pilot hole through the roof deck. Insert a carpenter pencil so it is visible from the top side of the roof deck.



#### Step 2:

Place the roof curb over where the pencil is sticking up from below. Then, use the roof curb flange as your pattern to outline the placement of the roof curb.



### Step 3:

With a marker, trace the inside of the flange so that the section of the roof membrane is marked to cut.



### Step 4:

Cut the membrane with a box cutter.





# **Active Ventilation Products, Inc.**

311 First Street, Newburgh, NY 12550-4857

800-ROOF VENT (766-3836) Ph: 845-565-7770 Fax: 845-562-8963

 5777-1

Step 5:

With a saw cut the roof deck as shown below. Do not cut roof rafters.



## Step 6:

Now place roof curb over the circular opening



## Step 7:

Attach the roof curb to the deck with the required #10 x 1 1/2" Flat, Bugle or Wafer head screws. Use step 8 for screw pattern.



## Step 8:

Screw pattern shown below is symmetrical for all sides. (tolerance : 1/2")





# **Active Ventilation Products, Inc.**

311 First Street, Newburgh, NY 12550-4857

800-ROOF VENT (766-3836) Ph: 845-565-7770 Fax: 845-562-8963

 5777-1

Step 9:

Apply roofing adhesive on the flange, making sure to cover all screws and the entire roof curb, **except the top lip.** 



## **Step 10:**

Drop down the TPO boot over the roof curb.



### **Step 11:**

Apply a generous amount of heat & pressure to TPO boot to weld it on to the curb & the deck.



### **Step 12:**

Install roof vent, exhaust fan or pipe cap over curb using recommended screw. See