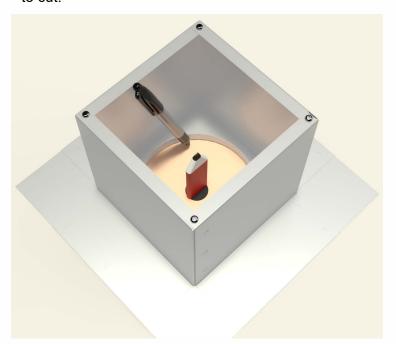

## Step 6:

Now place roof curb over the circular opening

## Step 7:

Attach the roof curb to the deck with the required #10 x 1 1/2" Flat, Bugle or Wafer head screws. Use step 8 for screw pattern.

## Step 8:

Screw pattern shown below is symmetrical for all sides. (tolerance : 1/2")