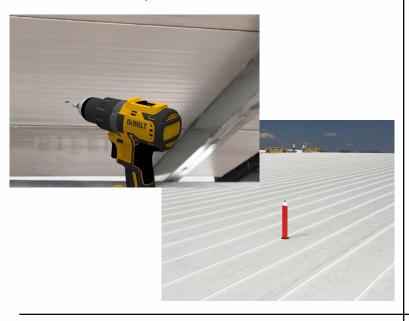

# **Active Ventilation Products, Inc.**

311 First Street, Newburgh, NY 12550-4857

800-ROOF VENT (766-3836) Ph: 845-565-7770 Fax: 845-562-8963

 5777-1

Step 5:

With a saw cut the roof deck as shown below. Do not cut roof rafters.