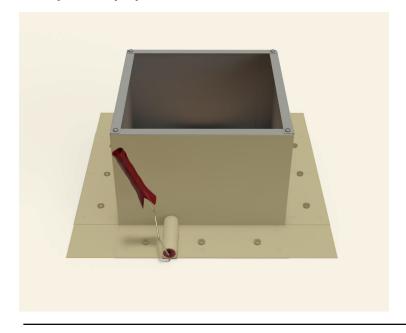

## Step 7:

Attach the roof curb to the deck with the required #10 x 1 1/2" Flat, Bugle or Wafer head screws. Use step 8 for screw pattern.