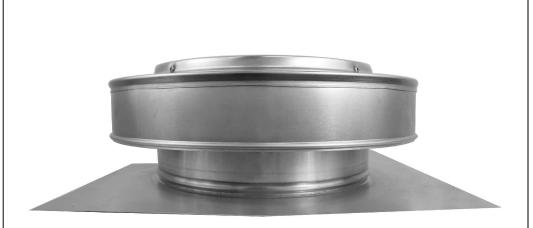

## Round Back Roof Vent Model: RBV-10-C2 Diameter: 10" Collar Height: 2"

Active Ventilation Products, Inc.

1/25/2024