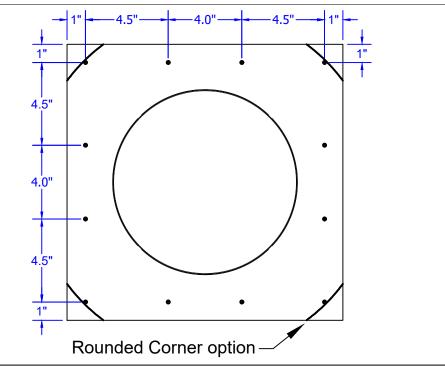

## Round Back Roof Vent Detail & Installation Instructions

- Cut a circular hole 10" in diameter in the roof deck.
   Remove all debris.
- 2. Apply sealant to the underside of the flange, then place vent down.
- 3. Screw\* vent onto roof deck, following the pattern as shown.
- 4. Seal all seams and screws with an approved roofing sealant

\*Recommended installation screw: **Flat, Bugle or Wafer Head** #10 x 1 1/2" Steel Wood Screw, Type A Point

Total number of screws needed = 12 (screws not included)