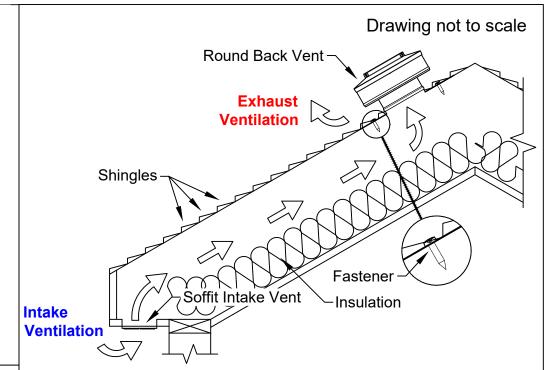

## Round Back Roof Vent Detail & Installation Instructions

- Cut a circular hole 10" in diameter in the roof deck.
   Remove all debris.
- 2. Apply sealant to the underside of the flange, then place vent down.
- 3. Screw\* vent onto roof deck, following the pattern as shown.
- 4. Seal all seams and screws with an approved roofing sealant