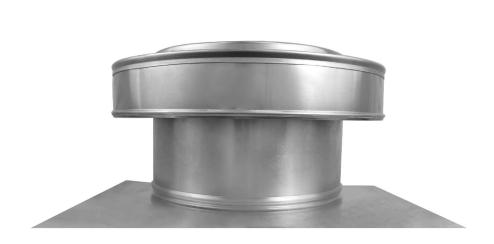

## Round Back Roof Vent

Model: RBV-10-C4 Diameter: 10" Collar Height: 4"

Active Ventilation Products, Inc.

Visit us: roofvents.com Email us: sales@roofvents.com

1/25/2024