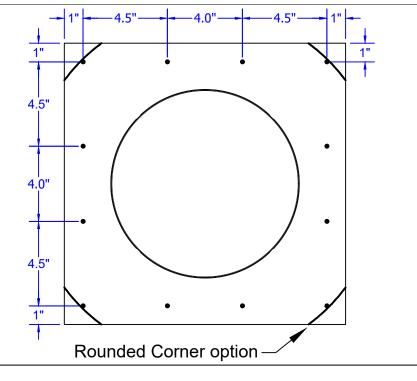

## Round Back Roof Vent Detail & Installation Instructions

- Cut a circular hole 10" in diameter in the roof deck.
  Remove all debris.
- 2. Apply sealant to the underside of the flange, then place vent down.
- 3. Screw\* vent onto roof deck, following the pattern as shown.
- 4. Seal all seams and screws with an approved roofing sealant

\*Recommended installation screw: **Flat, Bugle or Wafer Head** #10 x 1 1/2" Steel Wood Screw, Type A Point

Total number of screws needed = 12 (screws not included)