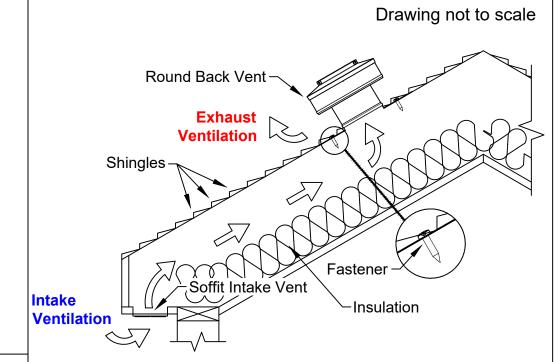

## Round Back Roof Vent

Model: RBV-10-C4 Diameter: 10" Collar Height: 4"

Active Ventilation Products, Inc.

Visit us: roofvents.com Email us: sales@roofvents.com

1/25/2024