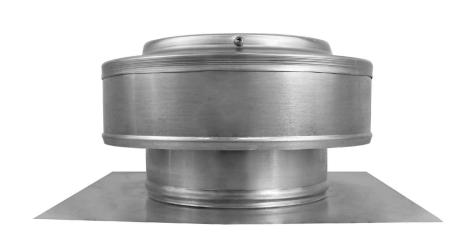

**Round Back Roof Vent** Model: RBV-6-C2 Diameter: 6" Collar Height: 2"

Email us: sales@roofvents.com

1/25/2024