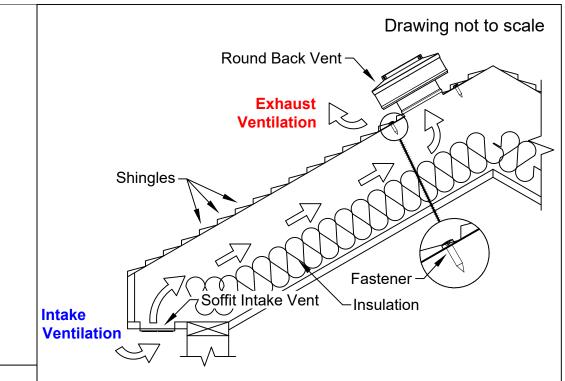

## Round Back Roof Vent Detail & **Installation Instructions**

- Cut a circular hole 6" in diameter in the roof deck. Remove all debris.
- Apply sealant to the underside of the flange, then place vent down.
- Screw\* vent onto roof deck, following the pattern as shown.
- Seal all seams and screws with an approved roofing sealant