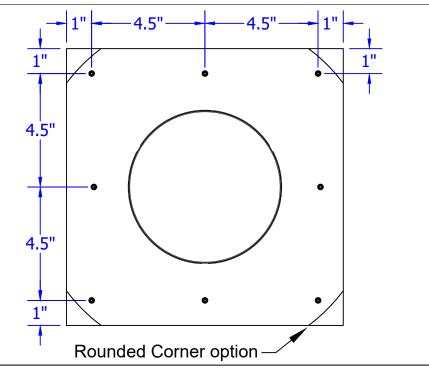

## Round Back Roof Vent Detail & **Installation Instructions**

- Cut a circular hole 6" in diameter in the roof deck. Remove all debris.
- Apply sealant to the underside of the flange, then place vent down.
- Screw\* vent onto roof deck, following the pattern as shown.
- Seal all seams and screws with an approved roofing sealant

\*Recommended installation screw: Flat, Bugle or Wafer Head #10 x 1 1/2" Steel Wood Screw, Type A Point

Total number of screws needed = 8 (screws not included)