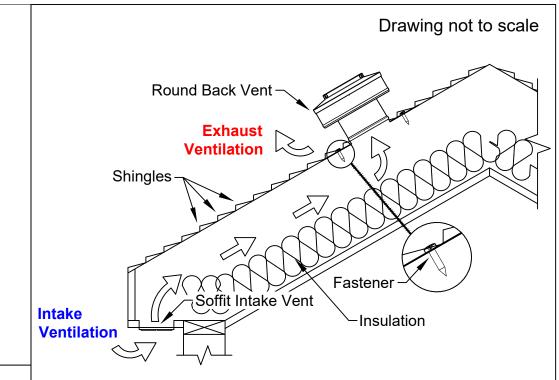

## Round Back Roof Vent Detail & **Installation Instructions**

- Cut a circular hole 6" in diameter in the roof deck. Remove all debris.
- Apply sealant to the underside of the flange, then place vent down.
- Screw\* vent onto roof deck, following the pattern as shown.
- Seal all seams and screws with an approved roofing sealant