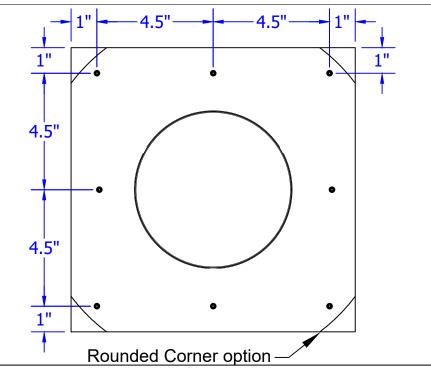

## Round Back Roof Vent Detail & **Installation Instructions**

- Cut a circular hole 6" in diameter in the roof deck. Remove all debris.
- Apply sealant to the underside of the flange, then place vent down.
- Screw\* vent onto roof deck, following the pattern as shown.
- Seal all seams and screws with an approved roofing sealant

\*Recommended installation screw: Flat, Bugle or Wafer Head #10 x 1 1/2" Steel Wood Screw, Type A Point

Total number of screws needed = 8 (screws not included)