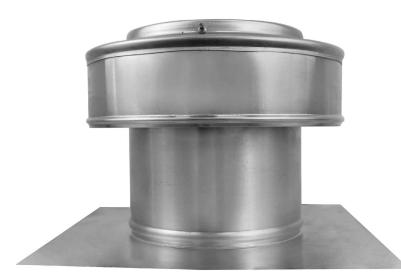

**Round Back Roof Vent** Model: RBV-6-C4 Diameter: 6" Collar Height: 4"

Active Ventilation Products, Inc.

Email us: sales@roofvents.com Visit us: roofvents.com

1/25/2024