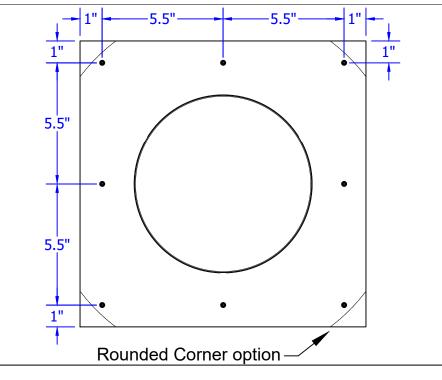

## Round Back Roof Vent Detail & Installation Instructions

- Cut a circular hole 8" in diameter in the roof deck.
   Remove all debris.
- 2. Apply sealant to the underside of the flange, then place vent down.
- 3. Screw\* vent onto roof deck, following the pattern as shown.
- 4. Seal all seams and screws with an approved roofing sealant

\*Recommended installation screw: **Flat, Bugle or Wafer Head** #10 x 1 1/2" Steel Wood Screw, Type A Point

Total number of screws needed = 8 (screws not included)