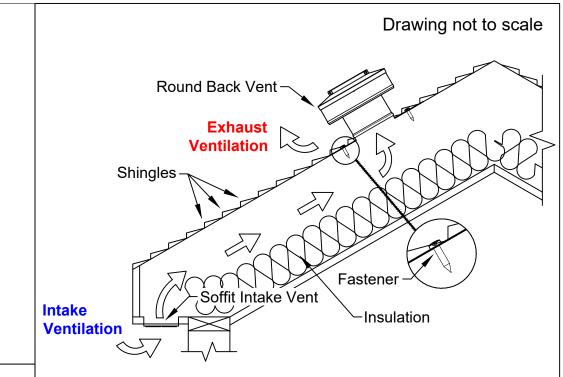

## Round Back Roof Vent Detail & Installation Instructions

- Cut a circular hole 8" in diameter in the roof deck.
   Remove all debris.
- 2. Apply sealant to the underside of the flange, then place vent down.
- 3. Screw\* vent onto roof deck, following the pattern as shown.
- 4. Seal all seams and screws with an approved roofing sealant