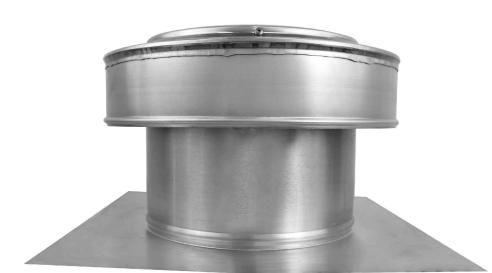

Round Back Roof Vent

Model: RBV-8-C4 Diameter: 8" Collar Height: 4"

## Active Ventilation Products, Inc.

1/25/2024



## Round Back Roof Vent Detail & Installation Instructions

- Cut a circular hole 8" in diameter in the roof deck.
   Remove all debris.
- 2. Apply sealant to the underside of the flange, then place vent down.
- 3. Screw\* vent onto roof deck, following the pattern as shown.
- 4. Seal all seams and screws with an approved roofing sealant

\*Recommended installation screw: **Flat, Bugle or Wafer Head** #10 x 1 1/2" Steel Wood Screw, Type A Point

Total number of screws needed = 8 (screws not included)